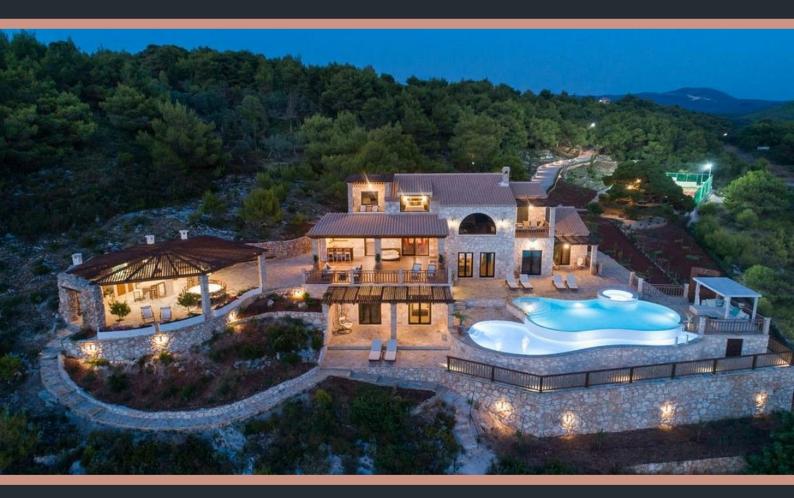

### **VILLA GAZELLE**

info@luxuryvillaliving.com

+44 (0)1244 340 804

Magnificent brand new Villa is here to become the perfect holiday choice. The villa measures 600 sq. m and is set in a privileged location on the top of a hill offering mesmerizing sea and sunset views. Villa can accommodate up to 16 guests and features an outdoor private pool and children's pool, hydro massage tub, spa, gym, tree house and tennis court.

> 6 Bedrooms Sleeps 16 Located in Zakynthos

#### DESCRIPTION

Villa is split into five levels offering ample spaces and facilities. The main entrance opens to the stunning living room with a handmade fireplace and arch front window with a breathtaking view of the sea. At the same level an office with an oak desk, iMac and comfortable armchairs offer the opportunity to keep up to date with work while on holiday. The kitchen with the contemporary appliances and dining area is located at the lower level and is accessible through a staircase from the living room. This level offers direct access to the BBQ area.