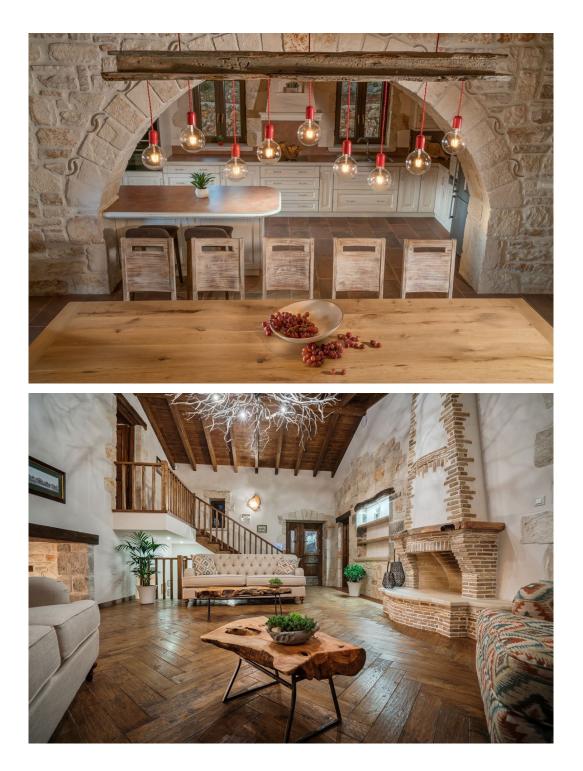

#### DESCRIPTION

Villa is split into five levels offering ample spaces and facilities. The main entrance opens to the stunning living room with a handmade fireplace and arch front window with a breathtaking view of the sea. At the same level an office with an oak desk, iMac and comfortable armchairs offer the opportunity to keep up to date with work while on holiday. The kitchen with the contemporary appliances and dining area is located at the lower level and is accessible through a staircase from the living room. This level offers direct access to the BBQ area.