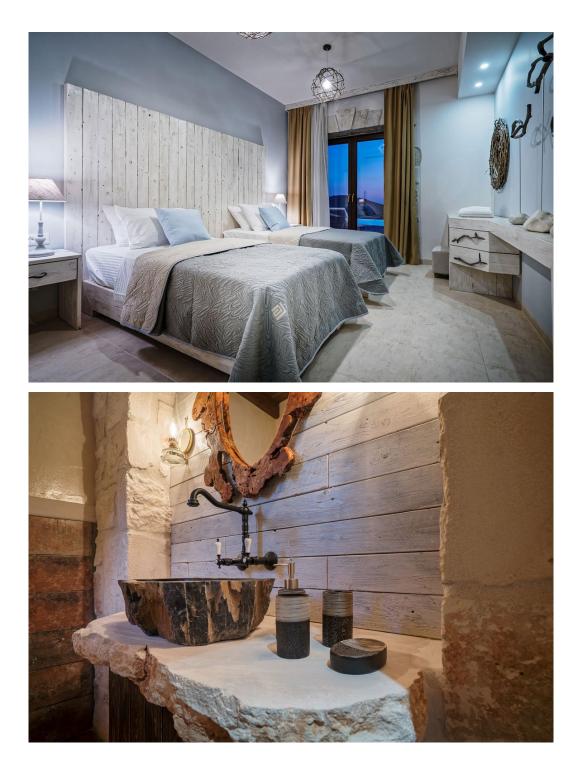

A few more steps down lead to the second level where three bedrooms are located. The bedrooms offer one kingsize bed, one queen-size bed and two single beds that can be joined into one king-size bed. All bedrooms have ensuite bathrooms and balconies with sea views and direct access to the pool.

The lower level features a playroom with sofa beds, a laundry room and two more bedrooms with en-suite bathrooms – one with queen size bed and the other with two single beds that can be joined into one king-size bed.