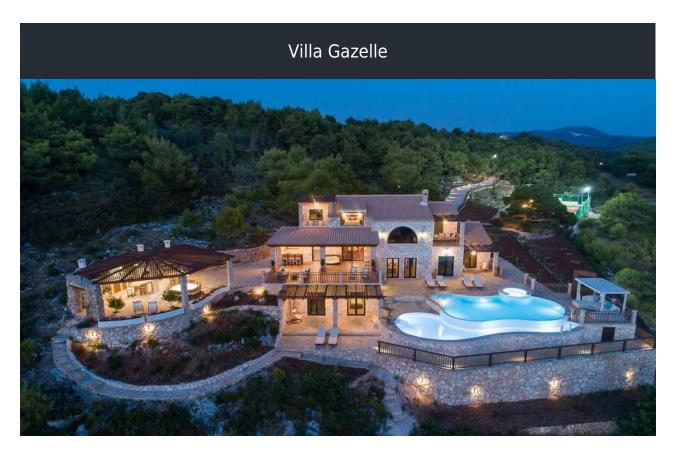

### **VILLA GAZELLE**

info@luxuryvillaliving.com

+44 (0)1244 340 804

Magnificent brand new Villa is here to become the perfect holiday choice. The villa measures 600 sq. m and is set in a privileged location on the top of a hill offering mesmerizing sea and sunset views. Villa can accommodate up to 16 guests and features an outdoor private pool and children's pool, hydro massage tub, spa, gym, tree house and tennis court.

> 6 Bedrooms Sleeps 16 Located in Zakynthos