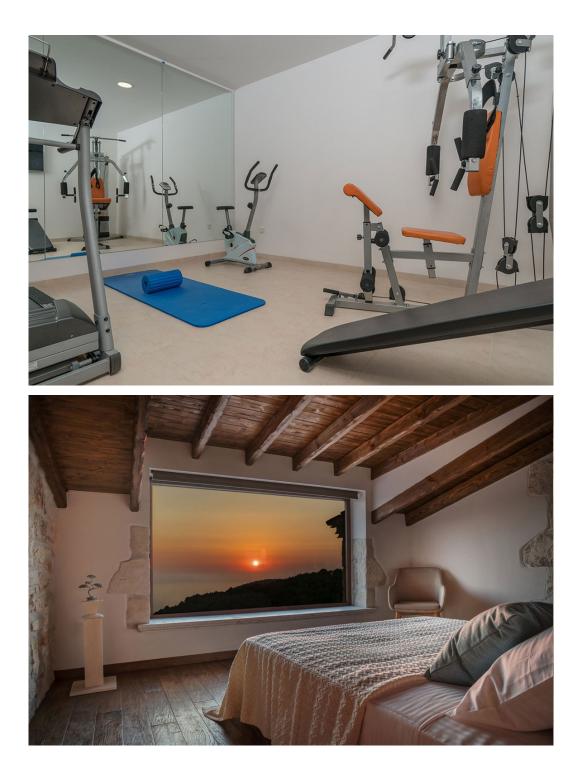

The master suite is located on the top floor and offers queen size bed that faces a big window with a stunning sea view. It has an en-suite bathroom with shower and bathtub as well as a private furnished veranda.

The tree house is set near the villa and offers a bunk bed, sitting area and bathroom with a shower. Active persons can enjoy playing tennis, ping pong and exercise in the fully equipped gym. For relaxation, dry sauna and jacuzzi will keep anyone in the holiday spirit for a long time. For spiritual experiences, the villa provides something unique – a yoga platform, hidden on slope of the hill with a breathtaking sea view.