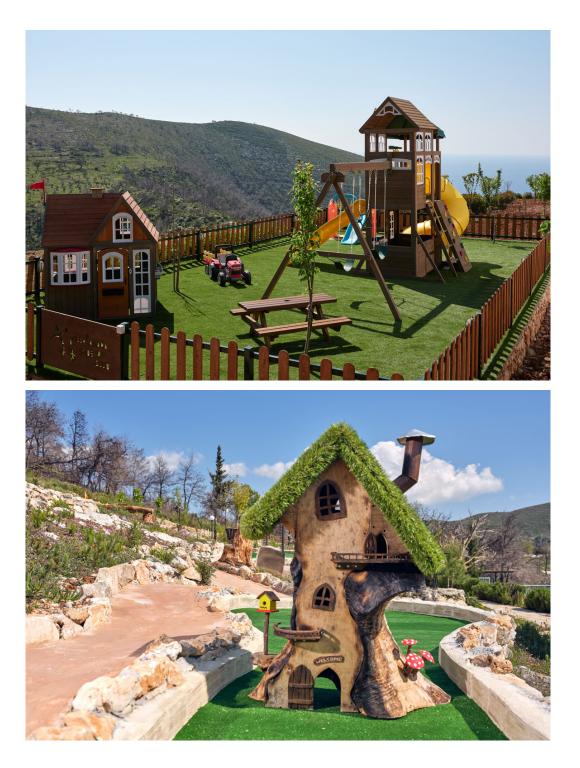

The tree house is set near the villa and offers a bunk bed, sitting area and bathroom with a shower. Active persons can enjoy playing tennis, ping pong and exercise in the fully equipped gym. For relaxation, dry sauna and jacuzzi will keep anyone in the holiday spirit for a long time. For spiritual experiences, the villa provides something unique – a yoga platform, hidden on slope of the hill with a breathtaking sea view.

#### Amenities

Swimming Pool Children's Swimming Pool Massage Jacuzzi Satellite TV Cinema Room Gym Equipment Sauna WiFi Air Conditioning Tennis Court Children's Play Area