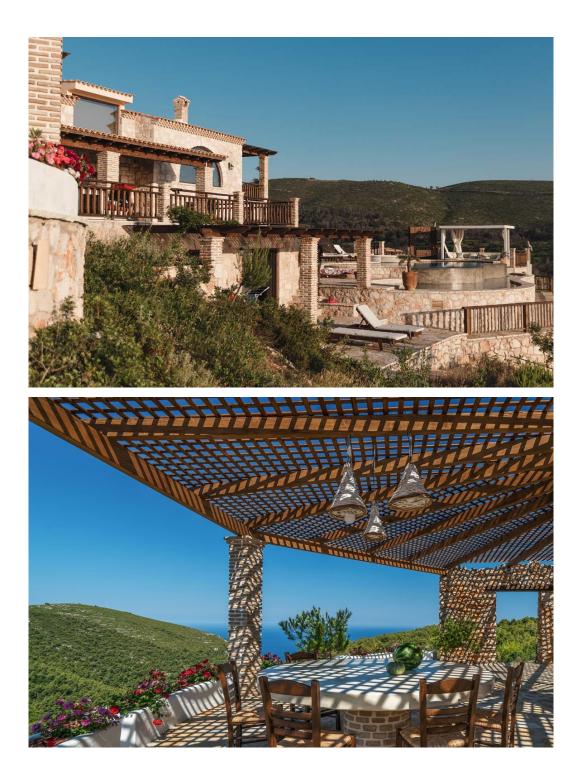

The master suite is located on the top floor and offers queen size bed that faces a big window with a stunning sea view. It has an en-suite bathroom with shower and bathtub as well as a private furnished veranda.

The tree house is set near the villa and offers a bunk bed, sitting area and bathroom with a shower. Active persons can enjoy playing tennis, ping pong and exercise in the fully equipped gym. For relaxation, dry sauna and jacuzzi will keep anyone in the holiday spirit for a long time. For spiritual experiences, the villa provides something unique – a yoga platform, hidden on slope of the hill with a breathtaking sea view.