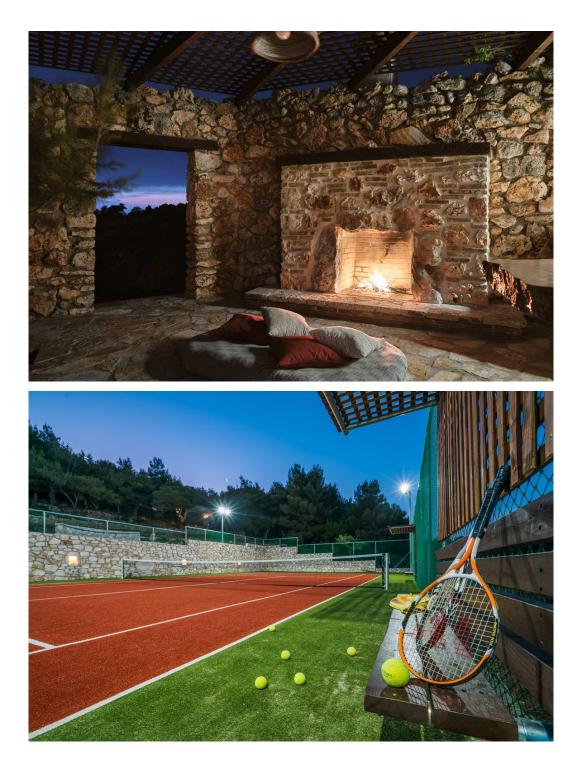

#### DESCRIPTION

Villa is split into five levels offering ample spaces and facilities. The main entrance opens to the stunning living room with a handmade fireplace and arch front window with a breathtaking view of the sea. At the same level an office with an oak desk, iMac and comfortable armchairs offer the opportunity to keep up to date with work while on holiday. The kitchen with the contemporary appliances and dining area is located at the lower level and is accessible through a staircase from the living room. This level offers direct access to the BBQ area.

The tree house is set near the villa and offers a bunk bed, sitting area and bathroom with a shower. Active persons can enjoy playing tennis, ping pong and exercise in the fully equipped gym. For relaxation, dry sauna and jacuzzi will keep anyone in the holiday spirit for a long time. For spiritual experiences, the villa provides something unique – a yoga platform, hidden on slope of the hill with a breathtaking sea view.