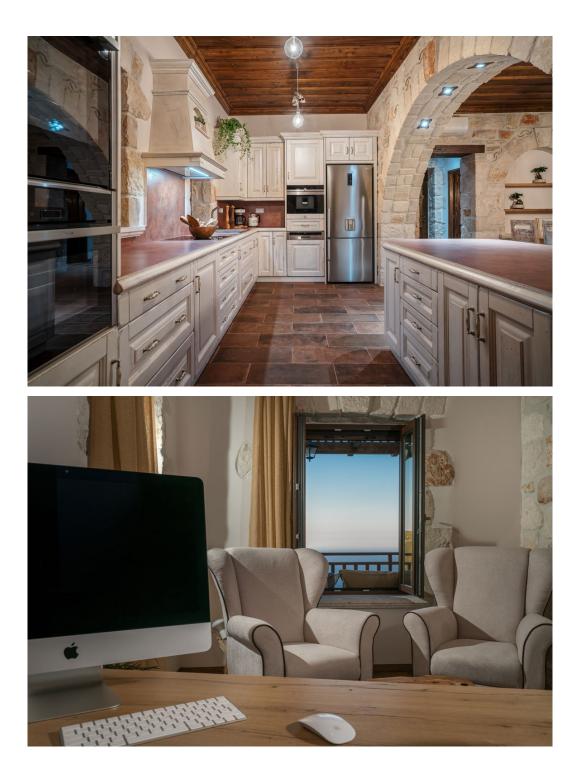

#### DESCRIPTION

Villa is split into five levels offering ample spaces and facilities. The main entrance opens to the stunning living room with a handmade fireplace and arch front window with a breathtaking view of the sea. At the same level an office with an oak desk, iMac and comfortable armchairs offer the opportunity to keep up to date with work while on holiday. The kitchen with the contemporary appliances and dining area is located at the lower level and is accessible through a staircase from the living room. This level offers direct access to the BBQ area.