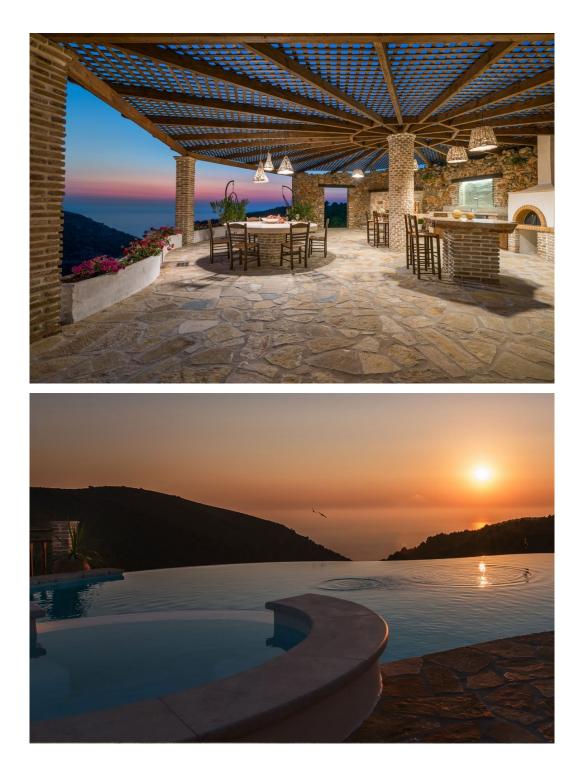

### **VILLA GAZELLE**

info@luxuryvillaliving.com

+44 (0)1244 340 804

Magnificent brand new Villa is here to become the perfect holiday choice. The villa measures 600 sq. m and is set in a privileged location on the top of a hill offering mesmerizing sea and sunset views. Villa can accommodate up to 16 guests and features an outdoor private pool and children's pool, hydro massage tub, spa, gym, tree house and tennis court.

#### DESCRIPTION

Villa is split into five levels offering ample spaces and facilities. The main entrance opens to the stunning living room with a handmade fireplace and arch front window with a breathtaking view of the sea. At the same level an office with an oak desk, iMac and comfortable armchairs offer the opportunity to keep up to date with work while on holiday. The kitchen with the contemporary appliances and dining area is located at the lower level and is accessible through a staircase from the living room. This level offers direct access to the BBQ area.

The tree house is set near the villa and offers a bunk bed, sitting area and bathroom with a shower. Active persons can enjoy playing tennis, ping pong and exercise in the fully equipped gym. For relaxation, dry sauna and jacuzzi will keep anyone in the holiday spirit for a long time. For spiritual experiences, the villa provides something unique – a yoga platform, hidden on slope of the hill with a breathtaking sea view.