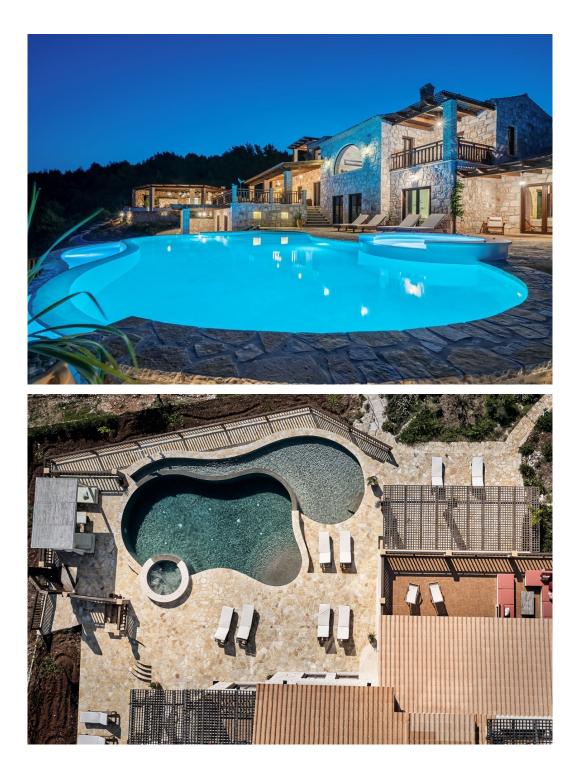

### **VILLA GAZELLE**

info@luxuryvillaliving.com

+44 (0)1244 340 804

Magnificent brand new Villa is here to become the perfect holiday choice. The villa measures 600 sq. m and is set in a privileged location on the top of a hill offering mesmerizing sea and sunset views. Villa can accommodate up to 16 guests and features an outdoor private pool and children's pool, hydro massage tub, spa, gym, tree house and tennis court.

#### Amenities

Swimming Pool Children's Swimming Pool Massage Jacuzzi Satellite TV Cinema Room Gym Equipment Sauna WiFi Air Conditioning Tennis Court Children's Play Area