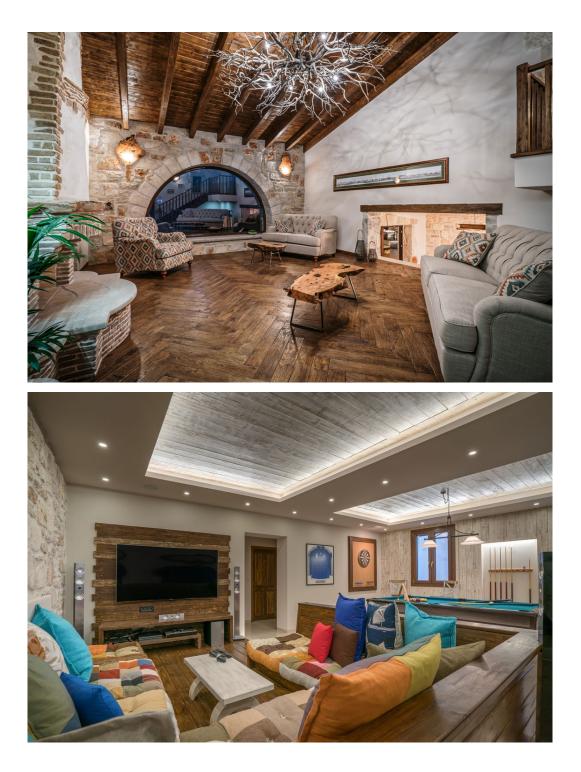

#### DESCRIPTION

Villa is split into five levels offering ample spaces and facilities. The main entrance opens to the stunning living room with a handmade fireplace and arch front window with a breathtaking view of the sea. At the same level an office with an oak desk, iMac and comfortable armchairs offer the opportunity to keep up to date with work while on holiday. The kitchen with the contemporary appliances and dining area is located at the lower level and is accessible through a staircase from the living room. This level offers direct access to the BBQ area.