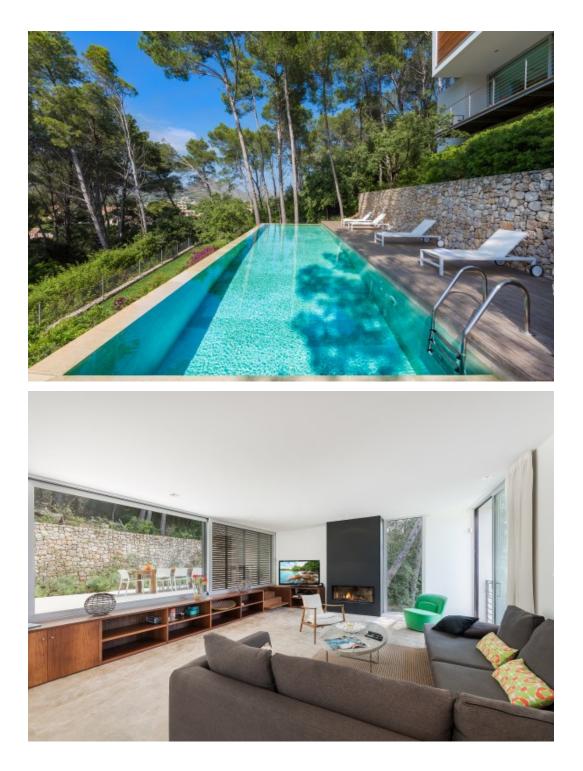

The large (12.60m x 4m; depth 1.20m - 1.90m) infinity swimming pool is sheltered by a lovely stone wall and looks amazing, particularly when illuminated at night. You can also enjoy superb views of the mountains.

A spacious open plan lounge, kitchen/ dining room and TV room look out to the pool. On this level, there is also a gorgeous bedroom with an en-suite bathroom.

Moving up a level you come across two more bedrooms, both benefiting from balconies offering fabulous views of the mountains. On this floor, you will also find the master bedroom, the en suite featuring an oval-shaped bath, perfect for a long, hot soak. You do not even have to climb the stairs as there is an internal lift to use.