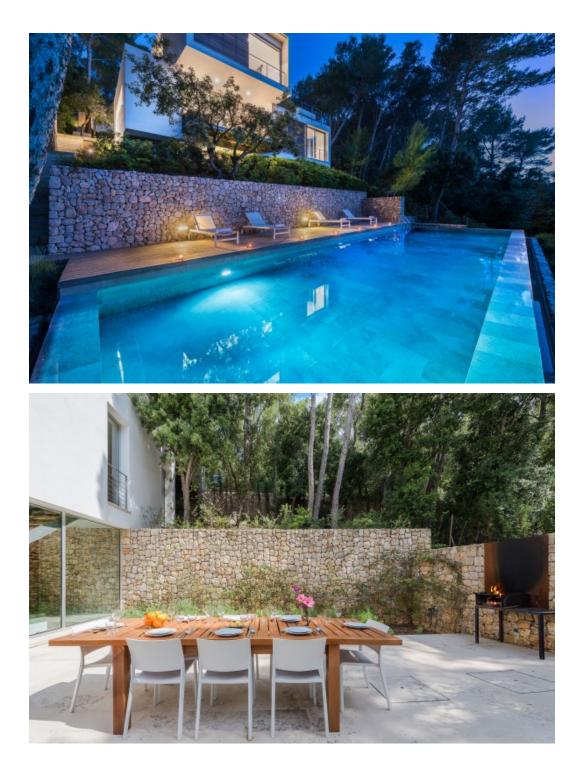

The large (12.60m x 4m; depth 1.20m - 1.90m) infinity swimming pool is sheltered by a lovely stone wall and looks amazing, particularly when illuminated at night. You can also enjoy superb views of the mountains.

#### Amenities

Swimming Pool Air Conditioning WiFi BBQ Table Tennis