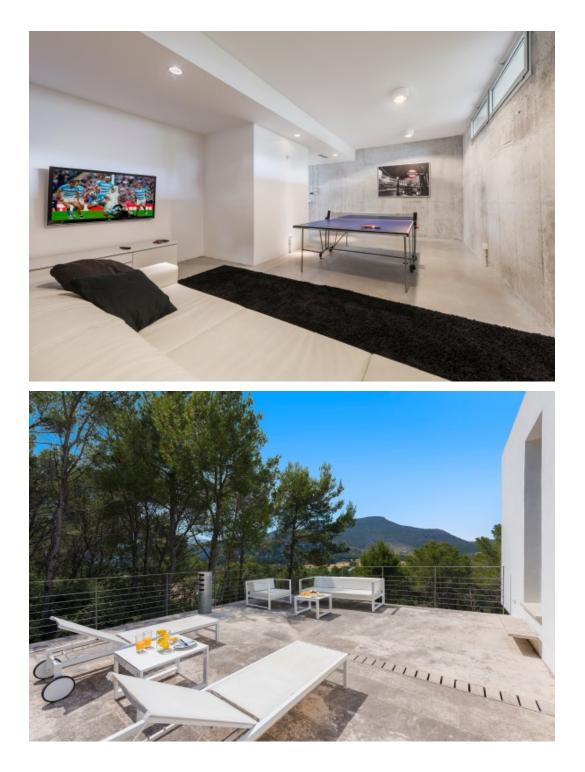

The large (12.60m x 4m; depth 1.20m - 1.90m) infinity swimming pool is sheltered by a lovely stone wall and looks amazing, particularly when illuminated at night. You can also enjoy superb views of the mountains.

#### Amenities

Swimming Pool Air Conditioning WiFi BBQ Table Tennis