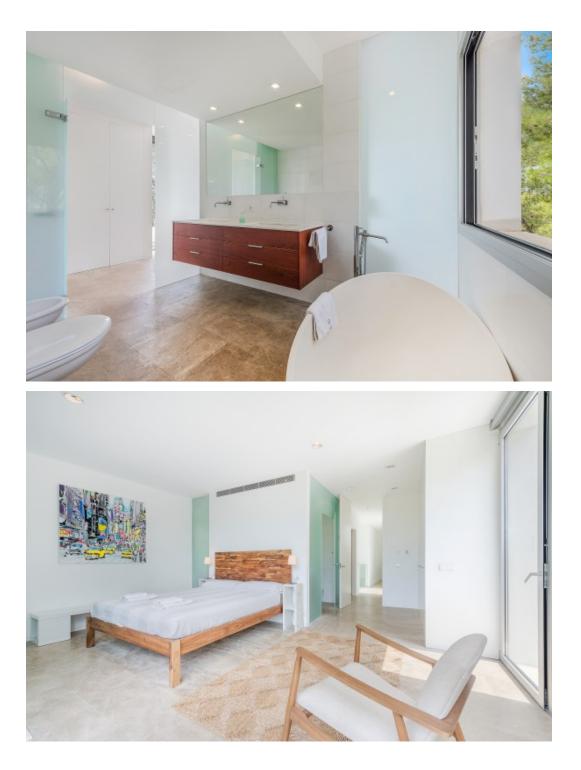

A spacious open plan lounge, kitchen/ dining room and TV room look out to the pool. On this level, there is also a gorgeous bedroom with an en-suite bathroom.

Moving up a level you come across two more bedrooms, both benefiting from balconies offering fabulous views of the mountains. On this floor, you will also find the master bedroom, the en suite featuring an oval-shaped bath, perfect for a long, hot soak. You do not even have to climb the stairs as there is an internal lift to use.