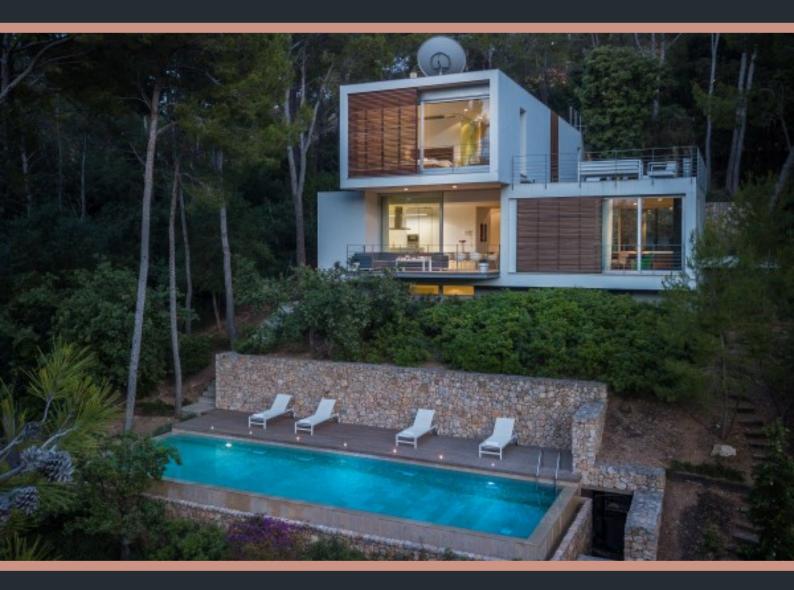

### **VILLA HAZEL**

info@luxuryvillaliving.com

Modern villa in Puerto Pollensa. Highly innovative design.

4 Bedrooms Sleeps 8 Located in Puerto Pollensa, Mallorca

+44 (0)1244 340 804

#### DESCRIPTION

1600 metres from the golden sands of the beautiful Bay of Pollensa, and a stone's throw from the resort chic shops, trendy bars and yacht club. Relax on the sunny terraces that surround the infinity swimming pool and you feel like you are in a private hideaway in paradise.

The large (12.60m x 4m; depth 1.20m - 1.90m) infinity swimming pool is sheltered by a lovely stone wall and looks amazing, particularly when illuminated at night. You can also enjoy superb views of the mountains.