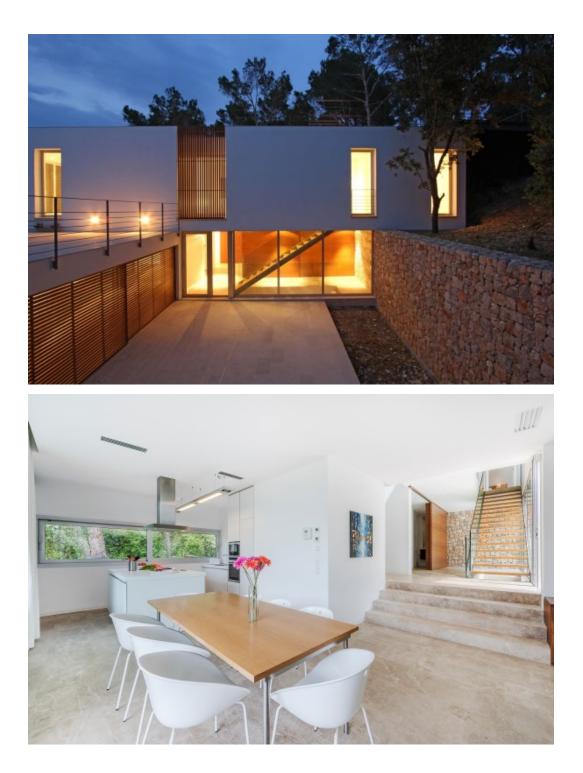

#### DESCRIPTION

1600 metres from the golden sands of the beautiful Bay of Pollensa, and a stone's throw from the resort chic shops, trendy bars and yacht club. Relax on the sunny terraces that surround the infinity swimming pool and you feel like you are in a private hideaway in paradise.

A spacious open plan lounge, kitchen/ dining room and TV room look out to the pool. On this level, there is also a gorgeous bedroom with an en-suite bathroom.

Moving up a level you come across two more bedrooms, both benefiting from balconies offering fabulous views of the mountains. On this floor, you will also find the master bedroom, the en suite featuring an oval-shaped bath, perfect for a long, hot soak. You do not even have to climb the stairs as there is an internal lift to use.