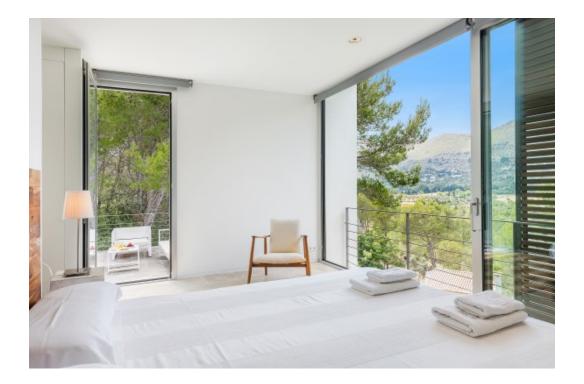

A spacious open plan lounge, kitchen/ dining room and TV room look out to the pool. On this level, there is also a gorgeous bedroom with an en-suite bathroom.

Moving up a level you come across two more bedrooms, both benefiting from balconies offering fabulous views of the mountains. On this floor, you will also find the master bedroom, the en suite featuring an oval-shaped bath, perfect for a long, hot soak. You do not even have to climb the stairs as there is an internal lift to use.