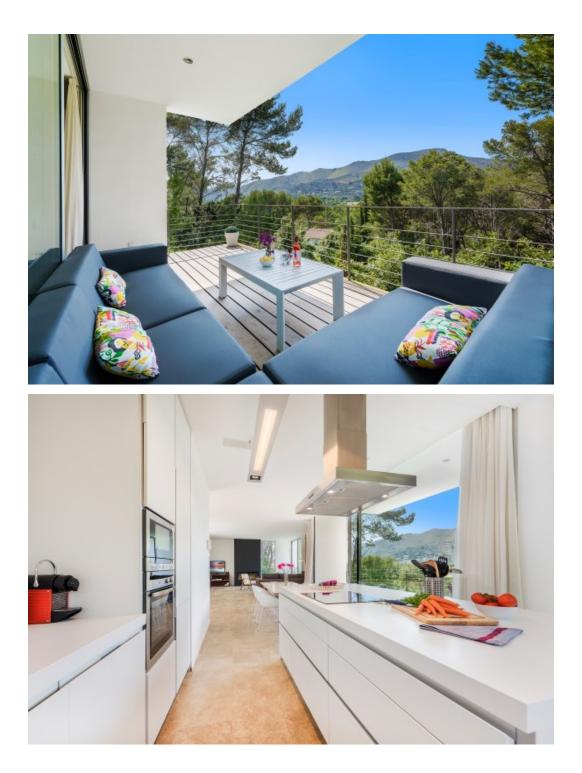

The large (12.60m x 4m; depth 1.20m - 1.90m) infinity swimming pool is sheltered by a lovely stone wall and looks amazing, particularly when illuminated at night. You can also enjoy superb views of the mountains.

A spacious open plan lounge, kitchen/ dining room and TV room look out to the pool. On this level, there is also a gorgeous bedroom with an en-suite bathroom.

Moving up a level you come across two more bedrooms, both benefiting from balconies offering fabulous views of the mountains. On this floor, you will also find the master bedroom, the en suite featuring an oval-shaped bath, perfect for a long, hot soak. You do not even have to climb the stairs as there is an internal lift to use.