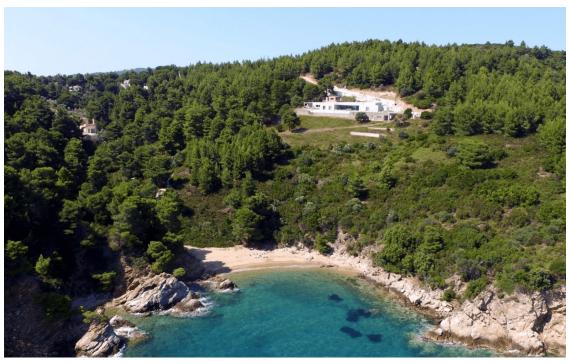

# **VILLA IGUANA**

This seafront two floor rental villa in Skiathos is built on the top of a plush green piece of land surrounded by a beautiful wild green forest with a view of the infinite blue.

6 Bedrooms 12 Guests Private Pool

#### **DESCRIPTION**

It rests on the south of the island with private access to a small unspoilt beach. You'll love this private luxury villa because of the positive energy, the architecture, the photography collection, the outdoor spaces, the light, the forest, the amazing views, the one and only beach, the sunsets, the sound of the sea, the herb garden, the Mediterranean cuisine, the sailing possibilities around the island.

It has amazing views, a stunning private marble pool, surrounded by a wild forest with private access to a sandy beach.