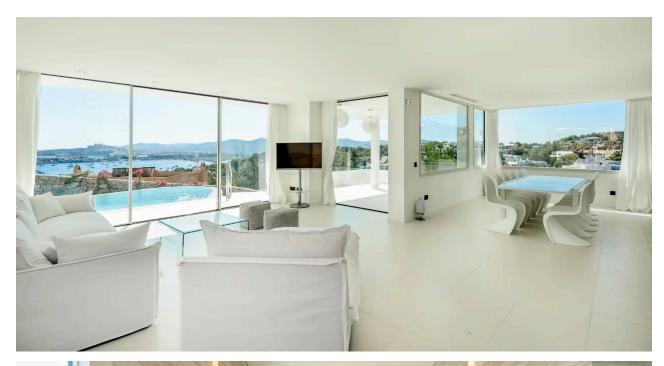

Villa Jayawardene south-facing infinity pool affords some beautiful views across to Ibiza's old town, as do the terrace areas alongside, and the interior living areas on this floor. Huge glass windows present vistas of endless blue skies and sparkling turquoise sea.

Pristine interiors in cool white stretch from relaxed sofa seating, a contemporary white dining table, seating twelve, and an immaculate kitchen. Outside the formal dining area, the overhang of the upstairs terrace creates a sheltered terrace area with sofa seating that looks out over the bay.

Upstairs, more terrace areas create additional chill-out spaces where you can relax in the Ibizan sunshine. On the rooftop terrace you can enjoy the sky bar and the 360° views across the sea and surrounding countryside.