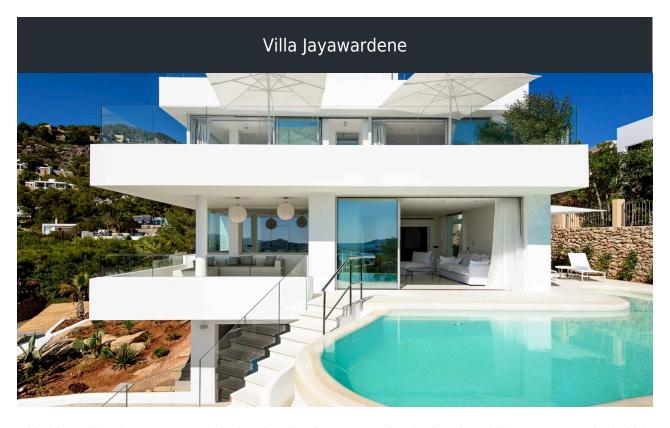

# **VILLA JAYAWARDENE**

This Ibizan villa's three storeys and sloping plot allow for numerous levels of outdoor chill-out spaces, each of which make the most of Villa Jayawardene magnificent views across the sparkling waters of Talamanca, to Dalt Vila, Ibiza's old town.

Villa Jayawardene south-facing infinity pool affords some beautiful views across to Ibiza's old town, as do the terrace areas alongside, and the interior living areas on this floor. Huge glass windows present vistas of endless blue skies and sparkling turquoise sea.