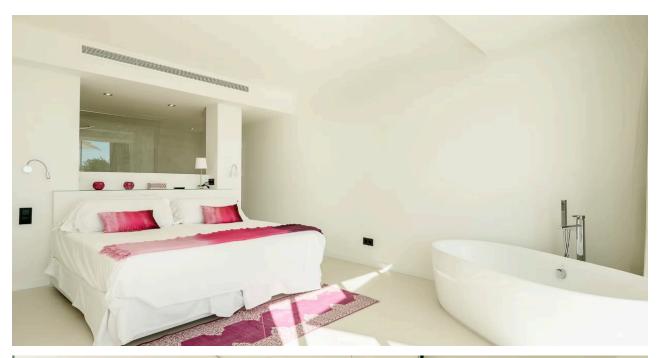

Each of the bedrooms has a private terrace and a smart en-suite bathroom with walk-in shower. The two larger bedrooms also have freestanding bathtubs.

Wherever you are in this property, you are treated to scenic views – even the elevator that connects the three floors delivers views of Can Pep Simo.

### Bedroom 1

Twin beds (joined to make a large double), separate bathtub, en-suite shower room, TV, air conditioning, private terrace, sea views.

#### Bedroom 2

Twin beds (joined to make a large double), separate bathtub, en-suite shower room, TV, air conditioning, private terrace, sea views.