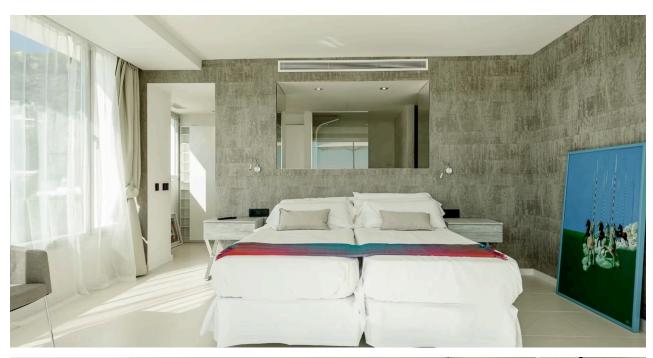

Each of the bedrooms has a private terrace and a smart en-suite bathroom with walk-in shower. The two larger bedrooms also have freestanding bathtubs.

Wherever you are in this property, you are treated to scenic views – even the elevator that connects the three floors delivers views of Can Pep Simo.

### Bedroom 1

Twin beds (joined to make a large double), separate bathtub, en-suite shower room, TV, air conditioning, private terrace, sea views.

#### Bedroom 2

Twin beds (joined to make a large double), separate bathtub, en-suite shower room, TV, air conditioning, private terrace, sea views.

#### Bedroom 3

Twin beds (joined to make a large double), en-suite shower room, TV, air conditioning, private terrace, sea views

#### Bedroom 4

Twin beds (joined to make a large double), en-suite shower room, TV, air conditioning, private terrace, sea views.