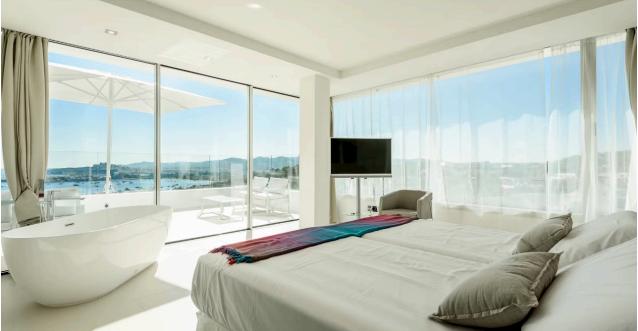

Each of the bedrooms has a private terrace and a smart en-suite bathroom with walk-in shower. The two larger bedrooms also have freestanding bathtubs.

Wherever you are in this property, you are treated to scenic views – even the elevator that connects the three floors delivers views of Can Pep Simo.

### Bedroom 1

Twin beds (joined to make a large double), separate bathtub, en-suite shower room, TV, air conditioning, private terrace, sea views.

#### Bedroom 2

Twin beds (joined to make a large double), separate bathtub, en-suite shower room, TV, air conditioning, private terrace, sea views.