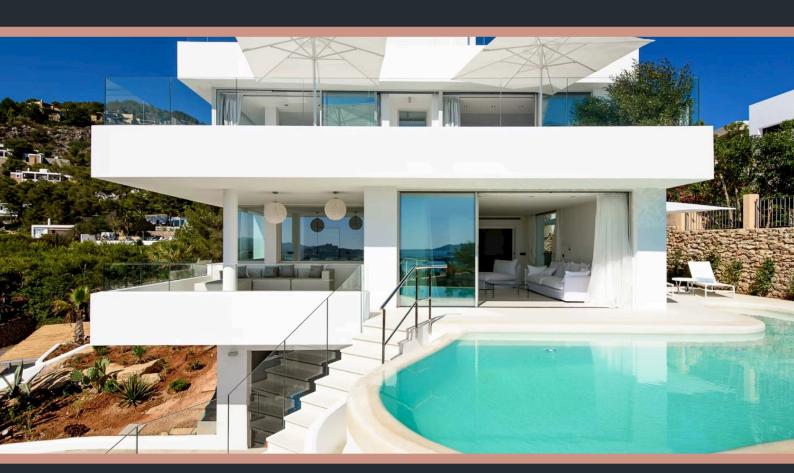

# **VILLA JAYAWARDENE**

This Ibizan villa's three storeys and sloping plot allow for numerous levels of outdoor chill-out spaces, each of which make the most of Villa Jayawardene magnificent views across the sparkling waters of Talamanca, to Dalt Vila, Ibiza's old town.

Villa Jayawardene south-facing infinity pool affords some beautiful views across to Ibiza's old town, as do the terrace areas alongside, and the interior living areas on this floor. Huge glass windows present vistas of endless blue skies and sparkling turquoise sea.

Pristine interiors in cool white stretch from relaxed sofa seating, a contemporary white dining table, seating twelve, and an immaculate kitchen. Outside the formal dining area, the overhang of the upstairs terrace creates a sheltered terrace area with sofa seating that looks out over the bay.