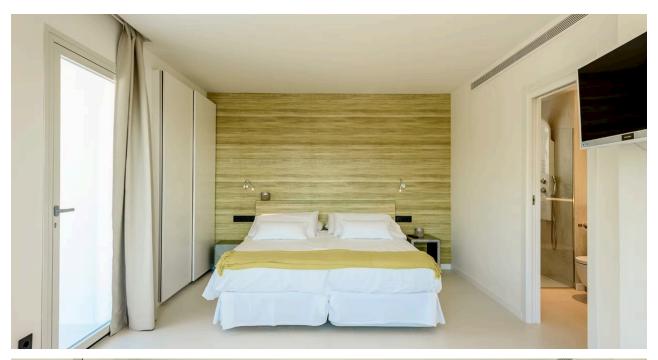

### Bedroom 1

Twin beds (joined to make a large double), separate bathtub, en-suite shower room, TV, air conditioning, private terrace, sea views.

#### Bedroom 2

Twin beds (joined to make a large double), separate bathtub, en-suite shower room, TV, air conditioning, private terrace, sea views.