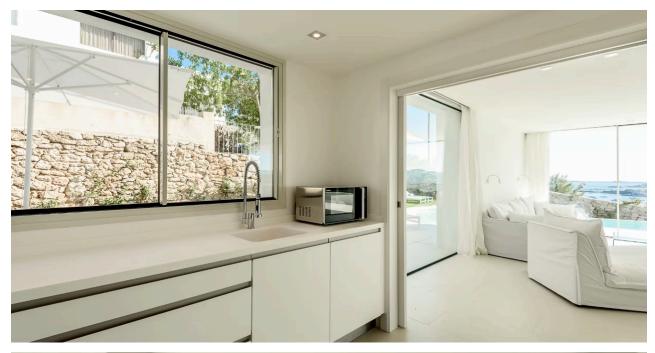

Pristine interiors in cool white stretch from relaxed sofa seating, a contemporary white dining table, seating twelve, and an immaculate kitchen. Outside the formal dining area, the overhang of the upstairs terrace creates a sheltered terrace area with sofa seating that looks out over the bay.