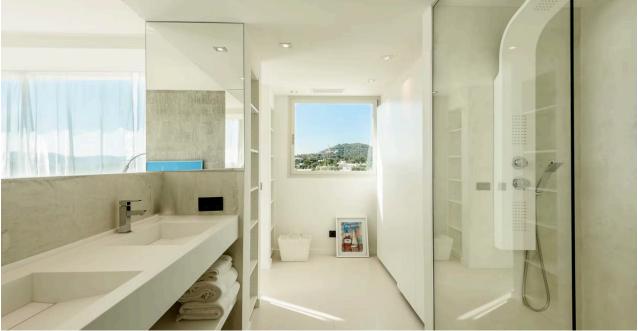

Each of the bedrooms has a private terrace and a smart en-suite bathroom with walk-in shower. The two larger bedrooms also have freestanding bathtubs.

Wherever you are in this property, you are treated to scenic views – even the elevator that connects the three floors delivers views of Can Pep Simo.

### Bedroom 1

Twin beds (joined to make a large double), separate bathtub, en-suite shower room, TV, air conditioning, private terrace, sea views.

#### Bedroom 2

Twin beds (joined to make a large double), separate bathtub, en-suite shower room, TV, air conditioning, private terrace, sea views.