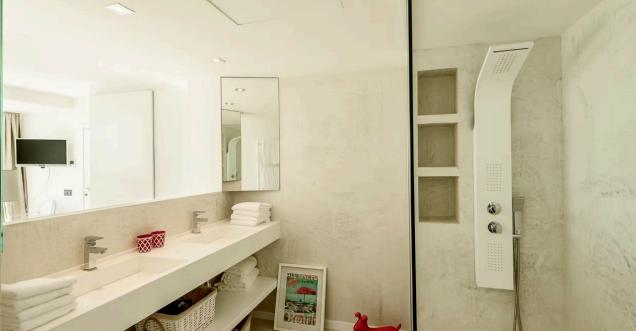

Each of the bedrooms has a private terrace and a smart en-suite bathroom with walk-in shower. The two larger bedrooms also have freestanding bathtubs.

Wherever you are in this property, you are treated to scenic views – even the elevator that connects the three floors delivers views of Can Pep Simo.

### Bedroom 1

Twin beds (joined to make a large double), separate bathtub, en-suite shower room, TV, air conditioning, private terrace, sea views.

#### Bedroom 2

Twin beds (joined to make a large double), separate bathtub, en-suite shower room, TV, air conditioning, private terrace, sea views.