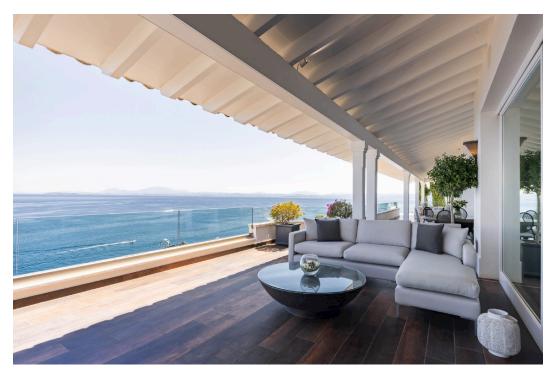

Guests will be greeted with a spacious living area, unspoilt views of the azure waters and the horizon throughout the villa. The large floor to ceiling windows open onto an expansive wraparound terrace, providing an exceptional indoor-outdoor living experience.

The villa includes two outdoor lounges and a dining area, perfect for enjoying sundowners and Mediterranean feasts with the striking view of the Ionian sunset as a backdrop.

Upper Pool Level

Entrance Hall
Living Room
Dining Room
Study
Fully Equipped Kitchen
Double Bedroom (King) with En-Suite (Shower and Bath)