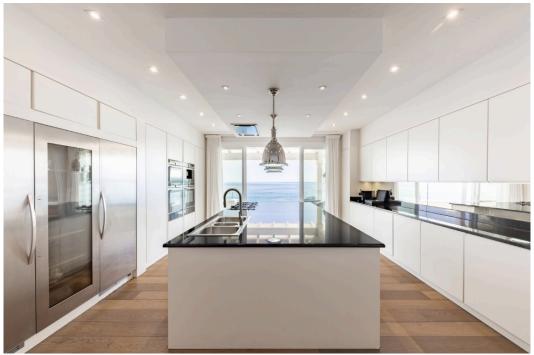

In true Mediterranean style, food takes centre stage. The American style fully equipped kitchen comes with an island and open space, perfectly designed for socialising with family and friends over dinners and offering access to the outdoors.