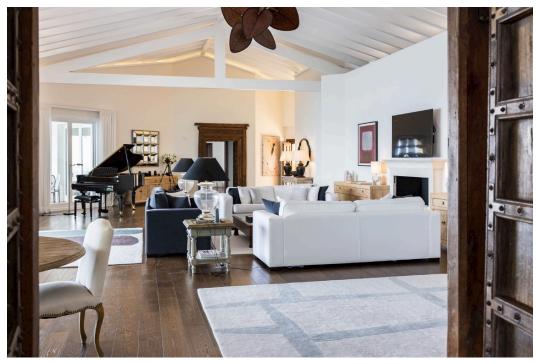

Guests will be greeted with a spacious living area, unspoilt views of the azure waters and the horizon throughout the villa. The large floor to ceiling windows open onto an expansive wraparound terrace, providing an exceptional indoor-outdoor living experience.

The villa includes two outdoor lounges and a dining area, perfect for enjoying sundowners and Mediterranean feasts with the striking view of the Ionian sunset as a backdrop.

Upper Pool Level

Entrance Hall
Living Room
Dining Room
Study
Fully Equipped Kitchen
Double Bedroom (King) with En-Suite (Shower and Bath)