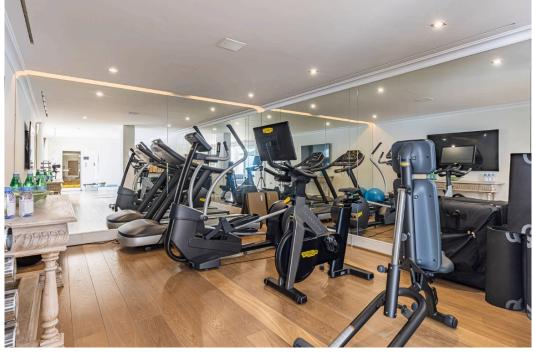

Lower Pool Level

Cinema Room
Gym
Hammam
Lounge Area
Guest Bathroom with Shower
2 x Double Bedrooms (King or Twin) with En-Suite (Shower)
Master Bedroom (King) with En-Suite (Shower and Bath)

**Guest House** 