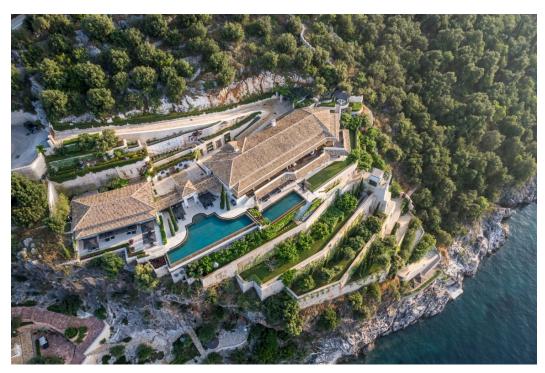

# **VILLA LAMPREY**

Perched on a dramatic hillside looking out over the rugged coastline and crystal-clear waters of the deep blue Ionian sea, this awe-inspiring villa is a haven of tranquillity to share with friends and family in utter privacy.

#### **DESCRIPTION**

Set over two levels, this sublime 6-bedroom villa seamlessly blends the outdoor landscape with the indoor spaces, boasting an unspoilt view of the sea and verdant coast. The villa provides the perfect retreat and a classic Mediterranean escape in the lush hills of the emerald island of Greece, Corfu.

Spread over 1,000 square metres, the villa can host up to 12 guests in seven bedrooms, including two master bedrooms all with private terraces and ocean-facing views. All bedrooms feature en-suite bathrooms and dressing-

The two 20 meter sea-facing infinity pools are complete with waterfalls and act as the crowning feature of the property, offering mesmerizing views of the coastline. Situated on separate tiers of the terrace, yet located just steps away from each other, the pools offer guests the chance to socialise, host events or enjoy the tranquillity of the Ionian sea.