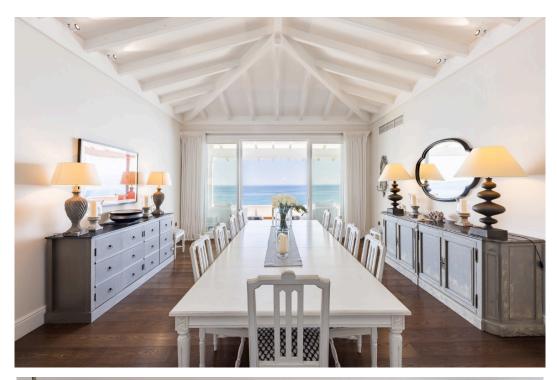

The villa includes two outdoor lounges and a dining area, perfect for enjoying sundowners and Mediterranean feasts with the striking view of the Ionian sunset as a backdrop.

Upper Pool Level

Entrance Hall
Living Room
Dining Room
Study
Fully Equipped Kitchen
Double Bedroom (King) with En-Suite (Shower and Bath)