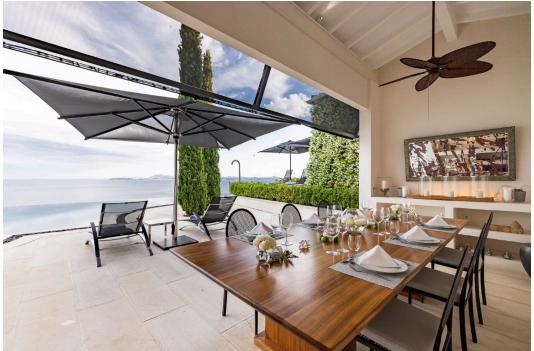

In true Mediterranean style, food takes centre stage. The American style fully equipped kitchen comes with an island and open space, perfectly designed for socialising with family and friends over dinners and offering access to the outdoors.

The villa includes two outdoor lounges and a dining area, perfect for enjoying sundowners and Mediterranean feasts with the striking view of the Ionian sunset as a backdrop.

Upper Pool Level

Entrance Hall
Living Room
Dining Room
Study
Fully Equipped Kitchen
Double Bedroom (King) with En-Suite (Shower and Bath)