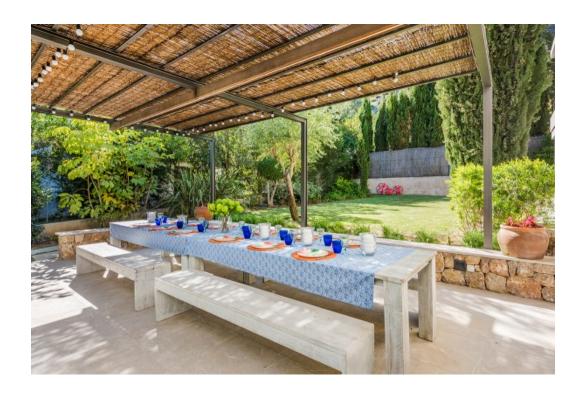

On exiting the kitchen/dining area out to the garden, there is a large covered terrace with a bar/outdoor kitchen with BBQ, a huge built-in sofa and a table tennis table. This area leads onto the shaded pergola with a dining table to seat up to 20 people. The lawned garden features a large heated pool (11m x 4m) which is surrounded by sun loungers and a daybed. Nestled in the garden is another outdoor seating area – perfect for relaxing.