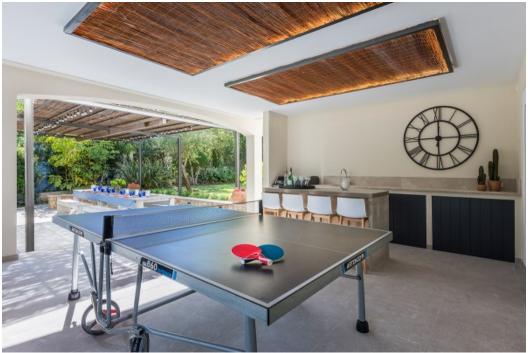

On exiting the kitchen/dining area out to the garden, there is a large covered terrace with a bar/outdoor kitchen with BBQ, a huge built-in sofa and a table tennis table. This area leads onto the shaded pergola with a dining table to seat up to 20 people. The lawned garden features a large heated pool (11m x 4m) which is surrounded by sun loungers and a daybed. Nestled in the garden is another outdoor seating area – perfect for relaxing.

## **Amenities**

Swimming Pool BBQ Air Conditioning Table Tennis WiFi