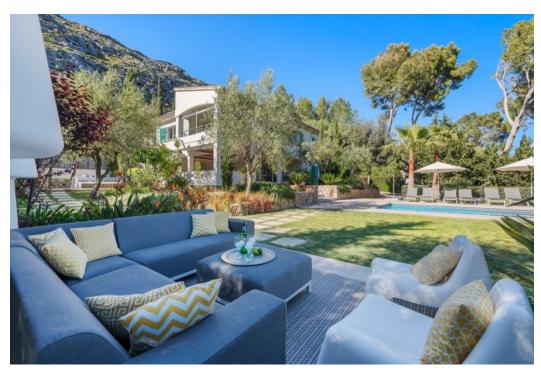

On exiting the kitchen/dining area out to the garden, there is a large covered terrace with a bar/outdoor kitchen with BBQ, a huge built-in sofa and a table tennis table. This area leads onto the shaded pergola with a dining table to seat up to 20 people. The lawned garden features a large heated pool (11m x 4m) which is surrounded by sun loungers and a daybed. Nestled in the garden is another outdoor seating area – perfect for relaxing.