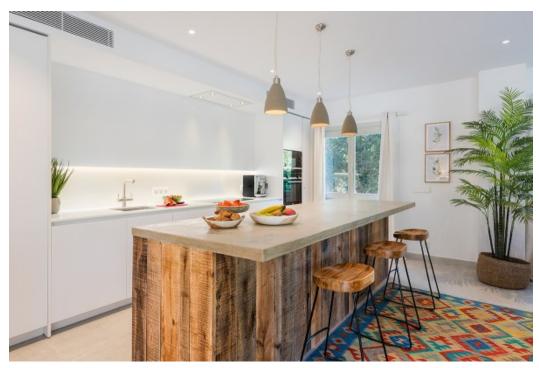

#### **DESCRIPTION**

On entering the villa there is a large open plan living/dining and kitchen area. The living area has comfortable sofas, a TV and large patio doors out to the terrace, adjacent is the modern kitchen with a large central island and breakfast bar. The dining area has a large wooden table with chairs to seat 6 as well as glass doors out to the garden.