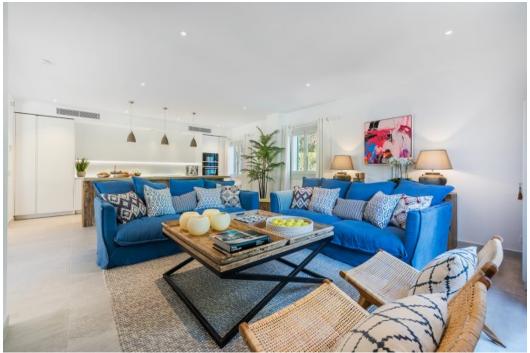

#### **DESCRIPTION**

On entering the villa there is a large open plan living/dining and kitchen area. The living area has comfortable sofas, a TV and large patio doors out to the terrace, adjacent is the modern kitchen with a large central island and breakfast bar. The dining area has a large wooden table with chairs to seat 6 as well as glass doors out to the garden.