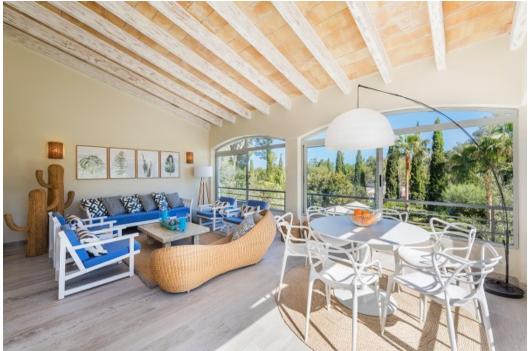

#### **DESCRIPTION**

On entering the villa there is a large open plan living/dining and kitchen area. The living area has comfortable sofas, a TV and large patio doors out to the terrace, adjacent is the modern kitchen with a large central island and breakfast bar. The dining area has a large wooden table with chairs to seat 6 as well as glass doors out to the garden.

Also on the ground floor, there is 1 double bedroom with an en-suite shower room and direct access out to the garden as well as a private terrace.

On the first floor, there is a spacious living room/seating area with a large 'L' shaped sofa, fireplace and separate office area. There is also a sun room with a further relaxed seating area and dining/breakfast table. The other 4 bedrooms are all located on the first floor, 3 of which are situated at the front of the villa, of which 2 are twins and 1 is a double and all have en-suite bathrooms. The final double en-suite bedroom is located at the back of the villa and has a private terrace with mountain views.