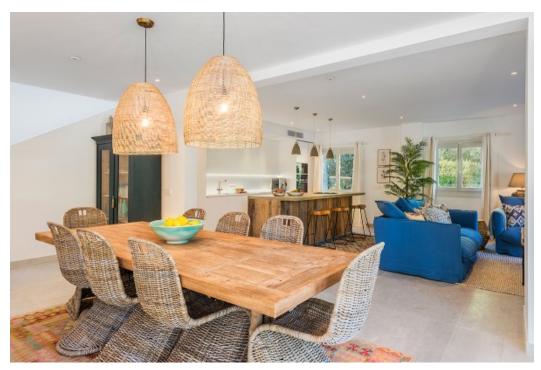

#### **DESCRIPTION**

On entering the villa there is a large open plan living/dining and kitchen area. The living area has comfortable sofas, a TV and large patio doors out to the terrace, adjacent is the modern kitchen with a large central island and breakfast bar. The dining area has a large wooden table with chairs to seat 6 as well as glass doors out to the garden.