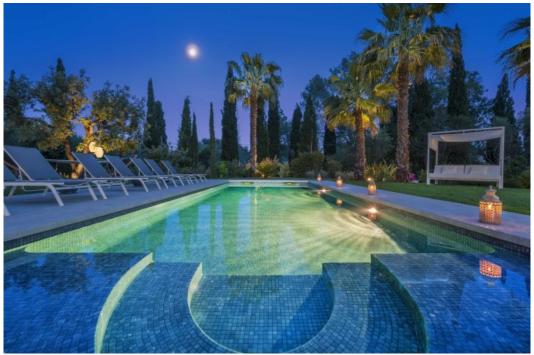

On exiting the kitchen/dining area out to the garden, there is a large covered terrace with a bar/outdoor kitchen with BBQ, a huge built-in sofa and a table tennis table. This area leads onto the shaded pergola with a dining table to seat up to 20 people. The lawned garden features a large heated pool (11m x 4m) which is surrounded by sun loungers and a daybed. Nestled in the garden is another outdoor seating area – perfect for relaxing.

## **Amenities**

Swimming Pool BBQ Air Conditioning Table Tennis WiFi