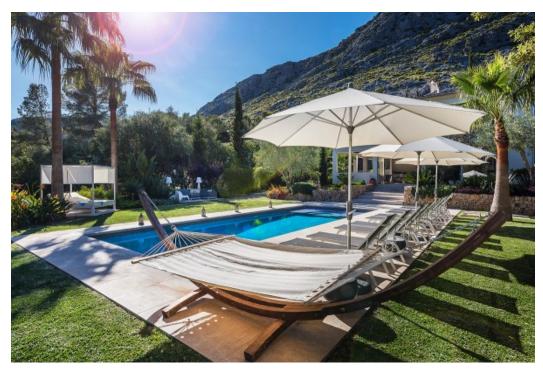

On exiting the kitchen/dining area out to the garden, there is a large covered terrace with a bar/outdoor kitchen with BBQ, a huge built-in sofa and a table tennis table. This area leads onto the shaded pergola with a dining table to seat up to 20 people. The lawned garden features a large heated pool (11m x 4m) which is surrounded by sun loungers and a daybed. Nestled in the garden is another outdoor seating area – perfect for relaxing.

## **Amenities**

Swimming Pool BBQ Air Conditioning Table Tennis WiFi