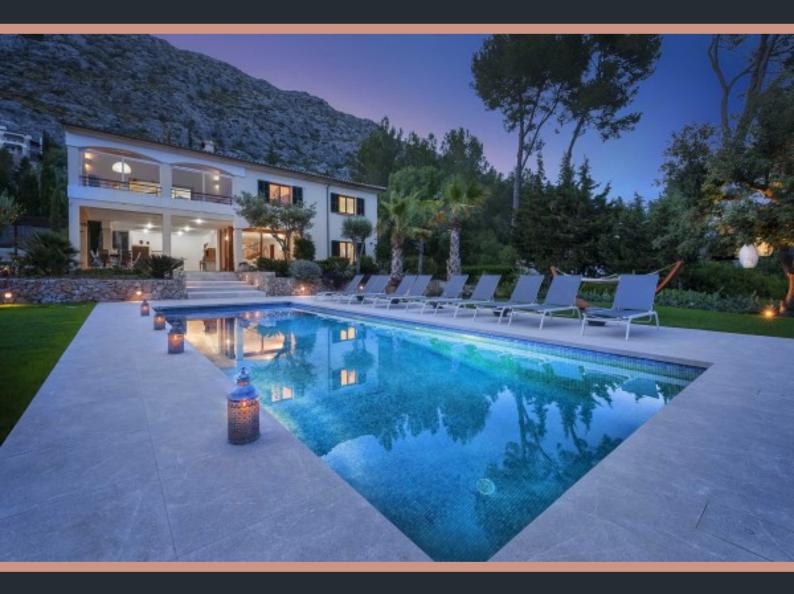

# VILLA MULBERRY

Located in a quiet residential area of La Font and accessed via a gated driveway this villa is the perfect place to relax in peace and privacy. Surrounded by the beautiful Spanish countryside and sitting at the base of the Tramuntana mountains, this villa boasts amazing views all around.

On exiting the kitchen/dining area out to the garden, there is a large covered terrace with a bar/outdoor kitchen with BBQ, a huge built-in sofa and a table tennis table. This area leads onto the shaded pergola with a dining table to seat up to 20 people. The lawned garden features a large heated pool (11m x 4m) which is surrounded by sun loungers and a daybed. Nestled in the garden is another outdoor seating area – perfect for relaxing.