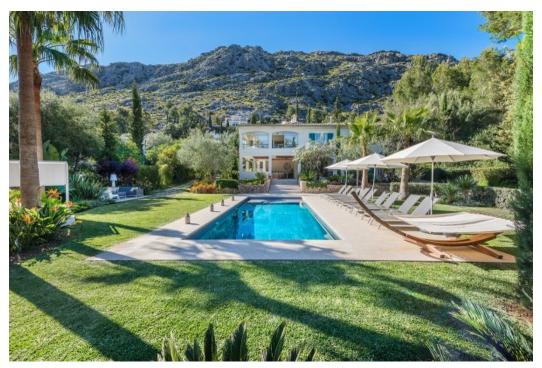

# VILLA MULBERRY

Located in a quiet residential area of La Font and accessed via a gated driveway this villa is the perfect place to relax in peace and privacy. Surrounded by the beautiful Spanish countryside and sitting at the base of the Tramuntana mountains, this villa boasts amazing views all around.

On exiting the kitchen/dining area out to the garden, there is a large covered terrace with a bar/outdoor kitchen with BBQ, a huge built-in sofa and a table tennis table. This area leads onto the shaded pergola with a dining table to seat up to 20 people. The lawned garden features a large heated pool (11m x 4m) which is surrounded by sun loungers and a daybed. Nestled in the garden is another outdoor seating area – perfect for relaxing.

Parking for 3 cars.