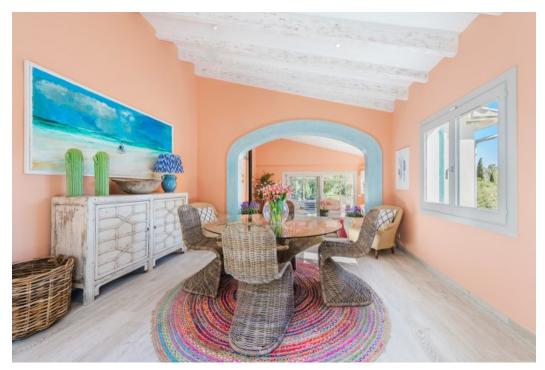

#### **DESCRIPTION**

On entering the villa there is a large open plan living/dining and kitchen area. The living area has comfortable sofas, a TV and large patio doors out to the terrace, adjacent is the modern kitchen with a large central island and breakfast bar. The dining area has a large wooden table with chairs to seat 6 as well as glass doors out to the garden.