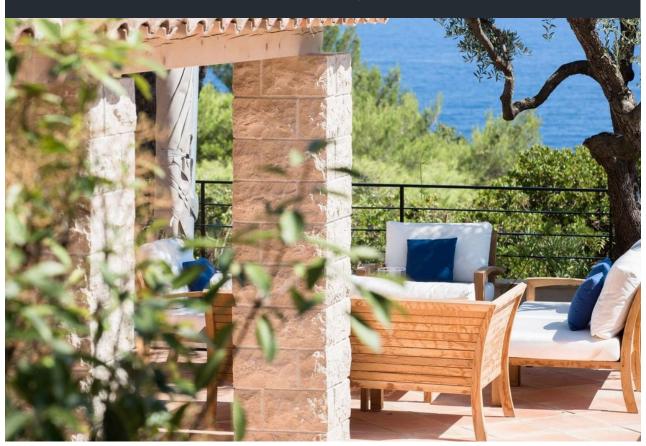

### Villa Newton-John

Perched above the sea, Villa Newton-John is nestled in a magnificent Mediterranean garden, where a venerable umbrella pine stands amidst lime trees, oleanders, eucalyptus and other varieties typical of the South of France.

#### DESCRIPTION

The pool, located below, has a pool house with a summer kitchen. All on half levels and terraces, this original architecture on several floors endows the interior spaces with incredible charm, including a round section with exposed stone walls. At the very top and a little further away, a bedroom with bathroom will make a perfect hideaway for a couple of friends, teenagers or the children's nanny.