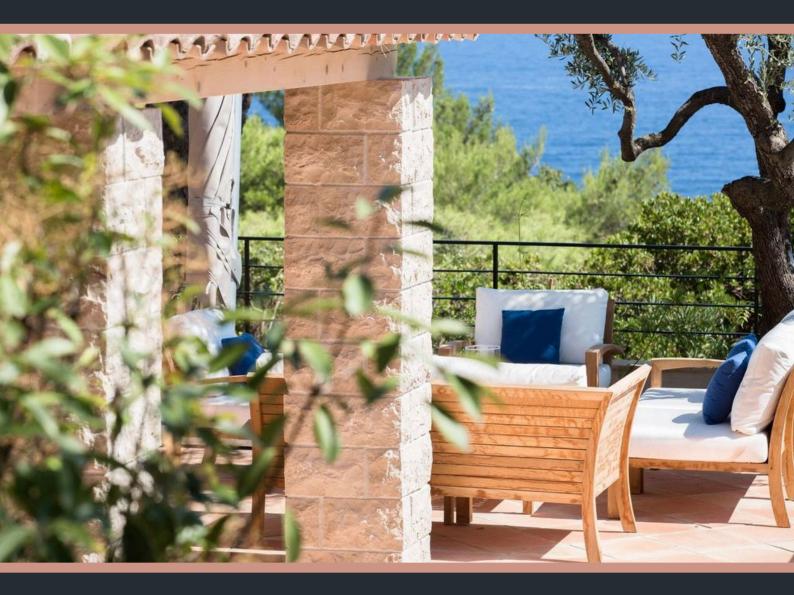

### Villa Newton-John

Perched above the sea, Villa Newton-John is nestled in a magnificent Mediterranean garden, where a venerable umbrella pine stands amidst lime trees, oleanders, eucalyptus and other varieties typical of the South of France.

#### DESCRIPTION

The pool, located below, has a pool house with a summer kitchen. All on half levels and terraces, this original architecture on several floors endows the interior spaces with incredible charm, including a round section with exposed stone walls. At the very top and a little further away, a bedroom with bathroom will make a perfect hideaway for a couple of friends, teenagers or the children's nanny.