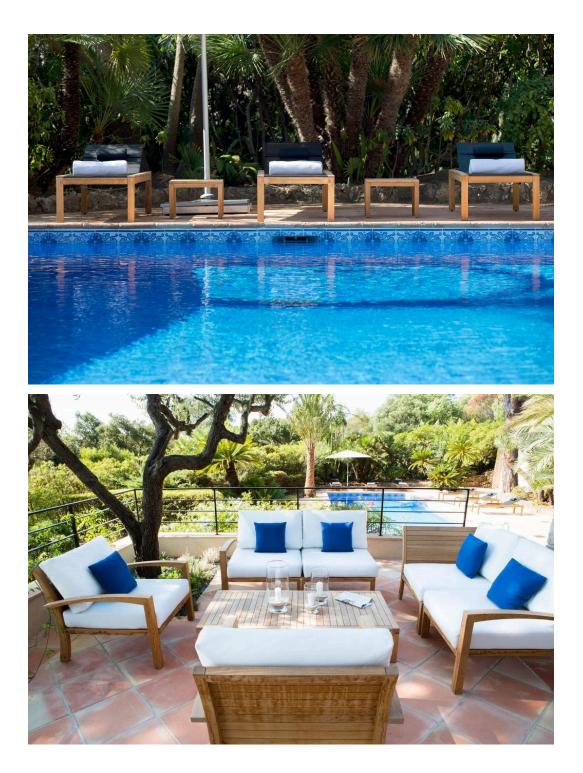

#### DESCRIPTION

The pool, located below, has a pool house with a summer kitchen. All on half levels and terraces, this original architecture on several floors endows the interior spaces with incredible charm, including a round section with exposed stone walls. At the very top and a little further away, a bedroom with bathroom will make a perfect hideaway for a couple of friends, teenagers or the children's nanny.

#### Amenities

Swimming Pool WiFi American Breakfast Served in Villa Afternoon Tea Access to La Reserve Resort Facilities