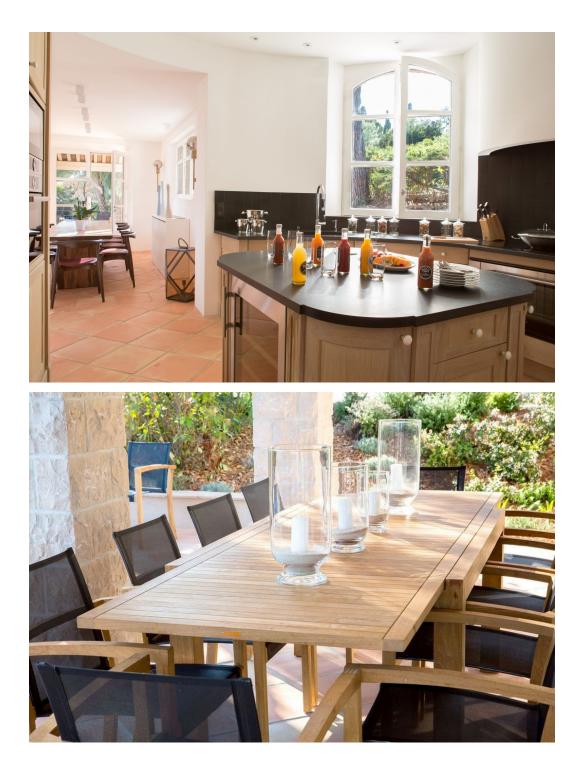

#### DESCRIPTION

The pool, located below, has a pool house with a summer kitchen. All on half levels and terraces, this original architecture on several floors endows the interior spaces with incredible charm, including a round section with exposed stone walls. At the very top and a little further away, a bedroom with bathroom will make a perfect hideaway for a couple of friends, teenagers or the children's nanny.

#### Amenities

Swimming Pool WiFi American Breakfast Served in Villa Afternoon Tea Access to La Reserve Resort Facilities