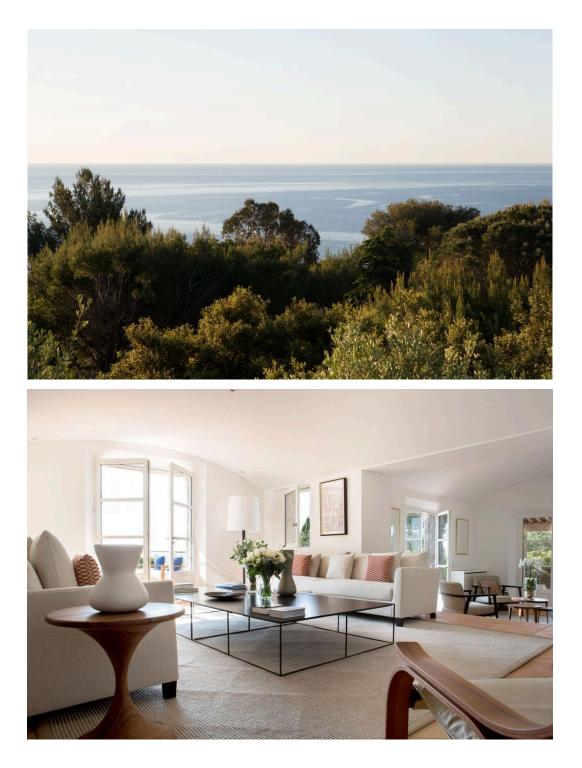

### Villa Newton-John

Perched above the sea, Villa Newton-John is nestled in a magnificent Mediterranean garden, where a venerable umbrella pine stands amidst lime trees, oleanders, eucalyptus and other varieties typical of the South of France.

#### DESCRIPTION

The pool, located below, has a pool house with a summer kitchen. All on half levels and terraces, this original architecture on several floors endows the interior spaces with incredible charm, including a round section with exposed stone walls. At the very top and a little further away, a bedroom with bathroom will make a perfect hideaway for a couple of friends, teenagers or the children's nanny.