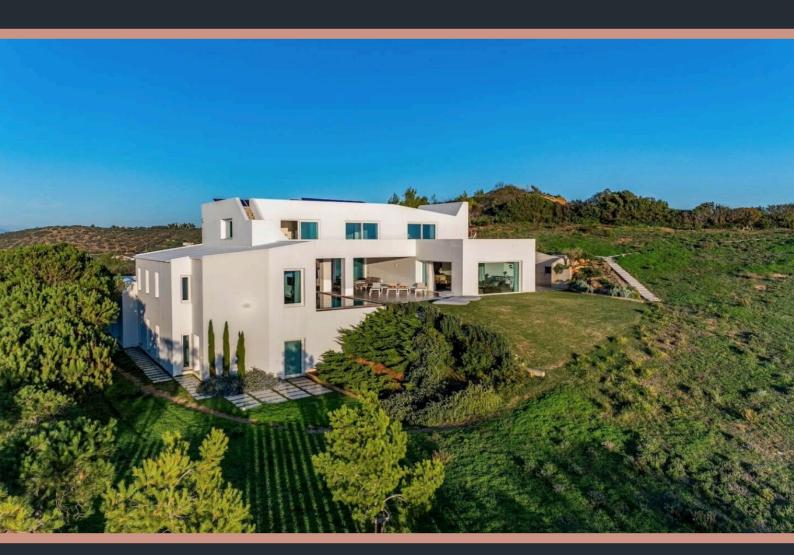

# **VILLA NIGHT HERON**

With breath-taking ocean views and a beach right at its footstep, this stunning luxury villa with heated infinity pool, is located on the unspoilt Western Algarve.

7 Bedrooms Sleeps 15 Located in Burgau, West Algarve, Portugal

#### **DESCRIPTION**

Villa Night Heron is perfect for a large group of friends or family, wanting to enjoy time-out in a unique setting. The property sits nestled in an extraordinary coastal location looking over Praia das Cabanas Velhas and out to the ocean.

Designed by renown Portuguese architect Frederico Valsassina, it offers spacious and minimalist interiors totalling 782 sq metres with large picture windows bringing the outdoors in. The accommodation is split on three levels and includes a triple bedroom suite ideal for youngsters to share. Various terraces open onto different levels of the flood lit Mediterranean garden with a lawn area, and some unique spots for relaxing and enjoying both the views and the spectacular sunsets!