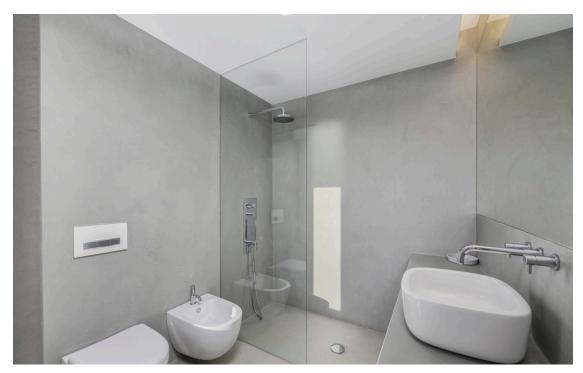

#### Top Level

Very spacious TV lounge with office area/workstation, opening onto to large panoramic terrace. Triple bedroom suite (3 beds of 90x200 cms) with shower bathroom and a roman bath. Master double bedroom (bed size 160x200 cms) with closet area, and a shower bathroom with double basins. Both the triple and master bedrooms open onto to the panoramic terrace.

#### Mid Level

Entrance hall and access to partly covered terrace and infinity swimming pool. Guest WC. Very spacious L-shaped room incorporating the open plan kitchen, dining room and living room. Doors to an outdoor dining terrace (with pull out shade) and built-in barbeque area. Two double bedroom suites (bed of 160x200 cms), each with a shower bathroom, plus a twin bedroom suite (2 beds of 90x200 cms) with shower bathroom.

Lower Level (these rooms can be accessed through the main house or through a separate garden entrance)

Small living room with TV/games opening onto the garden. Double bedroom suite (bed size 180x200 cms) and twin bedroom suite (2 beds of 90x200 cms), each with shower bathroom and opening onto the garden.