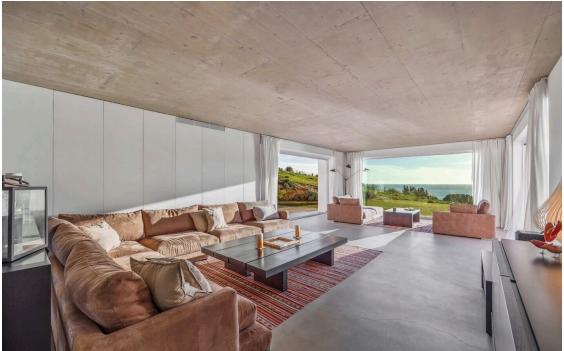

Designed by renown Portuguese architect Frederico Valsassina, it offers spacious and minimalist interiors totalling 782 sq metres with large picture windows bringing the outdoors in. The accommodation is split on three levels and includes a triple bedroom suite ideal for youngsters to share. Various terraces open onto different levels of the flood lit Mediterranean garden with a lawn area, and some unique spots for relaxing and enjoying both the views and the spectacular sunsets!

#### Mid Level

Entrance hall and access to partly covered terrace and infinity swimming pool. Guest WC. Very spacious L-shaped room incorporating the open plan kitchen, dining room and living room. Doors to an outdoor dining terrace (with pull out shade) and built-in barbeque area. Two double bedroom suites (bed of 160x200 cms), each with a shower bathroom, plus a twin bedroom suite (2 beds of 90x200 cms) with shower bathroom.