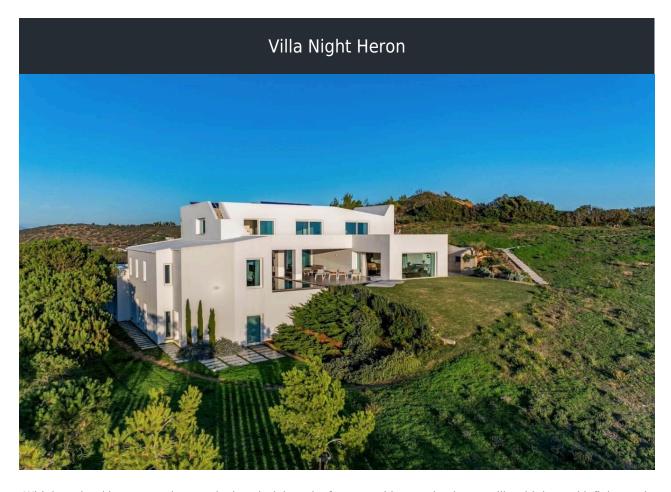

# **VILLA NIGHT HERON**

With breath-taking ocean views and a beach right at its footstep, this stunning luxury villa with heated infinity pool, is located on the unspoilt Western Algarve.

7 Bedrooms Sleeps 15 Located in Burgau, West Algarve, Portugal

#### **DESCRIPTION**

Villa Night Heron is perfect for a large group of friends or family, wanting to enjoy time-out in a unique setting. The property sits nestled in an extraordinary coastal location looking over Praia das Cabanas Velhas and out to the ocean.

Designed by renown Portuguese architect Frederico Valsassina, it offers spacious and minimalist interiors totalling 782 sq metres with large picture windows bringing the outdoors in. The accommodation is split on three levels and includes a triple bedroom suite ideal for youngsters to share. Various terraces open onto different levels of the flood lit Mediterranean garden with a lawn area, and some unique spots for relaxing and enjoying both the views and the spectacular sunsets!