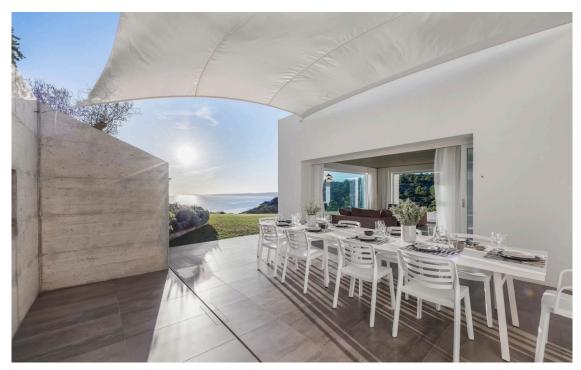

#### **DESCRIPTION**

Villa Night Heron is perfect for a large group of friends or family, wanting to enjoy time-out in a unique setting. The property sits nestled in an extraordinary coastal location looking over Praia das Cabanas Velhas and out to the ocean.

Designed by renown Portuguese architect Frederico Valsassina, it offers spacious and minimalist interiors totalling 782 sq metres with large picture windows bringing the outdoors in. The accommodation is split on three levels and includes a triple bedroom suite ideal for youngsters to share. Various terraces open onto different levels of the flood lit Mediterranean garden with a lawn area, and some unique spots for relaxing and enjoying both the views and the spectacular sunsets!

#### Mid Level

Entrance hall and access to partly covered terrace and infinity swimming pool. Guest WC. Very spacious L-shaped room incorporating the open plan kitchen, dining room and living room. Doors to an outdoor dining terrace (with pull out shade) and built-in barbeque area. Two double bedroom suites (bed of 160x200 cms), each with a shower bathroom, plus a twin bedroom suite (2 beds of 90x200 cms) with shower bathroom.