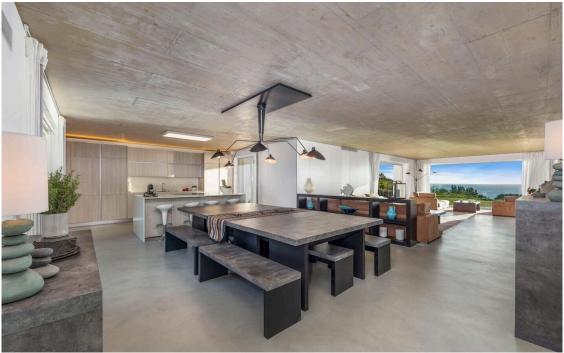

#### Mid Level

Entrance hall and access to partly covered terrace and infinity swimming pool. Guest WC. Very spacious L-shaped room incorporating the open plan kitchen, dining room and living room. Doors to an outdoor dining terrace (with pull out shade) and built-in barbeque area. Two double bedroom suites (bed of 160x200 cms), each with a shower bathroom, plus a twin bedroom suite (2 beds of 90x200 cms) with shower bathroom.