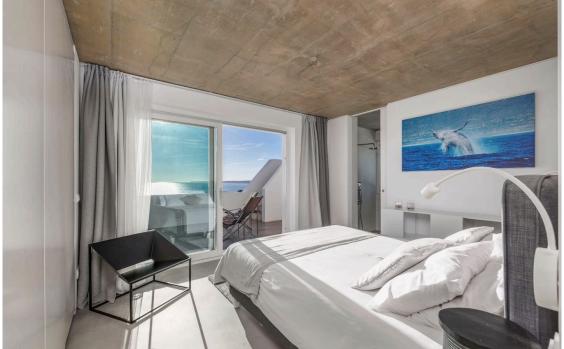

#### Top Level

Very spacious TV lounge with office area/workstation, opening onto to large panoramic terrace. Triple bedroom suite (3 beds of 90x200 cms) with shower bathroom and a roman bath. Master double bedroom (bed size 160x200 cms) with closet area, and a shower bathroom with double basins. Both the triple and master bedrooms open onto to the panoramic terrace.

#### Mid Level

Entrance hall and access to partly covered terrace and infinity swimming pool. Guest WC. Very spacious L-shaped room incorporating the open plan kitchen, dining room and living room. Doors to an outdoor dining terrace (with pull out shade) and built-in barbeque area. Two double bedroom suites (bed of 160x200 cms), each with a shower bathroom, plus a twin bedroom suite (2 beds of 90x200 cms) with shower bathroom.

Lower Level (these rooms can be accessed through the main house or through a separate garden entrance)

Small living room with TV/games opening onto the garden. Double bedroom suite (bed size 180x200 cms) and twin bedroom suite (2 beds of 90x200 cms), each with shower bathroom and opening onto the garden.