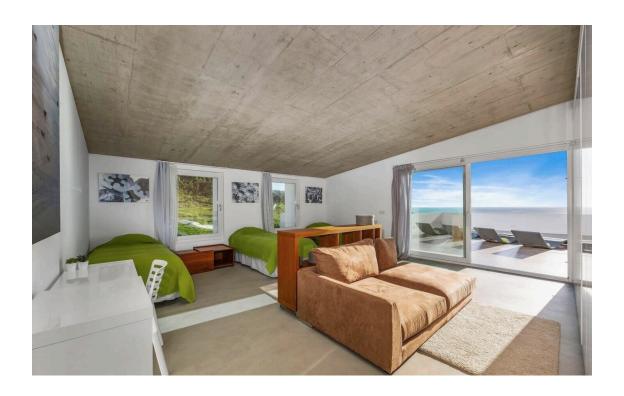

Designed by renown Portuguese architect Frederico Valsassina, it offers spacious and minimalist interiors totalling 782 sq metres with large picture windows bringing the outdoors in. The accommodation is split on three levels and includes a triple bedroom suite ideal for youngsters to share. Various terraces open onto different levels of the flood lit Mediterranean garden with a lawn area, and some unique spots for relaxing and enjoying both the views and the spectacular sunsets!

#### Top Level

Very spacious TV lounge with office area/workstation, opening onto to large panoramic terrace. Triple bedroom suite (3 beds of 90x200 cms) with shower bathroom and a roman bath. Master double bedroom (bed size 160x200 cms) with closet area, and a shower bathroom with double basins. Both the triple and master bedrooms open onto to the panoramic terrace.