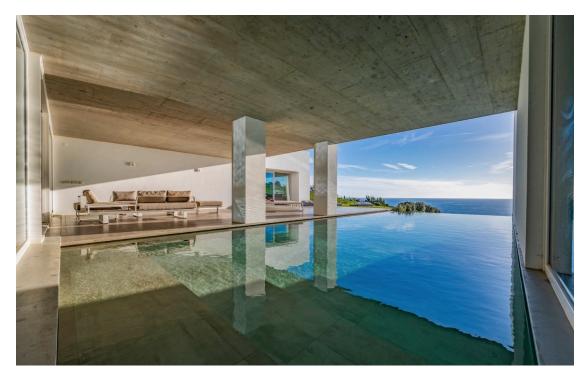

# **VILLA NIGHT HERON**

With breath-taking ocean views and a beach right at its footstep, this stunning luxury villa with heated infinity pool, is located on the unspoilt Western Algarve.

7 Bedrooms Sleeps 15 Located in Burgau, West Algarve, Portugal

#### Mid Level

Entrance hall and access to partly covered terrace and infinity swimming pool. Guest WC. Very spacious L-shaped room incorporating the open plan kitchen, dining room and living room. Doors to an outdoor dining terrace (with pull out shade) and built-in barbeque area. Two double bedroom suites (bed of 160x200 cms), each with a shower bathroom, plus a twin bedroom suite (2 beds of 90x200 cms) with shower bathroom.

#### **Amenities**

Swimming Pool Air Conditioning Smart TV WiFi BBQ