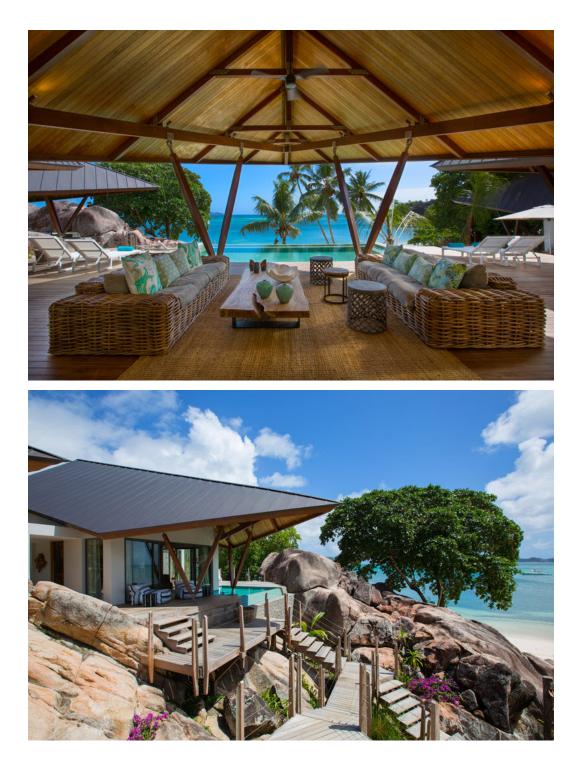

#### DESCRIPTION

Luxury Beachfront Villa Praslin has the main residence with 3 ensuite bedrooms and an infinity pool. The 2 independent guest villas each have their own private pool.

Completed in 2014 the villa was conceived by the Indian Ocean Architectural practice Artema known for their contemporary tropical elegance with the 'French touch'. The designers have made the maximum of this beachfront plot and its lush tropical gardens. Villa Praslin immerses itself in nature. Space and light are of importance including the use of natural materials.

Tucked away, the private villa is set in a uniquely private location with a pristine private beach. From the villa there are mesmerizing views of the ocean.

The villa is only 20 minutes away from the airport.