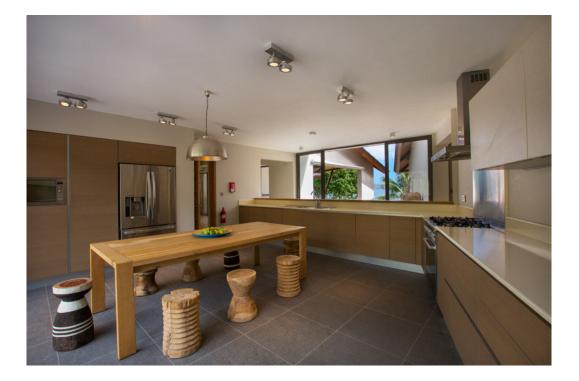

#### DESCRIPTION

Luxury Beachfront Villa Praslin has the main residence with 3 ensuite bedrooms and an infinity pool. The 2 independent guest villas each have their own private pool.

Completed in 2014 the villa was conceived by the Indian Ocean Architectural practice Artema known for their contemporary tropical elegance with the 'French touch'. The designers have made the maximum of this beachfront plot and its lush tropical gardens. Villa Praslin immerses itself in nature. Space and light are of importance including the use of natural materials.