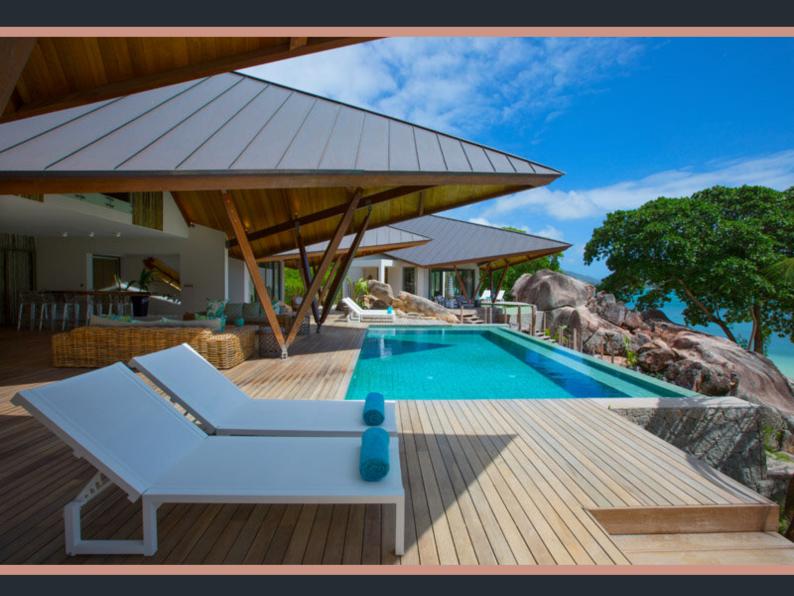

### **VILLA PRASLIN**

www.luxuryvillaliving.com

info@luxuryvillaliving.com

+44 (0)1244 340 804

Situated on the Anse Gouvernement beach in Praslin Seychelles, Luxury Beachfront Villa Praslin is an exceptional 5 bedroom villa. The villa is on an exclusive private estate of 5300 m2 which opens out on a private beach and the sea.

#### DESCRIPTION

Luxury Beachfront Villa Praslin has the main residence with 3 ensuite bedrooms and an infinity pool. The 2 independent guest villas each have their own private pool.

Completed in 2014 the villa was conceived by the Indian Ocean Architectural practice Artema known for their contemporary tropical elegance with the 'French touch'. The designers have made the maximum of this beachfront plot and its lush tropical gardens. Villa Praslin immerses itself in nature. Space and light are of importance including the use of natural materials.

Tucked away, the private villa is set in a uniquely private location with a pristine private beach. From the villa there are mesmerizing views of the ocean.

The villa is only 20 minutes away from the airport.