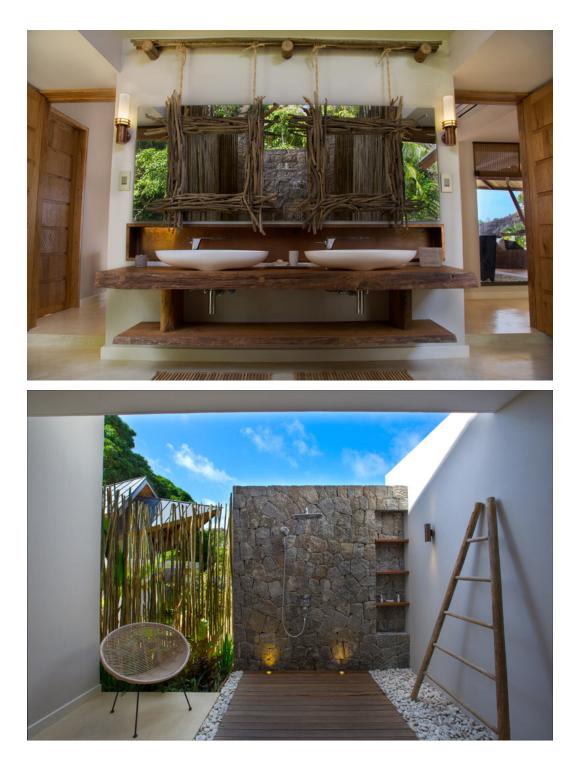

#### DESCRIPTION

Luxury Beachfront Villa Praslin has the main residence with 3 ensuite bedrooms and an infinity pool. The 2 independent guest villas each have their own private pool.

Completed in 2014 the villa was conceived by the Indian Ocean Architectural practice Artema known for their contemporary tropical elegance with the 'French touch'. The designers have made the maximum of this beachfront plot and its lush tropical gardens. Villa Praslin immerses itself in nature. Space and light are of importance including the use of natural materials.

Tucked away, the private villa is set in a uniquely private location with a pristine private beach. From the villa there are mesmerizing views of the ocean.

The villa is only 20 minutes away from the airport.