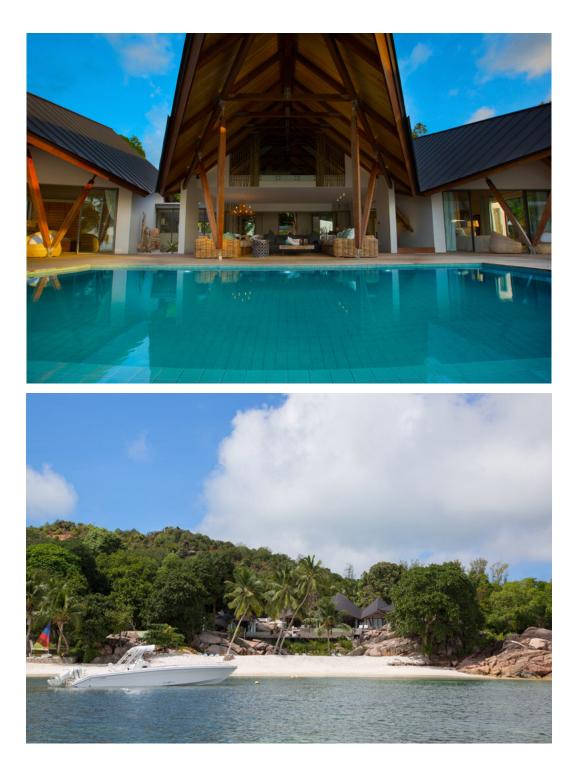

#### DESCRIPTION

Luxury Beachfront Villa Praslin has the main residence with 3 ensuite bedrooms and an infinity pool. The 2 independent guest villas each have their own private pool.

Completed in 2014 the villa was conceived by the Indian Ocean Architectural practice Artema known for their contemporary tropical elegance with the 'French touch'. The designers have made the maximum of this beachfront plot and its lush tropical gardens. Villa Praslin immerses itself in nature. Space and light are of importance including the use of natural materials.

Tucked away, the private villa is set in a uniquely private location with a pristine private beach. From the villa there are mesmerizing views of the ocean.

The villa is only 20 minutes away from the airport.

#### Amenities

Swimming Pool Air Conditioning Private Beach WiFi 3 x Kayak SUP Pedalo Snorkeling Equipment 36 Foot Boat