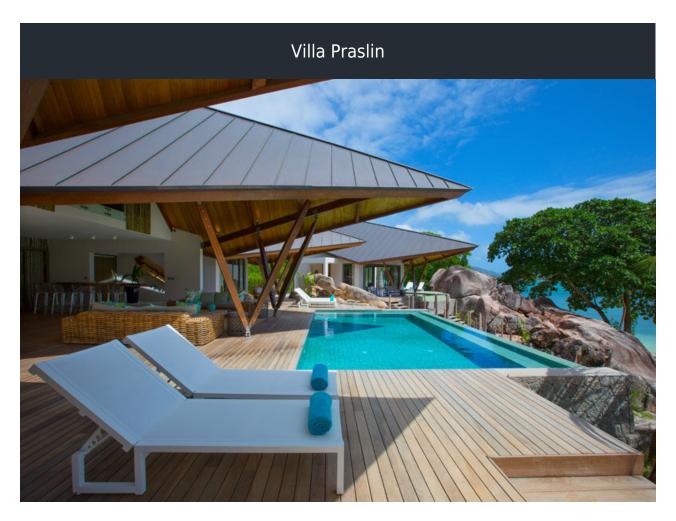

### **VILLA PRASLIN**

www.luxuryvillaliving.com

info@luxuryvillaliving.com

+44 (0)1244 340 804

Situated on the Anse Gouvernement beach in Praslin Seychelles, Luxury Beachfront Villa Praslin is an exceptional 5 bedroom villa. The villa is on an exclusive private estate of 5300 m2 which opens out on a private beach and the sea.

#### DESCRIPTION

Luxury Beachfront Villa Praslin has the main residence with 3 ensuite bedrooms and an infinity pool. The 2 independent guest villas each have their own private pool.

Completed in 2014 the villa was conceived by the Indian Ocean Architectural practice Artema known for their contemporary tropical elegance with the 'French touch'. The designers have made the maximum of this beachfront plot and its lush tropical gardens. Villa Praslin immerses itself in nature. Space and light are of importance including the use of natural materials.

Tucked away, the private villa is set in a uniquely private location with a pristine private beach. From the villa there are mesmerizing views of the ocean.

The villa is only 20 minutes away from the airport.