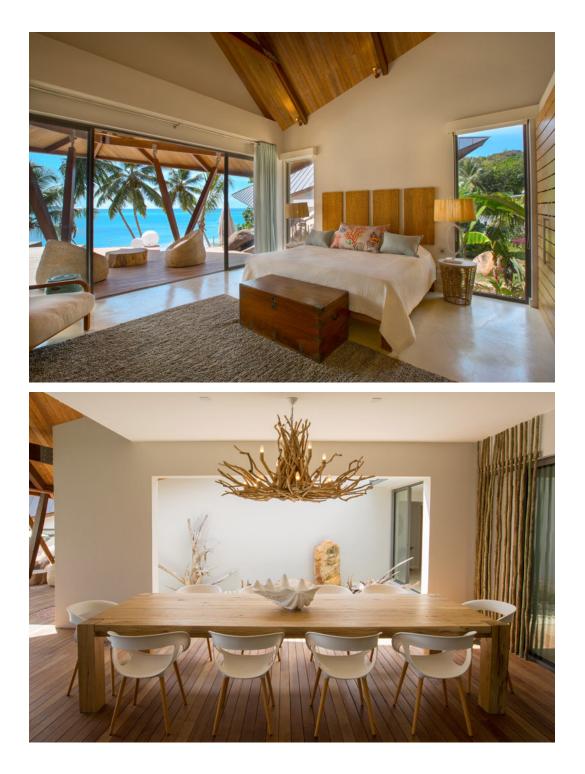

#### DESCRIPTION

Luxury Beachfront Villa Praslin has the main residence with 3 ensuite bedrooms and an infinity pool. The 2 independent guest villas each have their own private pool.

Completed in 2014 the villa was conceived by the Indian Ocean Architectural practice Artema known for their contemporary tropical elegance with the 'French touch'. The designers have made the maximum of this beachfront plot and its lush tropical gardens. Villa Praslin immerses itself in nature. Space and light are of importance including the use of natural materials.