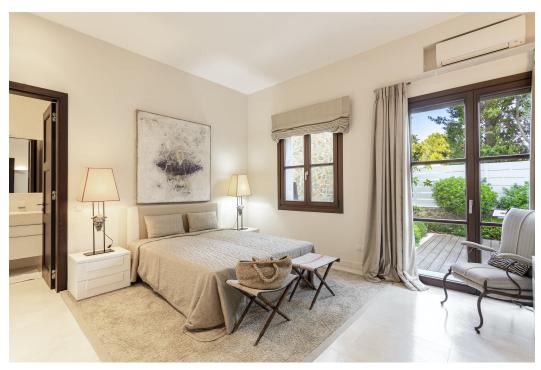

#### Bedroom 4

Ground Level - 160cm x 200cm size bed, air conditioning, TV, en-suite bathroom with walk-in shower.

#### Bedroom 5

Separate Guest Level - 160cm x 200cm size bed, air conditioning, TV, en-suite bathroom with walk-in shower. Shared living area and kitchenette with bedroom 6.

#### Bedroom 6

Separate Guest Level - 160cm x 200cm size bed, air conditioning, TV, en-suite bathroom with walk-in shower. Shared living area and kitchenette with bedroom 5.