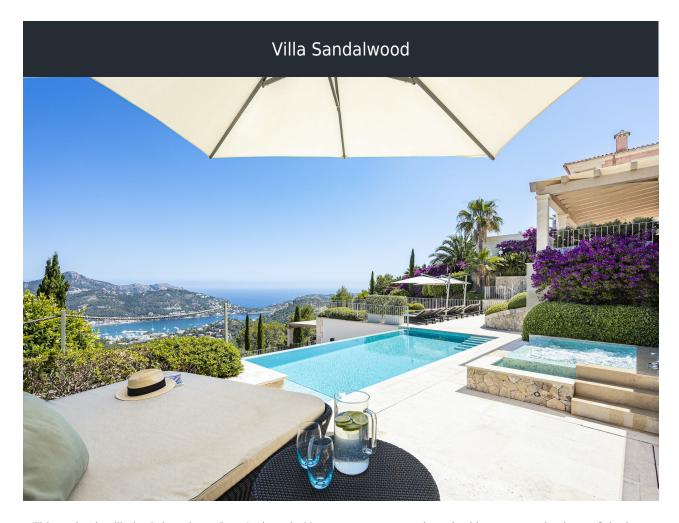

## **VILLA SANDALWOOD**

This majestic villa is sitting above Port Andratx in Monport opens out to breathtaking panoramic views of the bay.

6 Bedrooms Sleeps 12 Located in Andratx, Mallorca

The large entrance hall leads into the living and dining areas, which have direct access to the terraces where you will find sumptuous seating and an outdoor dining area.

The outdoor areas consist of many cozy terraces, a large heated infinity pool, a Jacuzzi, a barbecue area with a fountain and extensive garden areas.