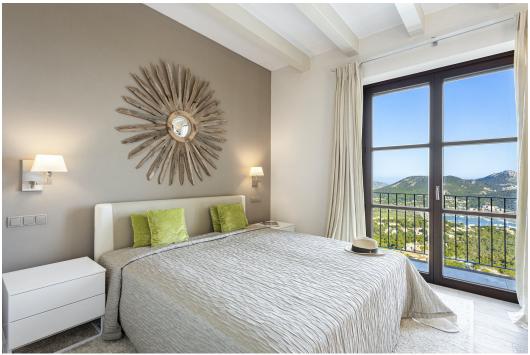

#### Master Suite

First Level - 200cm x 200cm size bed, air conditioning, TV, balcony, dressing room, en -suite bathroom with bath, walk-in shower and double sinks.

#### Bedroom 2

First Level - 160cm x 200cm size bed, air conditioning, TV, balcony, dressing room, en-suite bathroom with walk-in shower and double sinks.

Bedroom 3
First Level - 200cm x 200cm size bed, air conditioning, TV, balcony, dressing room, en-suite bathroom with walk-in shower and double sinks.

#### Bedroom 4

Ground Level - 160cm x 200cm size bed, air conditioning, TV, en-suite bathroom with walk-in shower.