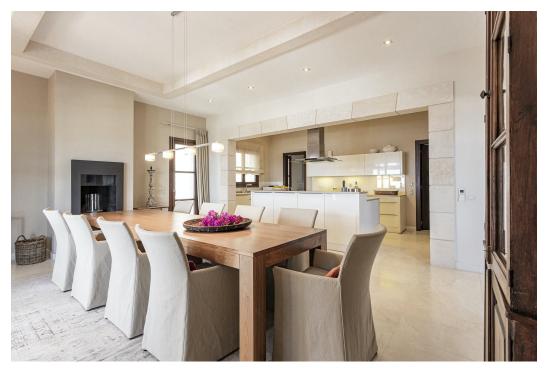

The large entrance hall leads into the living and dining areas, which have direct access to the terraces where you will find sumptuous seating and an outdoor dining area.

The outdoor areas consist of many cozy terraces, a large heated infinity pool, a Jacuzzi, a barbecue area with a fountain and extensive garden areas.