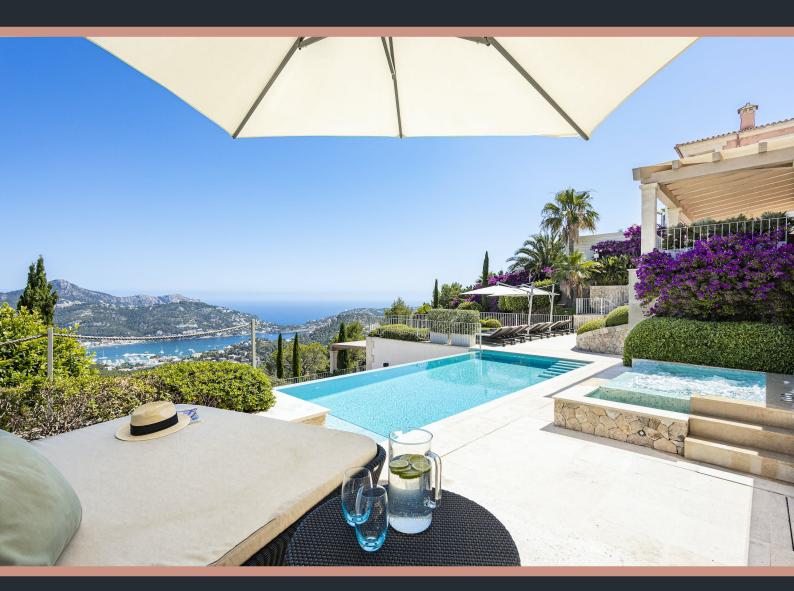

## **VILLA SANDALWOOD**

This majestic villa is sitting above Port Andratx in Monport opens out to breathtaking panoramic views of the bay.

6 Bedrooms Sleeps 12 Located in Andratx, Mallorca

The large entrance hall leads into the living and dining areas, which have direct access to the terraces where you will find sumptuous seating and an outdoor dining area.

The outdoor areas consist of many cozy terraces, a large heated infinity pool, a Jacuzzi, a barbecue area with a fountain and extensive garden areas.