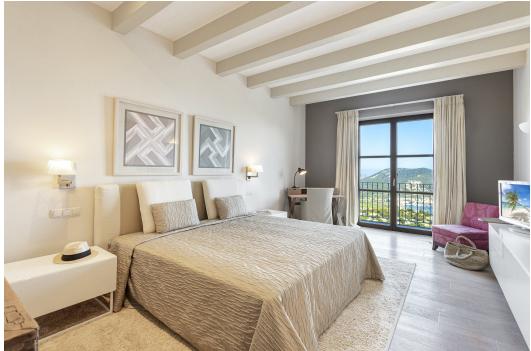

#### Master Suite

First Level - 200cm x 200cm size bed, air conditioning, TV, balcony, dressing room, en -suite bathroom with bath, walk-in shower and double sinks.

#### Bedroom 2

First Level - 160cm x 200cm size bed, air conditioning, TV, balcony, dressing room, en-suite bathroom with walk-in shower and double sinks.

Bedroom 3
First Level - 200cm x 200cm size bed, air conditioning, TV, balcony, dressing room, en-suite bathroom with walk-in shower and double sinks.