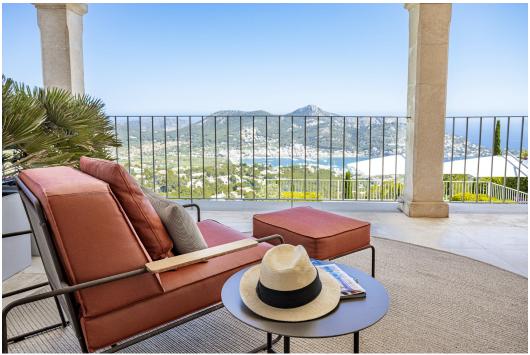

## **VILLA SANDALWOOD**

This majestic villa is sitting above Port Andratx in Monport opens out to breathtaking panoramic views of the bay.

6 Bedrooms Sleeps 12 Located in Andratx, Mallorca

The large entrance hall leads into the living and dining areas, which have direct access to the terraces where you will find sumptuous seating and an outdoor dining area.

The outdoor areas consist of many cozy terraces, a large heated infinity pool, a Jacuzzi, a barbecue area with a fountain and extensive garden areas.