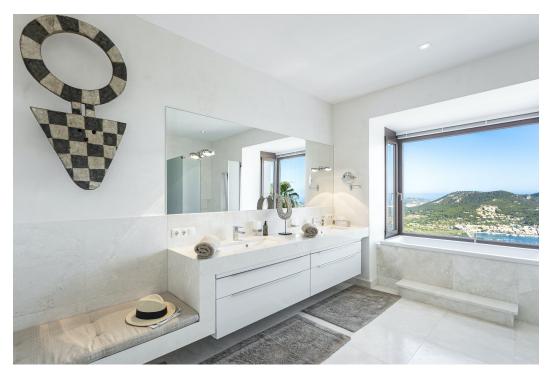

#### Master Suite

First Level - 200cm x 200cm size bed, air conditioning, TV, balcony, dressing room, en -suite bathroom with bath, walk-in shower and double sinks.

#### Bedroom 2

First Level - 160cm x 200cm size bed, air conditioning, TV, balcony, dressing room, en-suite bathroom with walk-in shower and double sinks.

Bedroom 3
First Level - 200cm x 200cm size bed, air conditioning, TV, balcony, dressing room, en-suite bathroom with walk-in shower and double sinks.