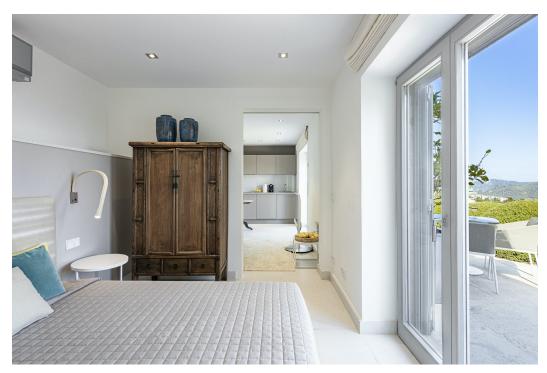

#### Master Suite

First Level - 200cm x 200cm size bed, air conditioning, TV, balcony, dressing room, en -suite bathroom with bath, walk-in shower and double sinks.

#### Bedroom 2

First Level - 160cm x 200cm size bed, air conditioning, TV, balcony, dressing room, en-suite bathroom with walk-in shower and double sinks.

Bedroom 3
First Level - 200cm x 200cm size bed, air conditioning, TV, balcony, dressing room, en-suite bathroom with walk-in shower and double sinks.