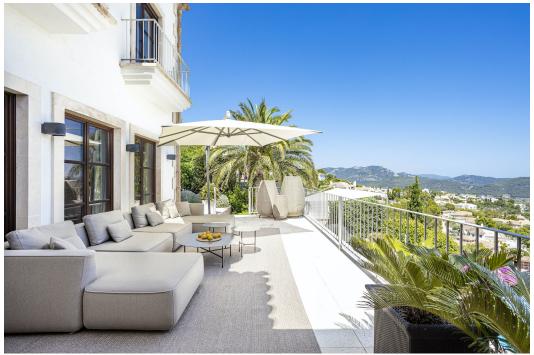

The large entrance hall leads into the living and dining areas, which have direct access to the terraces where you will find sumptuous seating and an outdoor dining area.

The outdoor areas consist of many cozy terraces, a large heated infinity pool, a Jacuzzi, a barbecue area with a fountain and extensive garden areas.