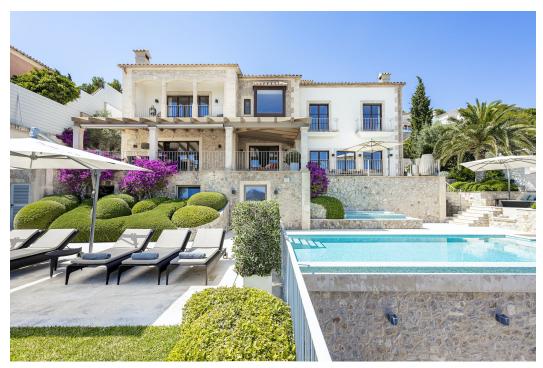

Villa Sandalwood boasts 900 m2 of space inside over 4 levels, there are 6 bedrooms each with an en-suite bathroom, plus a beautifully furnished room for staff with an en-suite bathroom. Bedrooms 5 & 6 are separate from the main house (on a lower level), and include a further living area and kitchenette.

The large entrance hall leads into the living and dining areas, which have direct access to the terraces where you will find sumptuous seating and an outdoor dining area.

The outdoor areas consist of many cozy terraces, a large heated infinity pool, a Jacuzzi, a barbecue area with a fountain and extensive garden areas.