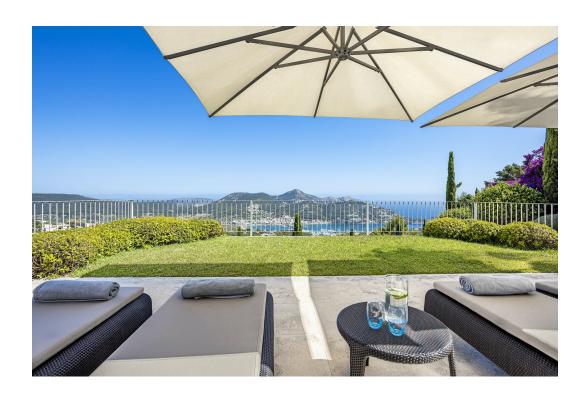

## **VILLA SANDALWOOD**

This majestic villa is sitting above Port Andratx in Monport opens out to breathtaking panoramic views of the bay.

6 Bedrooms Sleeps 12 Located in Andratx, Mallorca

The large entrance hall leads into the living and dining areas, which have direct access to the terraces where you will find sumptuous seating and an outdoor dining area.

The outdoor areas consist of many cozy terraces, a large heated infinity pool, a Jacuzzi, a barbecue area with a fountain and extensive garden areas.