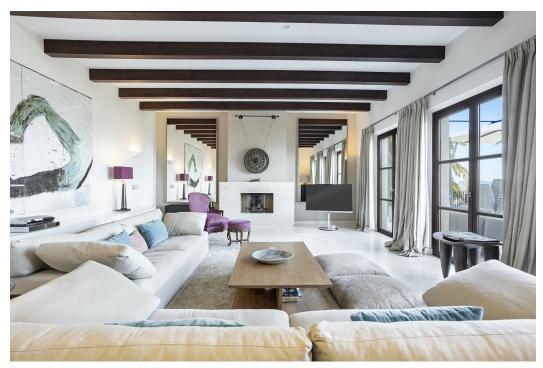

The large entrance hall leads into the living and dining areas, which have direct access to the terraces where you will find sumptuous seating and an outdoor dining area.

The outdoor areas consist of many cozy terraces, a large heated infinity pool, a Jacuzzi, a barbecue area with a fountain and extensive garden areas.