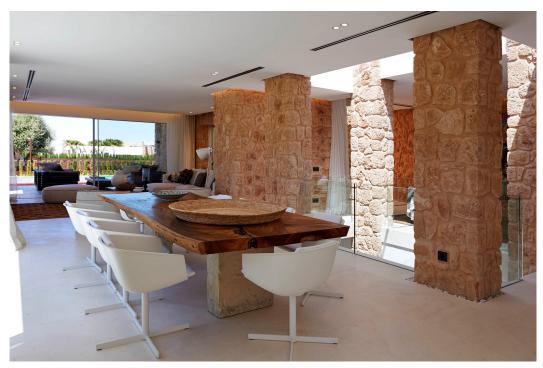

Main Villa - Ground Floor

Living Room Kitchen - Equipped kitchen with microwave 90, double fridge and Neff dishwasher, small appliances with american coffee Electrolux and Nespresso coffee machine

Dining Area - Seats 12