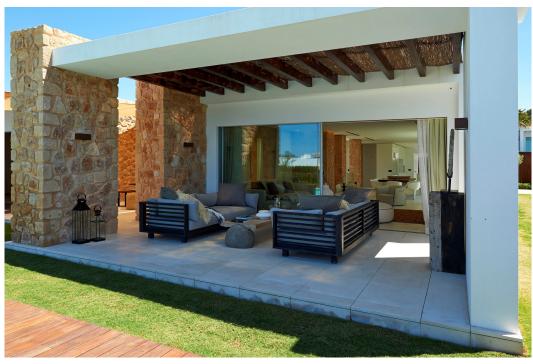

Villa Sangakkara has luxury furnishings and finishes throughout, contemporary design and ethnic furnishings from Bali. The villa, which occupies a built area of 430 square meters, is surrounded by 1050 sqm of private land with lawns and plants, private salt-water infinity pool 15 x 11m with led colour changing lights and outdoor shower. Plenty of relaxation areas both poolside and terraced with sun beds, sofas, umbrellas, and shaded outdoor dining table.

Main Villa - Ground Floor

Living Room Kitchen - Equipped kitchen with microwave 90, double fridge and Neff dishwasher, small appliances with american coffee Electrolux and Nespresso coffee machine

Dining Area - Seats 12