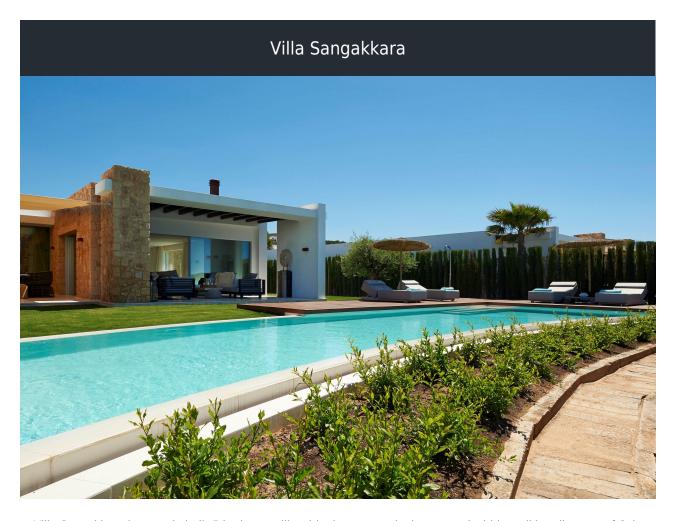

## **VILLA SANGAKKARA**

Villa Sangakkara is a newly built 5 bedroom villa with views towards the sea and within walking distance of Cala Conta.

5 Bedrooms Sleeps 12 Located near Cala Conta, Ibiza

Villa Sangakkara has luxury furnishings and finishes throughout, contemporary design and ethnic furnishings from Bali. The villa, which occupies a built area of 430 square meters, is surrounded by 1050 sqm of private land with lawns and plants, private salt-water infinity pool 15 x 11m with led colour changing lights and outdoor shower. Plenty of relaxation areas both poolside and terraced with sun beds, sofas, umbrellas, and shaded outdoor dining table.