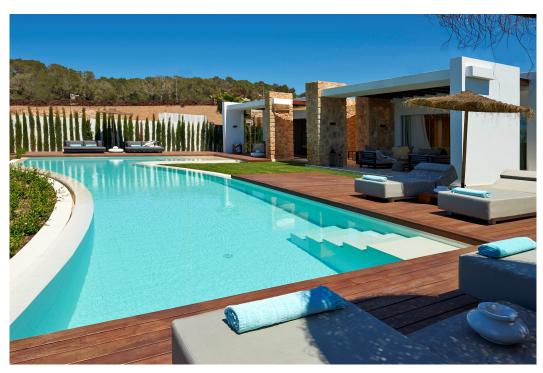

Villa Sangakkara has luxury furnishings and finishes throughout, contemporary design and ethnic furnishings from Bali. The villa, which occupies a built area of 430 square meters, is surrounded by 1050 sqm of private land with lawns and plants, private salt-water infinity pool 15 x 11m with led colour changing lights and outdoor shower. Plenty of relaxation areas both poolside and terraced with sun beds, sofas, umbrellas, and shaded outdoor dining table.