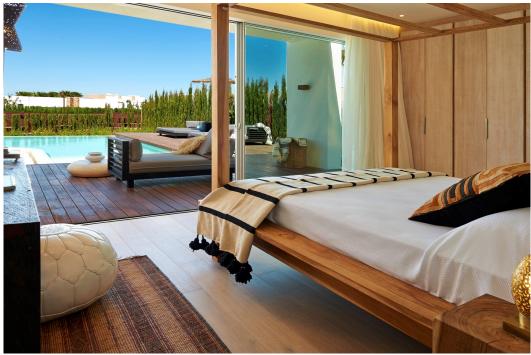

Villa Sangakkara has luxury furnishings and finishes throughout, contemporary design and ethnic furnishings from Bali. The villa, which occupies a built area of 430 square meters, is surrounded by 1050 sqm of private land with lawns and plants, private salt-water infinity pool 15 x 11m with led colour changing lights and outdoor shower. Plenty of relaxation areas both poolside and terraced with sun beds, sofas, umbrellas, and shaded outdoor dining table.

Bedroom 1 - Master Bedroom - King Size Bed - En-Suite Bathroom - Terrace Access - Pool Facing
Bedroom 2 - Twin Bed - En- Suite Shower Room
Bedroom 3 - King Size - En-Suite Shower Room
Bedroom 4 - King Size - En-Suite Shower Room - Terrace Access