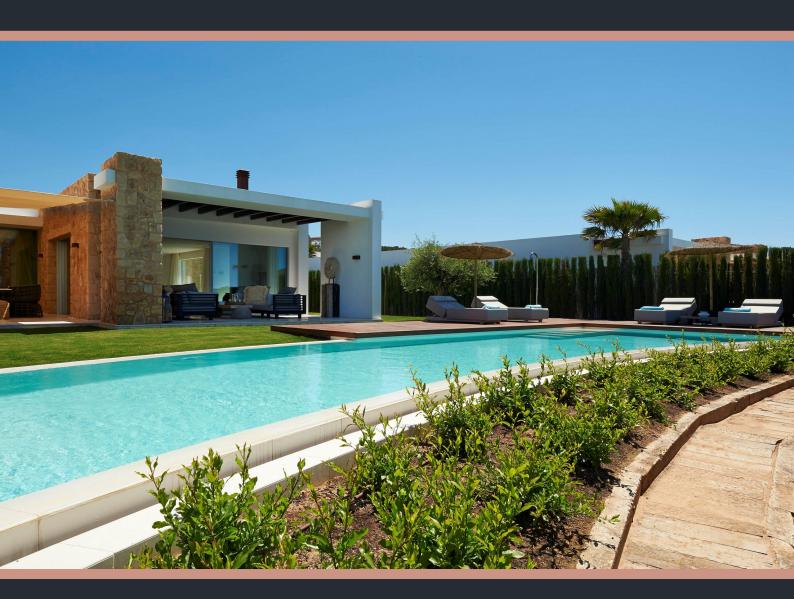

## **VILLA SANGAKKARA**

Villa Sangakkara is a newly built 5 bedroom villa with views towards the sea and within walking distance of Cala Conta.

5 Bedrooms Sleeps 12 Located near Cala Conta, Ibiza

Villa Sangakkara has luxury furnishings and finishes throughout, contemporary design and ethnic furnishings from Bali. The villa, which occupies a built area of 430 square meters, is surrounded by 1050 sqm of private land with lawns and plants, private salt-water infinity pool 15 x 11m with led colour changing lights and outdoor shower. Plenty of relaxation areas both poolside and terraced with sun beds, sofas, umbrellas, and shaded outdoor dining table.