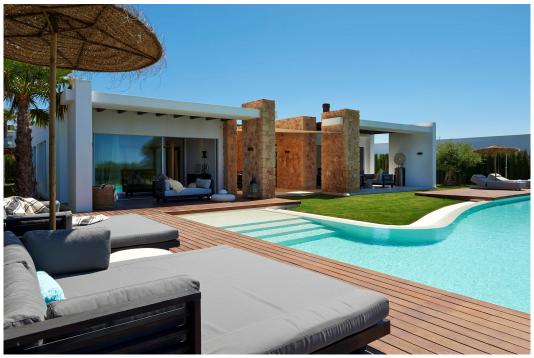

Villa Sangakkara has luxury furnishings and finishes throughout, contemporary design and ethnic furnishings from Bali. The villa, which occupies a built area of 430 square meters, is surrounded by 1050 sqm of private land with lawns and plants, private salt-water infinity pool 15 x 11m with led colour changing lights and outdoor shower. Plenty of relaxation areas both poolside and terraced with sun beds, sofas, umbrellas, and shaded outdoor dining table.