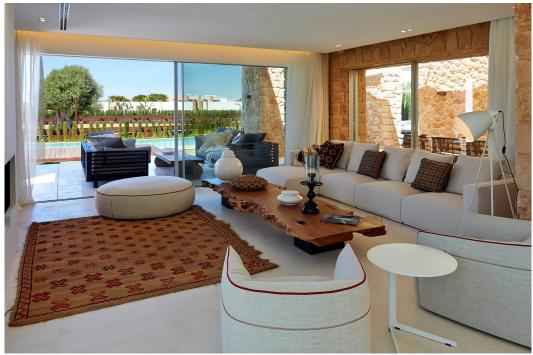

Main Villa - Ground Floor

Living Room Kitchen - Equipped kitchen with microwave 90, double fridge and Neff dishwasher, small appliances with american coffee Electrolux and Nespresso coffee machine

Dining Area - Seats 12