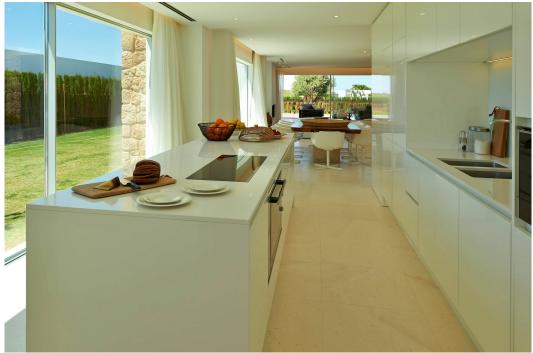

Main Villa - Ground Floor

Living Room Kitchen - Equipped kitchen with microwave 90, double fridge and Neff dishwasher, small appliances with american coffee Electrolux and Nespresso coffee machine

Dining Area - Seats 12