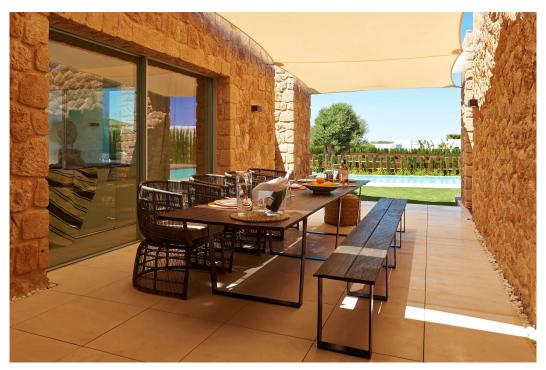

Villa Sangakkara has luxury furnishings and finishes throughout, contemporary design and ethnic furnishings from Bali. The villa, which occupies a built area of 430 square meters, is surrounded by 1050 sqm of private land with lawns and plants, private salt-water infinity pool 15 x 11m with led colour changing lights and outdoor shower. Plenty of relaxation areas both poolside and terraced with sun beds, sofas, umbrellas, and shaded outdoor dining table.

Main Villa - Ground Floor

Living Room Kitchen - Equipped kitchen with microwave 90, double fridge and Neff dishwasher, small appliances with american coffee Electrolux and Nespresso coffee machine

Dining Area - Seats 12