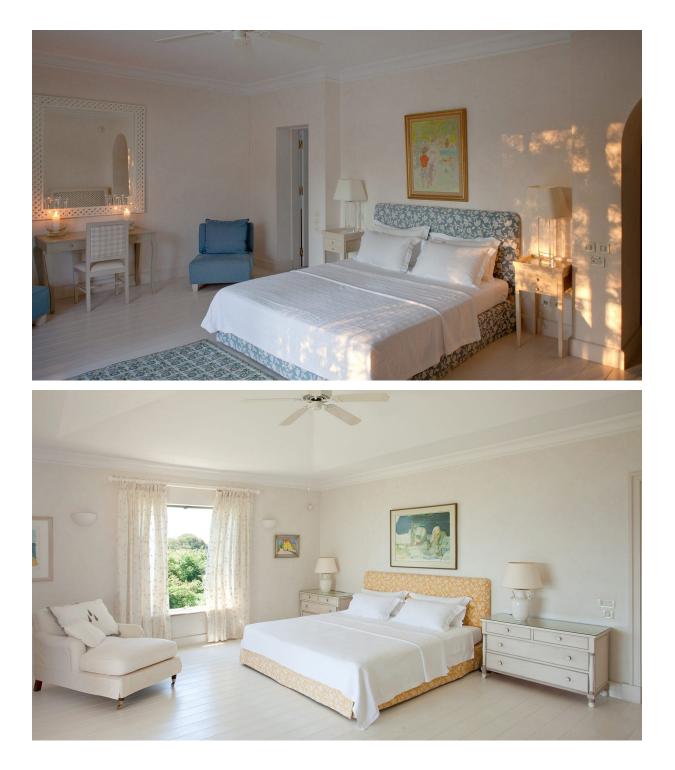

The villa was completely renovated during the last two years to the very highest standards of design and quality. The style of the furnishings and decor is arranged for cool, simple elegant Mediterranean living. The undisputed highlight of the main house is the splendid terrace "Bella vista", (approximately 70 square meters) The accommodation comprises of the following: a very large reception area with a big stone fireplace and an adjacent dining area, which connects with a covered outdoor dining terrace. There is a connecting study/reading room, which opens onto a shaded terrace. The two large master bedrooms suites with AC & fan each open on a private terrace/balcony, and have large marble bathrooms with showers and separate bathtubs. There are a further four twin bedded rooms with fans each with a bath/shower room; each of these rooms opens directly onto a terrace. The kitchen, laundry and staff accommodations are spacious and well equipped. Whether you have a large family or group of friends, there is plenty of space, comfort and privacy.