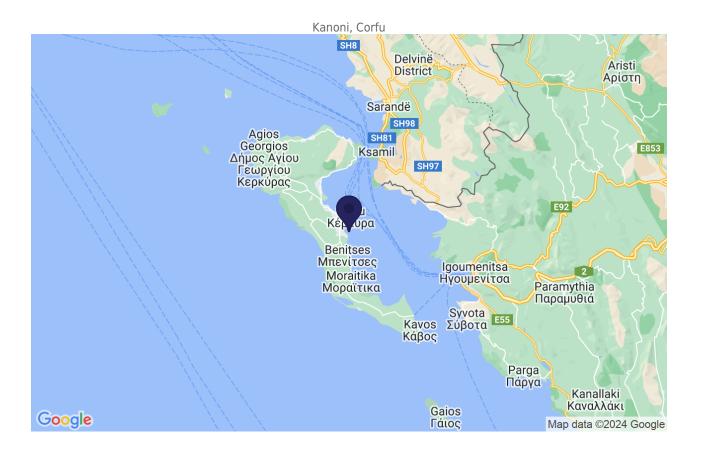

> 9 Bedrooms Sleeps 18 Located in Kanoni, Corfu

#### DESCRIPTION

Located at the apex of Kanonis, Villa Sawfish is well away from Corfu's tourist crowds, yet offers easy access to the restaurants and shops of Corfu town, and is only 20 minutes away from the Corfu Golf Club. The 10 acre estate has beach frontage and beautifully tended gardens filled with shrubs and flowers, and shaded by hundreds of olive and cypresses trees, with bougainvillea, wisteria, plumbago and jasmine. The sun drenched terraces, and breathtaking views over the vast, turquoise-blue sea, and the wonderfully calming swishing of the trees, all fuse together to make this a truly spectacular house.

Location