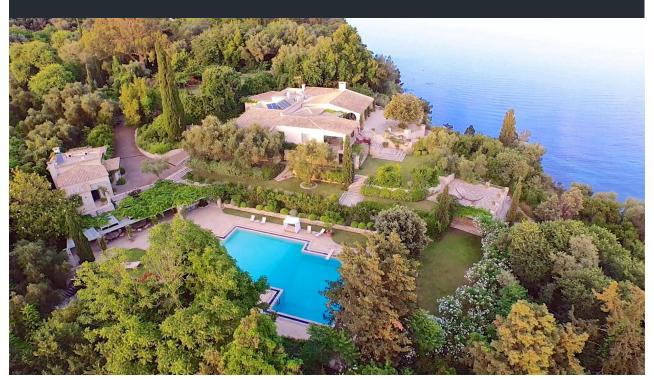

#### Villa Sawfish

Villa Sawfish featured in the James Bond film " For your eyes only" and "The Executioner" starring George Peppard and Joan Collins. Splendidly situated in a prominent position 40 metres above the sea. The villa has a beautiful panoramic view looking southeast over the Ionian Sea and famous Pondikonissi, or Mouse Island.

#### DESCRIPTION

Located at the apex of Kanonis, Villa Sawfish is well away from Corfu's tourist crowds, yet offers easy access to the restaurants and shops of Corfu town, and is only 20 minutes away from the Corfu Golf Club. The 10 acre estate has beach frontage and beautifully tended gardens filled with shrubs and flowers, and shaded by hundreds of olive and cypresses trees, with bougainvillea, wisteria, plumbago and jasmine. The sun drenched terraces, and breathtaking views over the vast, turquoise-blue sea, and the wonderfully calming swishing of the trees, all fuse together to make this a truly spectacular house.

A charming studio guest apartment is on the same level as the pool, this has a double bed, kitchenette and bathroom with shower. Stereo, AC & fan.

The 20 x 10 meter seawater swimming pool is located 2 levels below the main house. With Moroccan marble and luscious green grass, this large area is perfect for entertaining and barbeques. With pergolas, teak poolside furniture and a shower, the pool is as cool, elegant and comfortable as the main house. Completing this comfort is the large pool house with two changing rooms, two shower rooms and two WC. It has its own completely equipped kitchen and a large outdoor bar and barbeque area.

As the estate is built on several levels, there are 3 main garden areas: the pool area, the level above the pool area which has a shaded terrace and view of the sea, and the largest of these is located on the level above the main house with a beautiful view over looking the sea and mouse island, it also has a fountain, grape vines shading a large area, and a small patio among the shrubs.