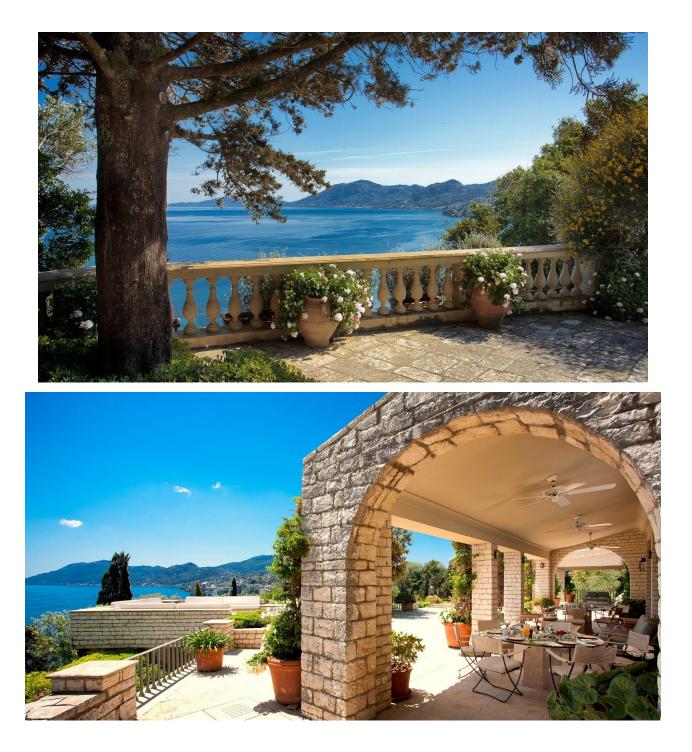

#### Villa Sawfish

Villa Sawfish featured in the James Bond film " For your eyes only" and "The Executioner" starring George Peppard and Joan Collins. Splendidly situated in a prominent position 40 metres above the sea. The villa has a beautiful panoramic view looking southeast over the Ionian Sea and famous Pondikonissi, or Mouse Island.

#### DESCRIPTION

Located at the apex of Kanonis, Villa Sawfish is well away from Corfu's tourist crowds, yet offers easy access to the restaurants and shops of Corfu town, and is only 20 minutes away from the Corfu Golf Club. The 10 acre estate has beach frontage and beautifully tended gardens filled with shrubs and flowers, and shaded by hundreds of olive and cypresses trees, with bougainvillea, wisteria, plumbago and jasmine. The sun drenched terraces, and breathtaking views over the vast, turquoise-blue sea, and the wonderfully calming swishing of the trees, all fuse together to make this a truly spectacular house.

The villa was completely renovated during the last two years to the very highest standards of design and quality. The style of the furnishings and decor is arranged for cool, simple elegant Mediterranean living. The undisputed highlight of the main house is the splendid terrace "Bella vista", (approximately 70 square meters) The accommodation comprises of the following: a very large reception area with a big stone fireplace and an adjacent dining area, which connects with a covered outdoor dining terrace. There is a connecting study/reading room, which opens onto a shaded terrace. The two large master bedrooms suites with AC & fan each open on a private terrace/balcony, and have large marble bathrooms with showers and separate bathtubs. There are a further four twin bedded rooms with fans each with a bath/shower room; each of these rooms opens directly onto a terrace. The kitchen, laundry and staff accommodations are spacious and well equipped. Whether you have a large family or group of friends, there is plenty of space, comfort and privacy.