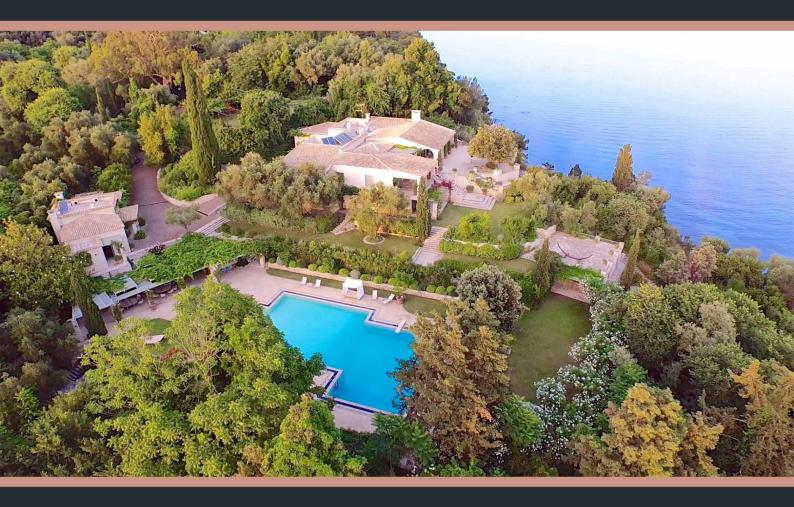

#### Villa Sawfish

Villa Sawfish featured in the James Bond film " For your eyes only" and "The Executioner" starring George Peppard and Joan Collins. Splendidly situated in a prominent position 40 metres above the sea. The villa has a beautiful panoramic view looking southeast over the Ionian Sea and famous Pondikonissi, or Mouse Island.

#### DESCRIPTION

Located at the apex of Kanonis, Villa Sawfish is well away from Corfu's tourist crowds, yet offers easy access to the restaurants and shops of Corfu town, and is only 20 minutes away from the Corfu Golf Club. The 10 acre estate has beach frontage and beautifully tended gardens filled with shrubs and flowers, and shaded by hundreds of olive and cypresses trees, with bougainvillea, wisteria, plumbago and jasmine. The sun drenched terraces, and breathtaking views over the vast, turquoise-blue sea, and the wonderfully calming swishing of the trees, all fuse together to make this a truly spectacular house.

A charming studio guest apartment is on the same level as the pool, this has a double bed, kitchenette and bathroom with shower. Stereo, AC & fan.

The 20 x 10 meter seawater swimming pool is located 2 levels below the main house. With Moroccan marble and luscious green grass, this large area is perfect for entertaining and barbeques. With pergolas, teak poolside furniture and a shower, the pool is as cool, elegant and comfortable as the main house. Completing this comfort is the large pool house with two changing rooms, two shower rooms and two WC. It has its own completely equipped kitchen and a large outdoor bar and barbeque area.

As the estate is built on several levels, there are 3 main garden areas: the pool area, the level above the pool area which has a shaded terrace and view of the sea, and the largest of these is located on the level above the main house with a beautiful view over looking the sea and mouse island, it also has a fountain, grape vines shading a large area, and a small patio among the shrubs.