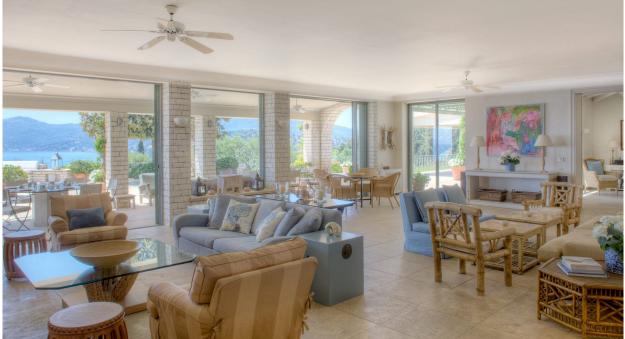

The villa was completely renovated during the last two years to the very highest standards of design and quality. The style of the furnishings and decor is arranged for cool, simple elegant Mediterranean living. The undisputed highlight of the main house is the splendid terrace "Bella vista", (approximately 70 square meters) The accommodation comprises of the following: a very large reception area with a big stone fireplace and an adjacent dining area, which connects with a covered outdoor dining terrace. There is a connecting study/reading room, which opens onto a shaded terrace. The two large master bedrooms suites with AC & fan each open on a private terrace/balcony, and have large marble bathrooms with showers and separate bathtubs. There are a further four twin bedded rooms with fans each with a bath/shower room; each of these rooms opens directly onto a terrace. The kitchen, laundry and staff accommodations are spacious and well equipped. Whether you have a large family or group of friends, there is plenty of space, comfort and privacy.