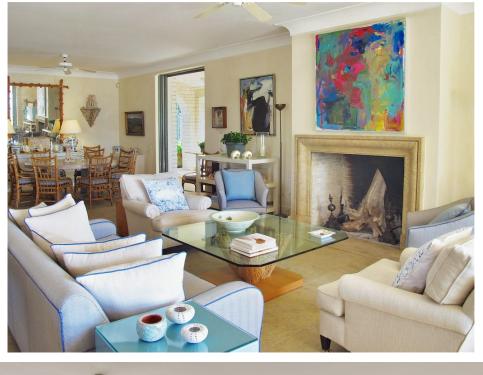

The villa was completely renovated during the last two years to the very highest standards of design and quality. The style of the furnishings and decor is arranged for cool, simple elegant Mediterranean living. The undisputed highlight of the main house is the splendid terrace "Bella vista", (approximately 70 square meters) The accommodation comprises of the following: a very large reception area with a big stone fireplace and an adjacent dining area, which connects with a covered outdoor dining terrace. There is a connecting study/reading room, which opens onto a shaded terrace. The two large master bedrooms suites with AC & fan each open on a private terrace/balcony, and have large marble bathrooms with showers and separate bathtubs. There are a further four twin bedded rooms with fans each with a bath/shower room; each of these rooms opens directly onto a terrace. The kitchen, laundry and staff accommodations are spacious and well equipped. Whether you have a large family or group of friends, there is plenty of space, comfort and privacy.