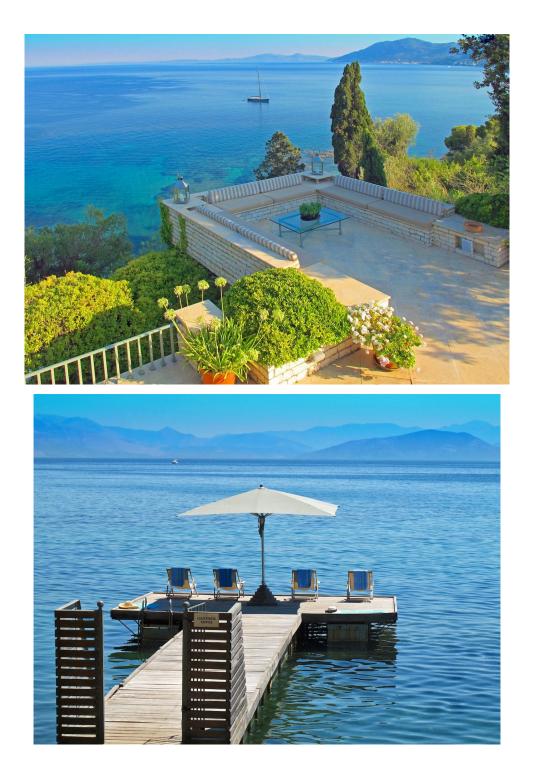

#### Villa Sawfish

Villa Sawfish featured in the James Bond film " For your eyes only" and "The Executioner" starring George Peppard and Joan Collins. Splendidly situated in a prominent position 40 metres above the sea. The villa has a beautiful panoramic view looking southeast over the Ionian Sea and famous Pondikonissi, or Mouse Island.

#### DESCRIPTION

Located at the apex of Kanonis, Villa Sawfish is well away from Corfu's tourist crowds, yet offers easy access to the restaurants and shops of Corfu town, and is only 20 minutes away from the Corfu Golf Club. The 10 acre estate has beach frontage and beautifully tended gardens filled with shrubs and flowers, and shaded by hundreds of olive and cypresses trees, with bougainvillea, wisteria, plumbago and jasmine. The sun drenched terraces, and breathtaking views over the vast, turquoise-blue sea, and the wonderfully calming swishing of the trees, all fuse together to make this a truly spectacular house.

As the estate is built on several levels, there are 3 main garden areas: the pool area, the level above the pool area which has a shaded terrace and view of the sea, and the largest of these is located on the level above the main house with a beautiful view over looking the sea and mouse island, it also has a fountain, grape vines shading a large area, and a small patio among the shrubs.

A path winds down to the pebble beach and Plateau, that has a changing room, outdoor shower, WC, bar and sitting/bathing area, which gives access to the pier (12x2meters). This area is a well-protected natural harbour, even for large yachts.