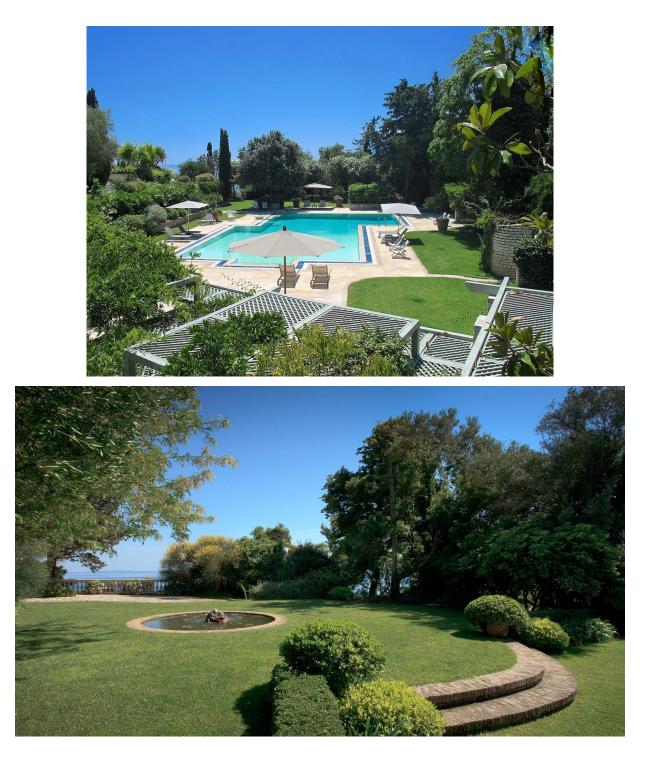

A charming studio guest apartment is on the same level as the pool, this has a double bed, kitchenette and bathroom with shower. Stereo, AC & fan.

The 20 x 10 meter seawater swimming pool is located 2 levels below the main house. With Moroccan marble and luscious green grass, this large area is perfect for entertaining and barbeques. With pergolas, teak poolside furniture and a shower, the pool is as cool, elegant and comfortable as the main house. Completing this comfort is the large pool house with two changing rooms, two shower rooms and two WC. It has its own completely equipped kitchen and a large outdoor bar and barbeque area.

As the estate is built on several levels, there are 3 main garden areas: the pool area, the level above the pool area which has a shaded terrace and view of the sea, and the largest of these is located on the level above the main house with a beautiful view over looking the sea and mouse island, it also has a fountain, grape vines shading a large area, and a small patio among the shrubs.