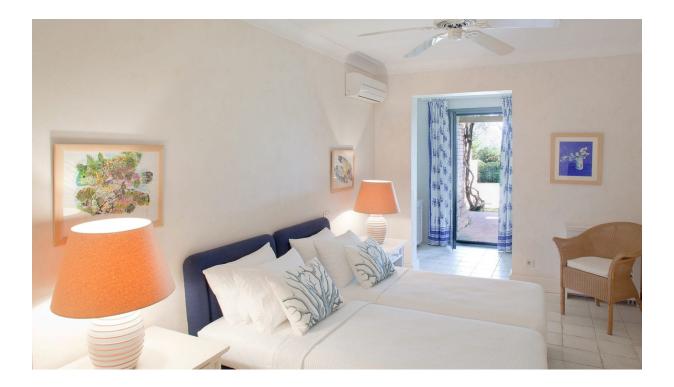

The villa was completely renovated during the last two years to the very highest standards of design and quality. The style of the furnishings and decor is arranged for cool, simple elegant Mediterranean living. The undisputed highlight of the main house is the splendid terrace "Bella vista", (approximately 70 square meters) The accommodation comprises of the following: a very large reception area with a big stone fireplace and an adjacent dining area, which connects with a covered outdoor dining terrace. There is a connecting study/reading room, which opens onto a shaded terrace. The two large master bedrooms suites with AC & fan each open on a private terrace/balcony, and have large marble bathrooms with showers and separate bathtubs. There are a further four twin bedded rooms with fans each with a bath/shower room; each of these rooms opens directly onto a terrace. The kitchen, laundry and staff accommodations are spacious and well equipped. Whether you have a large family or group of friends, there is plenty of space, comfort and privacy.