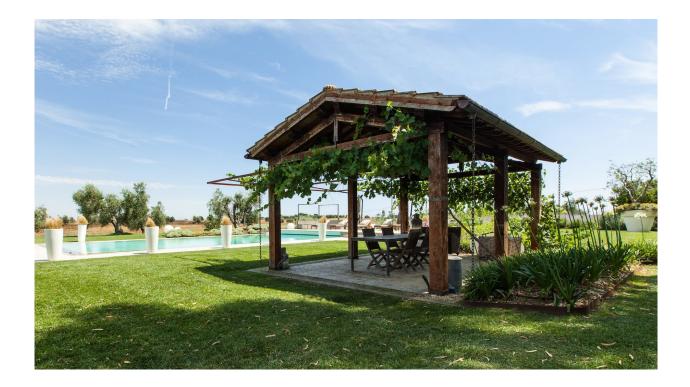

mezzanine floor, low ceiling

9 steps up

bedroom 6: double bedroom (bed size 160x200) located on the attic with walk in closet.

Outdoor

2.000m2 of English landscape garden, porch equipped with lounges and table for al fresco dining, external kitchen with pizza oven and BBQ, table seating 20, infinity pool, solarium with sunbeds and umbrellas, changing room and guest bathroom, gazebo, covered parking space.