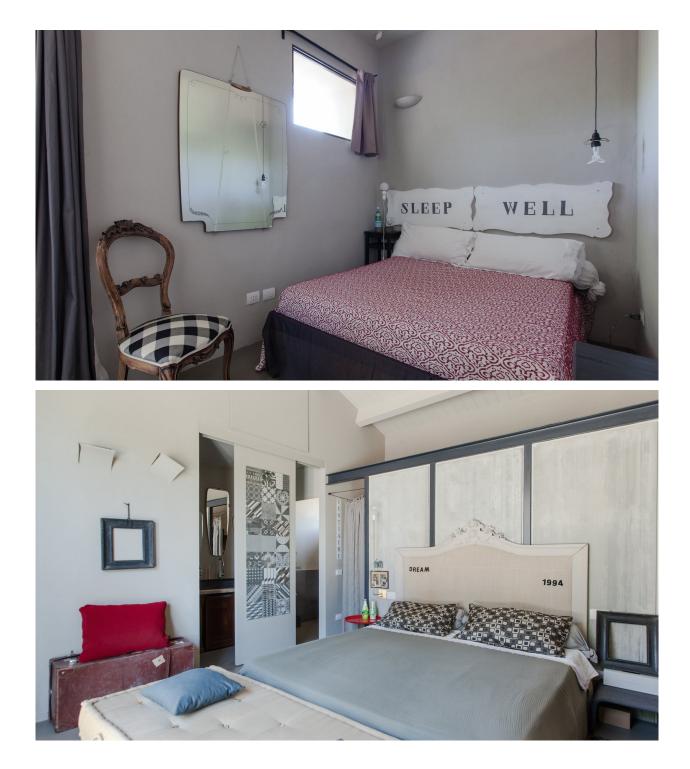

entrance to the very bright living room equipped with TV and sofas. 2 guest bathrooms with shower. Fully equipped modern kitchen with direct access to the outdoor area.

bedroom 1: twin bedroom (bed size 100x200cm, not convertible into double), with direct access to the outdoor. bedroom 2: twin bedroom (beds size 100x200, not convertible into double), with direct access to the outdoor.

In between there is a shared bathroom accessed by both bedrooms as well as a cabin shower.

bedroom 3: double bedroom (bed size 160x200, not convertible into twin), direct access to the outdoor, walk in closet, en suite bathroom with shower.

bedroom 4: master double bedroom (bed size 170x200, not convertible into twin), direct access to the outdoor, en suite bathroom with shower, walk in closet.

bedroom 5: single bedroom (French sized bed 140x200) with direct access to the outdoor, en suite bathroom with shower. This bedroom is located next to the kitchen, making it perfect for the staff.