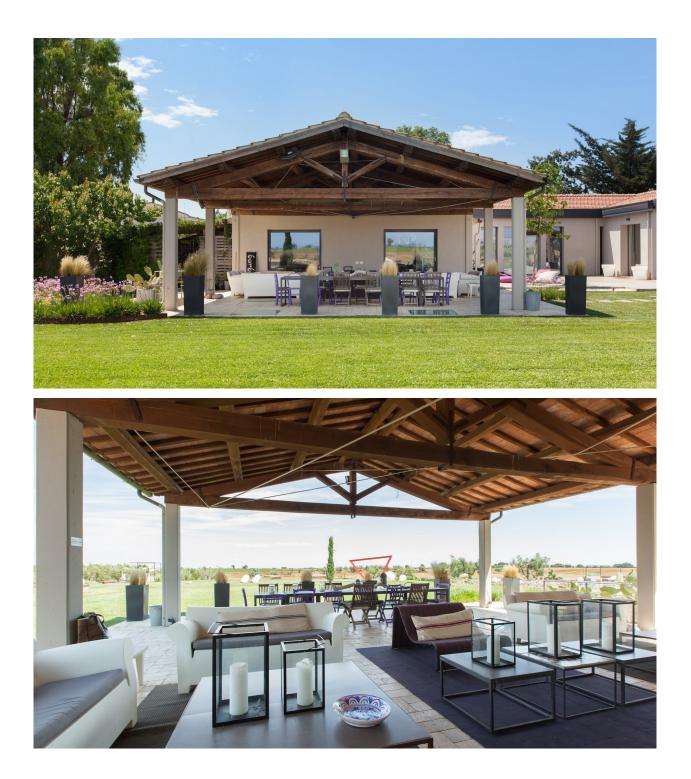

mezzanine floor, low ceiling

9 steps up

bedroom 6: double bedroom (bed size 160x200) located on the attic with walk in closet.

Outdoor

2.000m2 of English landscape garden, porch equipped with lounges and table for al fresco dining, external kitchen with pizza oven and BBQ, table seating 20, infinity pool, solarium with sunbeds and umbrellas, changing room and guest bathroom, gazebo, covered parking space.

#### Amenities

Swimming Pool BBQ Pizza Oven Partly Air Conditioned WiFi BBQ Table Tennis