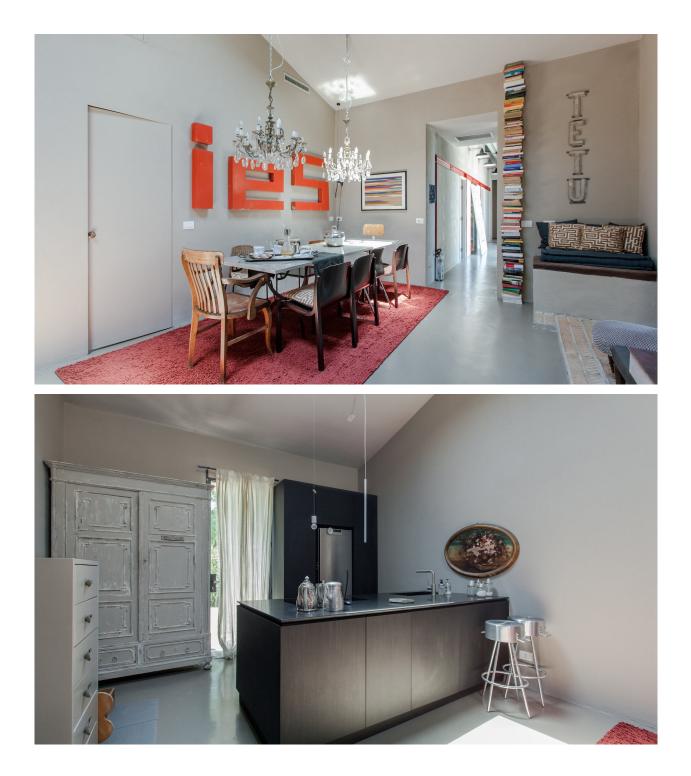

entrance to the very bright living room equipped with TV and sofas. 2 guest bathrooms with shower. Fully equipped modern kitchen with direct access to the outdoor area.

bedroom 1: twin bedroom (bed size 100x200cm, not convertible into double), with direct access to the outdoor. bedroom 2: twin bedroom (beds size 100x200, not convertible into double), with direct access to the outdoor.