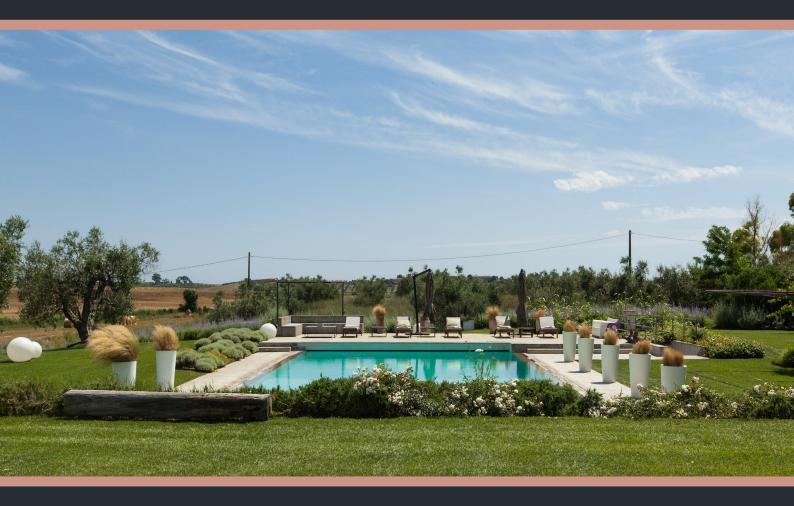

#### DESCRIPTION

Villa Sholes is equipped with all the comforts: an infinity swimming pool with dressing room and bathroom, Wi-Fi internet connection, outdoor kitchen with BBQ and pizza oven, air conditioning.

The property is immersed in a unique and authentic agricultural landscape, surrounded by olive trees and fields of sunflowers and corn. It boasts a large private garden with lawn, covering 6.000 square meters. The villa offers plenty of possibilities for al fresco dining and for relaxing outdoor.

mezzanine floor, low ceiling

9 steps up

bedroom 6: double bedroom (bed size 160x200) located on the attic with walk in closet.

Outdoor

2.000m2 of English landscape garden, porch equipped with lounges and table for al fresco dining, external kitchen with pizza oven and BBQ, table seating 20, infinity pool, solarium with sunbeds and umbrellas, changing room and guest bathroom, gazebo, covered parking space.