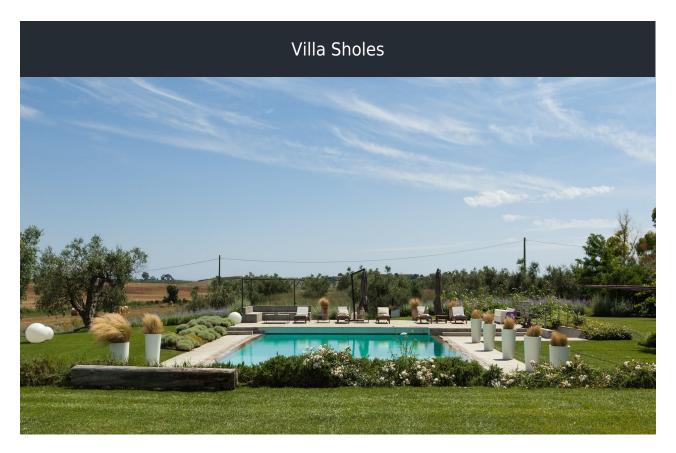

### **VILLA SHOLES**

info@luxuryvillaliving.com

+44 (0)1244 340 804

Villa Sholes is a luxury modern villa for rent perfect of summer holidays, set in the most interesting area of Maremma, near the lovely medieval village of Capalbio, and close to the Tuscan coast. The Maremma, a rugged coastal region, is a perfect destination for those in search of a safe haven with peaceful sandy beaches and nature.

#### DESCRIPTION

Villa Sholes is equipped with all the comforts: an infinity swimming pool with dressing room and bathroom, Wi-Fi internet connection, outdoor kitchen with BBQ and pizza oven, air conditioning.

The property is immersed in a unique and authentic agricultural landscape, surrounded by olive trees and fields of sunflowers and corn. It boasts a large private garden with lawn, covering 6.000 square meters. The villa offers plenty of possibilities for al fresco dining and for relaxing outdoor.

mezzanine floor, low ceiling

9 steps up

bedroom 6: double bedroom (bed size 160x200) located on the attic with walk in closet.

Outdoor

2.000m2 of English landscape garden, porch equipped with lounges and table for al fresco dining, external kitchen with pizza oven and BBQ, table seating 20, infinity pool, solarium with sunbeds and umbrellas, changing room and guest bathroom, gazebo, covered parking space.