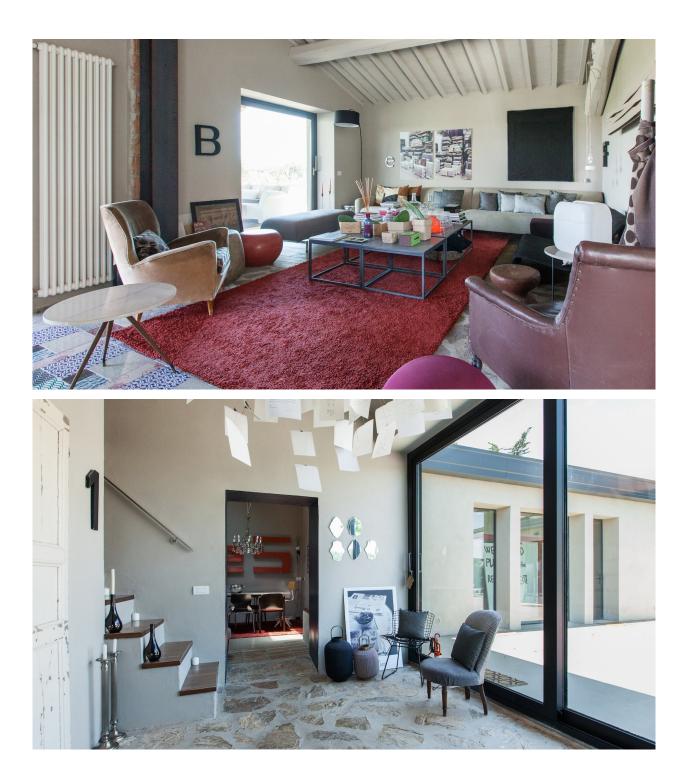

entrance to the very bright living room equipped with TV and sofas. 2 guest bathrooms with shower. Fully equipped modern kitchen with direct access to the outdoor area.

bedroom 1: twin bedroom (bed size 100x200cm, not convertible into double), with direct access to the outdoor. bedroom 2: twin bedroom (beds size 100x200, not convertible into double), with direct access to the outdoor.