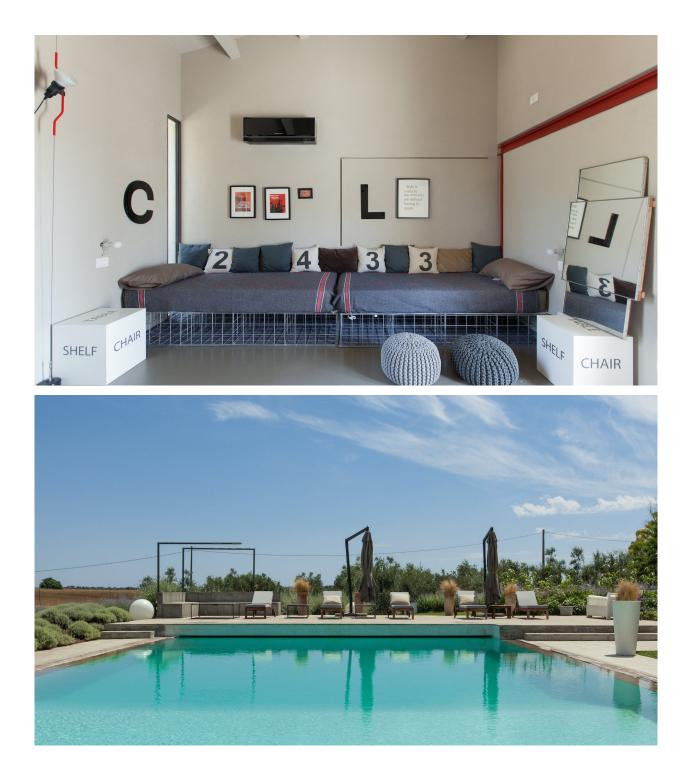

mezzanine floor, low ceiling

9 steps up

bedroom 6: double bedroom (bed size 160x200) located on the attic with walk in closet.

Outdoor

2.000m2 of English landscape garden, porch equipped with lounges and table for al fresco dining, external kitchen with pizza oven and BBQ, table seating 20, infinity pool, solarium with sunbeds and umbrellas, changing room and guest bathroom, gazebo, covered parking space.

#### Amenities

Swimming Pool BBQ Pizza Oven Partly Air Conditioned WiFi BBQ Table Tennis