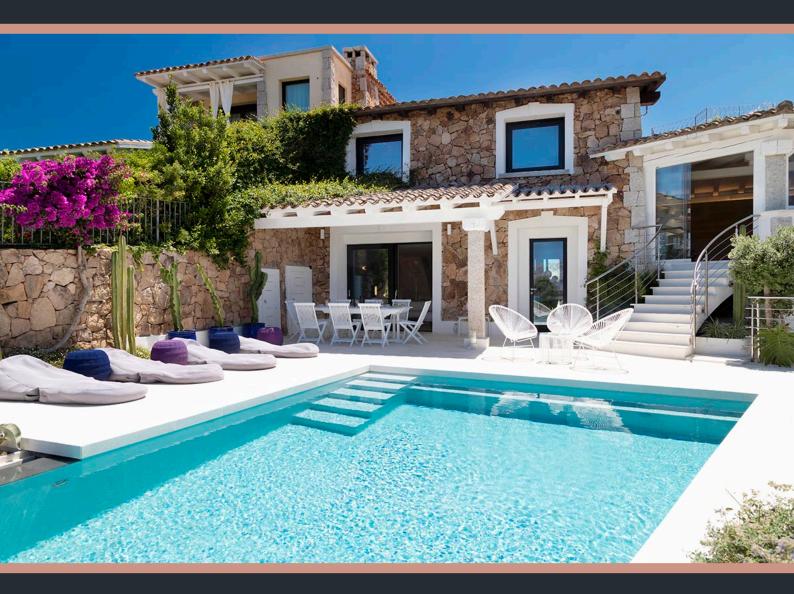

## **VILLA TIFFANY**

Design villa created by celebrated Italian architect Simone Micheli overlooking the isle of Tavolara at Puntaldia

4 Bedrooms Sleeps 8 + 2 Located in Puntaldia, Sardinia

#### **DESCRIPTION**

- 4 Bedrooms
- 4 Bathrooms

Spectacular Sea and Island Views

Landscaped Garden

Fully Equipped Kitchen

Covered Car Parking

Covered Furnished Verandas

Overlooking the sea and isle of Tavolara in a marine protected reserve A short walk from the white sands of La Cinta beach, the piazza, marina, golf club and tennis club of Puntaldia

#### **Amenities**

Swimming Pool Air Conditioning WiFi