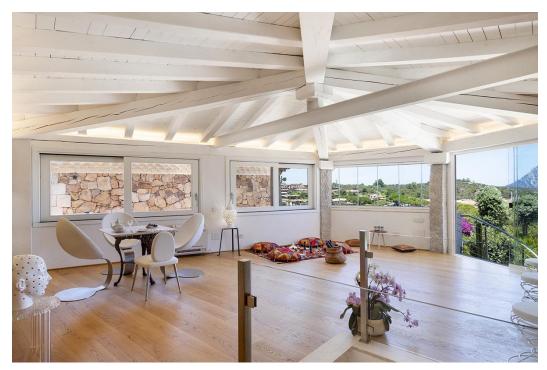

#### **DESCRIPTION**

- 4 Bedrooms
- 4 Bathrooms

Spectacular Sea and Island Views

Landscaped Garden

Fully Equipped Kitchen

Covered Car Parking

Covered Furnished Verandas

Overlooking the sea and isle of Tavolara in a marine protected reserve A short walk from the white sands of La Cinta beach, the piazza, marina, golf club and tennis club of Puntaldia