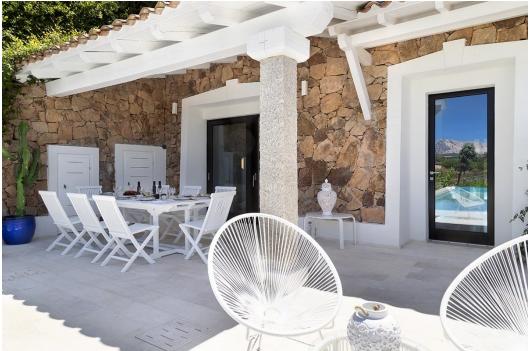

#### **DESCRIPTION**

- 4 Bedrooms
- 4 Bathrooms

Spectacular Sea and Island Views

Landscaped Garden

Fully Equipped Kitchen

Covered Car Parking

Covered Furnished Verandas

Overlooking the sea and isle of Tavolara in a marine protected reserve A short walk from the white sands of La Cinta beach, the piazza, marina, golf club and tennis club of Puntaldia

#### **Amenities**

Swimming Pool Air Conditioning WiFi