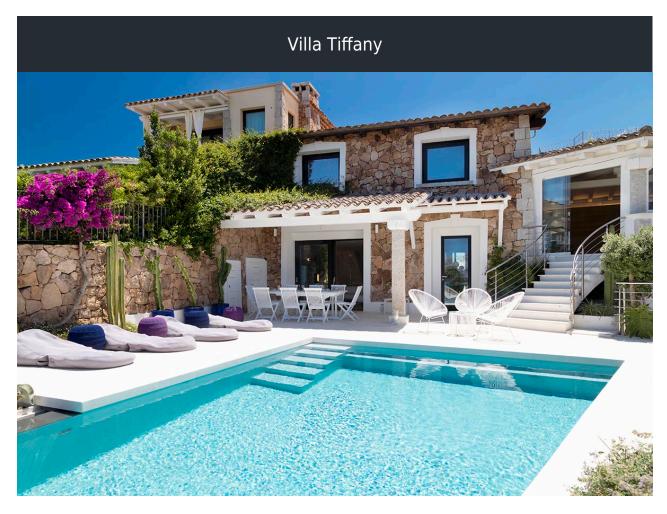

## **VILLA TIFFANY**

Design villa created by celebrated Italian architect Simone Micheli overlooking the isle of Tavolara at Puntaldia

4 Bedrooms Sleeps 8 + 2 Located in Puntaldia, Sardinia

#### **DESCRIPTION**

- 4 Bedrooms
- 4 Bathrooms

Spectacular Sea and Island Views

Landscaped Garden

Fully Equipped Kitchen

Covered Car Parking

Covered Furnished Verandas

Overlooking the sea and isle of Tavolara in a marine protected reserve A short walk from the white sands of La Cinta beach, the piazza, marina, golf club and tennis club of Puntaldia

#### **Amenities**

Swimming Pool Air Conditioning WiFi