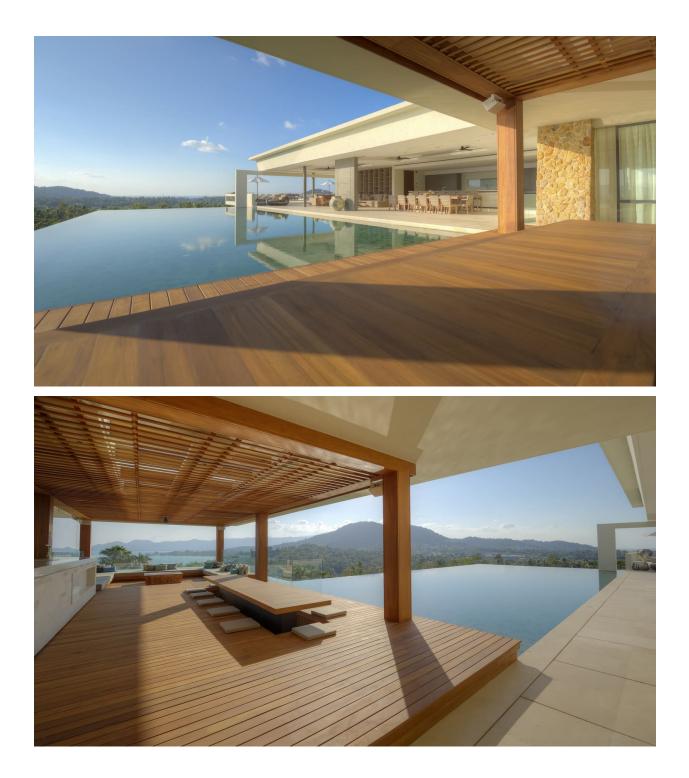

Following the angled architecture of the villa's topmost level is the 18-meter, crystal-clear infinity pool that also serves as a saltwater veranda where you can just stand around as you marvel at the green terrain and the Gulf Of Thailand.

The villa has five living areas. One is an alfresco at one end of the topmost level's common space. This living area has a jacuzzi. Another is indoor at the opposite end of the common space. Two more – one of which is sunken -- area at the airy common space and at the poolside sala. One other is on the villa's ground level. There are also two dining areas. One is at the common space and the other is at the poolside sala where seating is on the floor. Both the common space and the poolside sala also have bars and kitchens. On the villa's ground level are the exclusive gym and steam room. The study, game and cinema rooms – with theatre-style seating – area on the lower ground level.