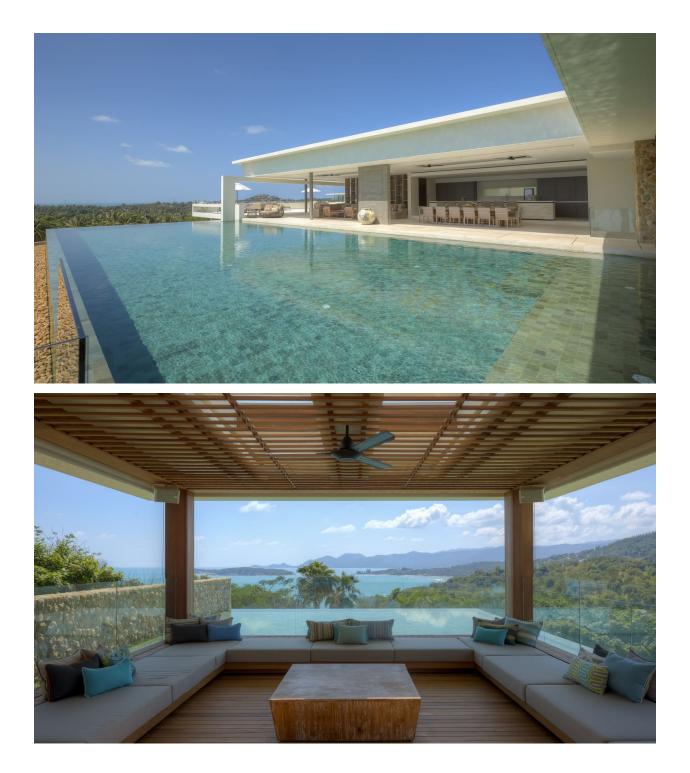

# <image>

Villa Yee Sip See is a three-level vacation residence that exemplifies innovative architecture and contemporary Thai design.

8 Bedrooms Sleeps 16 Located on Bang Rak beach, Koh Samui Angled infinity pool Hilltop surroundings

Following the angled architecture of the villa's topmost level is the 18-meter, crystal-clear infinity pool that also serves as a saltwater veranda where you can just stand around as you marvel at the green terrain and the Gulf Of Thailand.

The villa has five living areas. One is an alfresco at one end of the topmost level's common space. This living area has a jacuzzi. Another is indoor at the opposite end of the common space. Two more – one of which is sunken -- area at the airy common space and at the poolside sala. One other is on the villa's ground level. There are also two dining areas. One is at the common space and the other is at the poolside sala where seating is on the floor. Both the common space and the poolside sala also have bars and kitchens. On the villa's ground level are the exclusive gym and steam room. The study, game and cinema rooms – with theatre-style seating – area on the lower ground level.