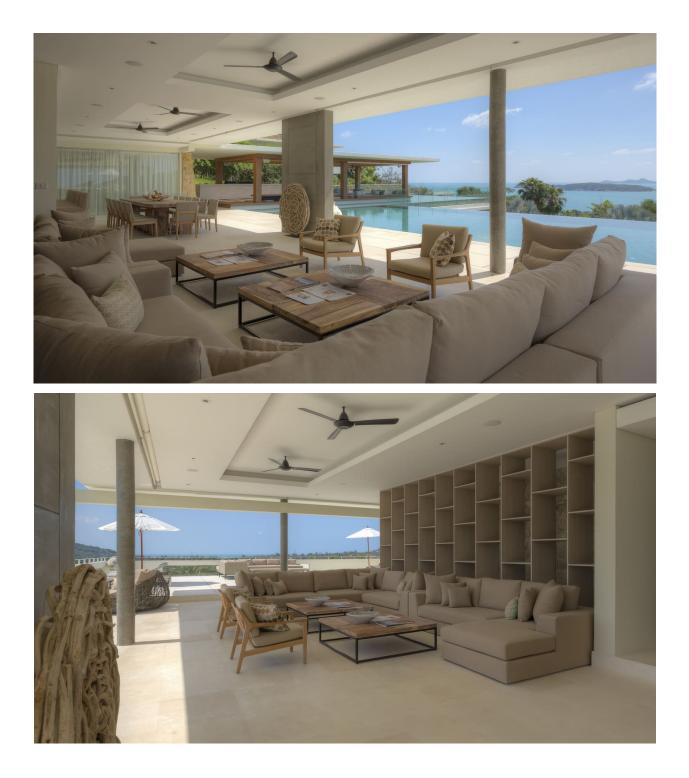

The villa has five living areas. One is an alfresco at one end of the topmost level's common space. This living area has a jacuzzi. Another is indoor at the opposite end of the common space. Two more – one of which is sunken -- area at the airy common space and at the poolside sala. One other is on the villa's ground level. There are also two dining areas. One is at the common space and the other is at the poolside sala where seating is on the floor. Both the common space and the poolside sala also have bars and kitchens. On the villa's ground level are the exclusive gym and steam room. The study, game and cinema rooms – with theatre-style seating – area on the lower ground level.