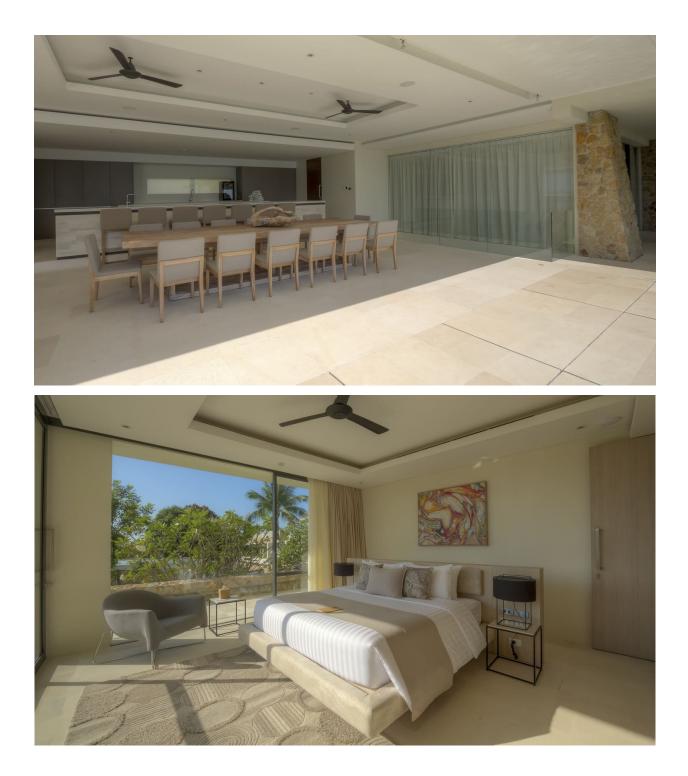

The master bedroom is on the villa's ground level along with five guest rooms. Two more guest rooms are on the villa's lower ground level. All eight bedrooms have king-sized beds, individual bathrooms with rain showers and free-standing bathtubs as well as furnished verandas with fabulous views.

The villa has five living areas. One is an alfresco at one end of the topmost level's common space. This living area has a jacuzzi. Another is indoor at the opposite end of the common space. Two more – one of which is sunken -- area at the airy common space and at the poolside sala. One other is on the villa's ground level. There are also two dining areas. One is at the common space and the other is at the poolside sala where seating is on the floor. Both the common space and the poolside sala also have bars and kitchens. On the villa's ground level are the exclusive gym and steam room. The study, game and cinema rooms – with theatre-style seating – area on the lower ground level.