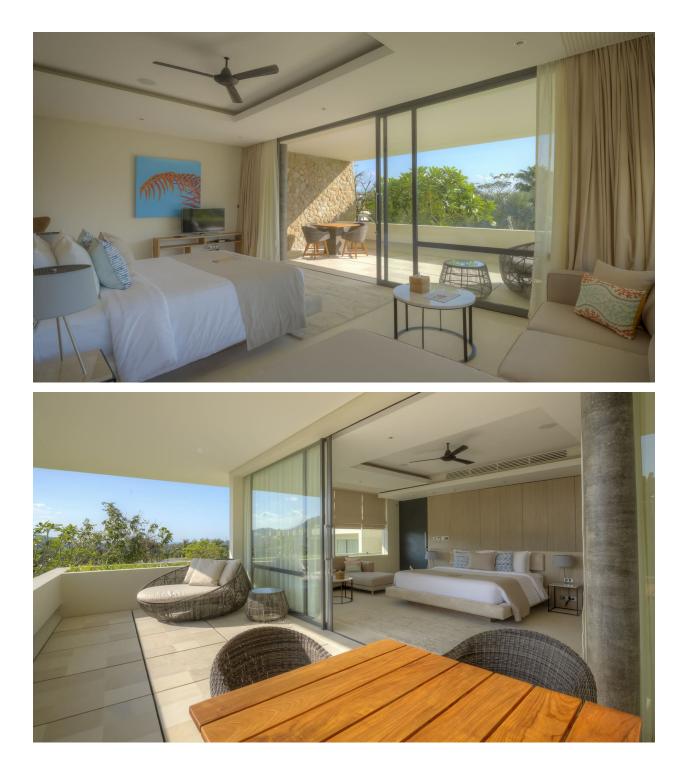

The master bedroom is on the villa's ground level along with five guest rooms. Two more guest rooms are on the villa's lower ground level. All eight bedrooms have king-sized beds, individual bathrooms with rain showers and free-standing bathtubs as well as furnished verandas with fabulous views.