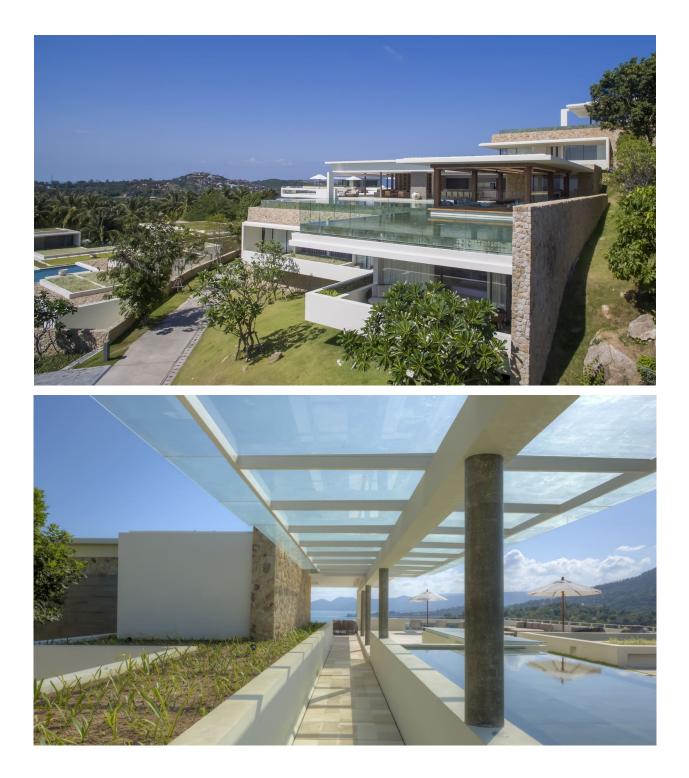

### DESCRIPTION

Areas – with a predominantly white and timber wood motif – are accoutered with exquisitely crafted appointments as well as fitted with hospitality grade fixtures to guarantee your pure pleasure and indulgence. Erected on a hill elevated above Choeng Mon Beach, Villa Yee Sip See creates for you fancy vacation living amidst a rejuvenating atmosphere.

Following the angled architecture of the villa's topmost level is the 18-meter, crystal-clear infinity pool that also serves as a saltwater veranda where you can just stand around as you marvel at the green terrain and the Gulf Of Thailand.