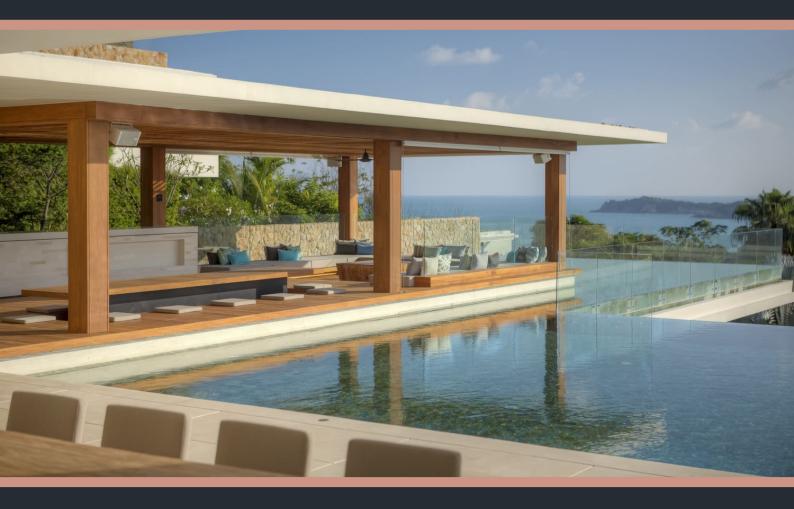

# <image>

Villa Yee Sip See is a three-level vacation residence that exemplifies innovative architecture and contemporary Thai design.

8 Bedrooms Sleeps 16 Located on Bang Rak beach, Koh Samui Angled infinity pool Hilltop surroundings

Following the angled architecture of the villa's topmost level is the 18-meter, crystal-clear infinity pool that also serves as a saltwater veranda where you can just stand around as you marvel at the green terrain and the Gulf Of Thailand.

The villa has five living areas. One is an alfresco at one end of the topmost level's common space. This living area has a jacuzzi. Another is indoor at the opposite end of the common space. Two more – one of which is sunken -- area at the airy common space and at the poolside sala. One other is on the villa's ground level. There are also two dining areas. One is at the common space and the other is at the poolside sala where seating is on the floor. Both the common space and the poolside sala also have bars and kitchens. On the villa's ground level are the exclusive gym and steam room. The study, game and cinema rooms – with theatre-style seating – area on the lower ground level.