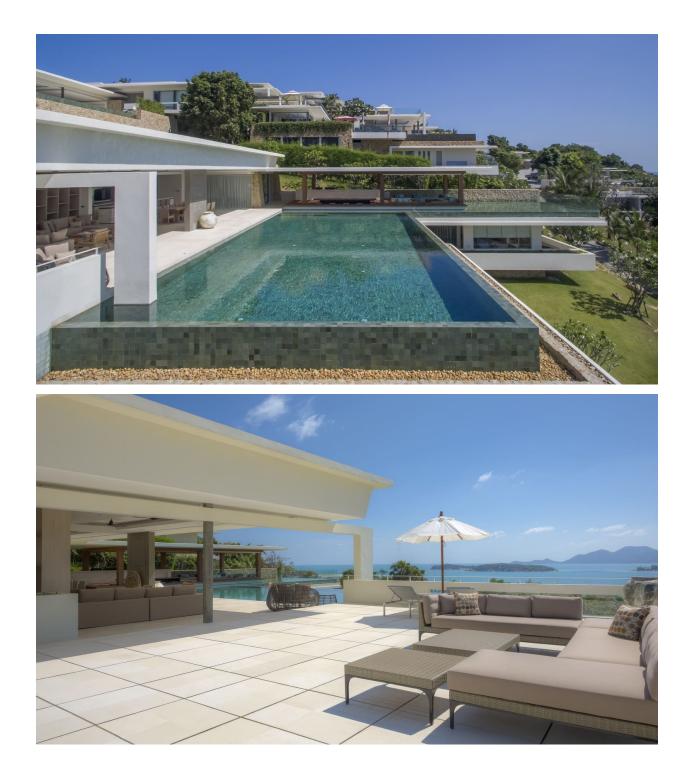

Following the angled architecture of the villa's topmost level is the 18-meter, crystal-clear infinity pool that also serves as a saltwater veranda where you can just stand around as you marvel at the green terrain and the Gulf Of Thailand.

The villa has five living areas. One is an alfresco at one end of the topmost level's common space. This living area has a jacuzzi. Another is indoor at the opposite end of the common space. Two more – one of which is sunken -- area at the airy common space and at the poolside sala. One other is on the villa's ground level. There are also two dining areas. One is at the common space and the other is at the poolside sala where seating is on the floor. Both the common space and the poolside sala also have bars and kitchens. On the villa's ground level are the exclusive gym and steam room. The study, game and cinema rooms – with theatre-style seating – area on the lower ground level.