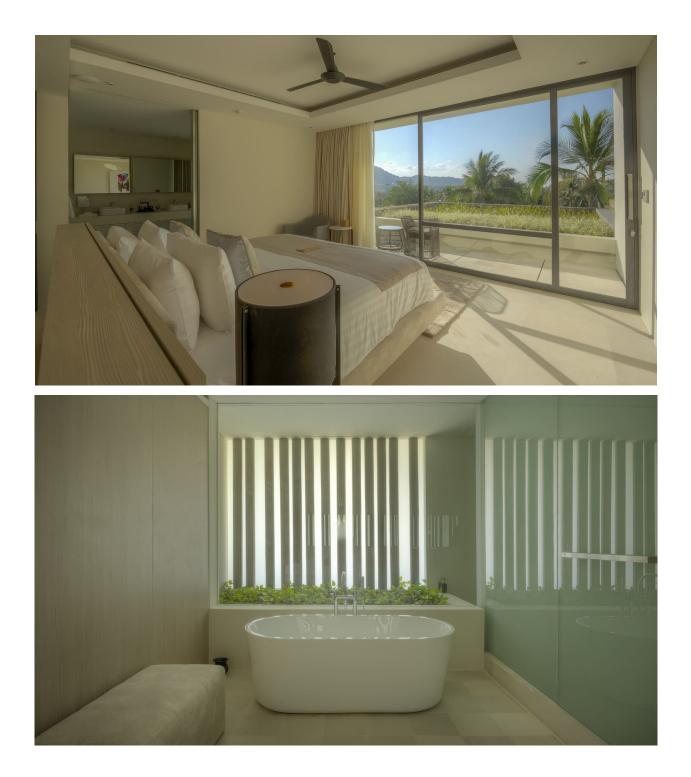

### DESCRIPTION

Areas – with a predominantly white and timber wood motif – are accoutered with exquisitely crafted appointments as well as fitted with hospitality grade fixtures to guarantee your pure pleasure and indulgence. Erected on a hill elevated above Choeng Mon Beach, Villa Yee Sip See creates for you fancy vacation living amidst a rejuvenating atmosphere.

The master bedroom is on the villa's ground level along with five guest rooms. Two more guest rooms are on the villa's lower ground level. All eight bedrooms have king-sized beds, individual bathrooms with rain showers and free-standing bathtubs as well as furnished verandas with fabulous views.