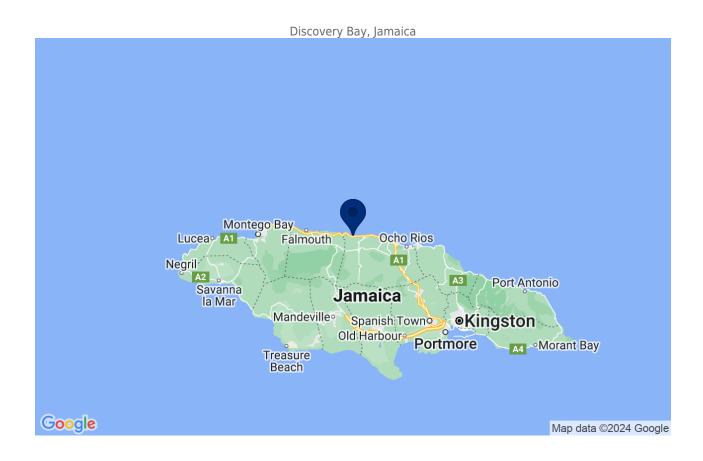

# **WHISPERING WATERS**

Whispering Waters offers seven bedrooms and en-suite bathrooms. Overlooking one of Jamaica's loveliest crystal clear bodies of water, Discovery Bay. On its own private coral cove, this newest property can be rented alone  $\sim$  or in combination with its neighboring sister villa – Keela Wee.

Maximum desired occupancy is 14 guests. A surcharge of \$100 per person per night will apply to each approved additional guest in excess of double occupancy per bedroom.

Driving time from the Montego Bay airport to Whispering Waters is approximately 60 minutes. Discovery Bay is an incredible turquoise body of water that has attracted some of Jamaica's most visionary homeowners. Whispering Waters is among the newest and best.

### Location

www.luxuryvillaliving.com info@luxuryvillaliving.com +44 (0)1244 340 804

Luxury Villa Living