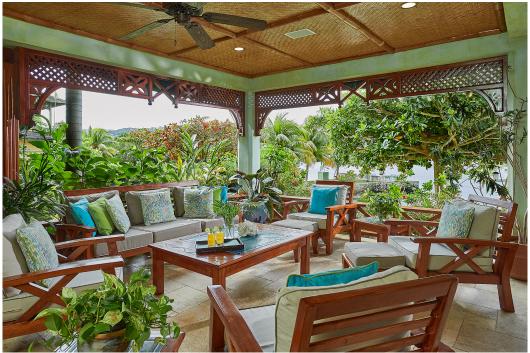

On the main level is the massive Great Room. French doors open wide to a large furnished verandah and bar. Just beyond are the private pool, Jacuzzi, shallow children's pool, lawn, beach and bay. Upstairs is a second sitting room, entertainment center, Internet area and five of the seven bedrooms. Floors throughout are a combination of gleaming wood and imported stone.

Distinctive in Whispering Waters are its unique ceilings, some made of bamboo and others trimmed with de-barked and smoothed blackheart wood logs.

Inside and outside dining tables accommodate up to 14 guests. As a special treat, the staff will plan a torchlight beach party ~ chicken, lobster or fresh-caught fish grilled on the outdoor barbecue.