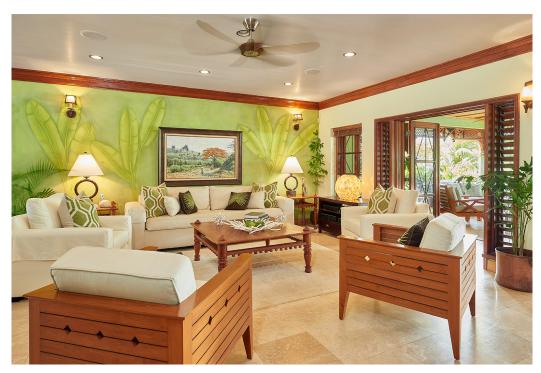

#### **DESCRIPTION**

Interiors are furnished beautifully with silks and original art. Stepping stones lead down a velvet lawn to a fine sand beach that is separated from the Keela Wee beach by a small grassy garden. Their double beach is available for guests renting both villas. Amenities include complimentary sea kayaks and other water toys.

On the main level is the massive Great Room. French doors open wide to a large furnished verandah and bar. Just beyond are the private pool, Jacuzzi, shallow children's pool, lawn, beach and bay. Upstairs is a second sitting room, entertainment center, Internet area and five of the seven bedrooms. Floors throughout are a combination of gleaming wood and imported stone.