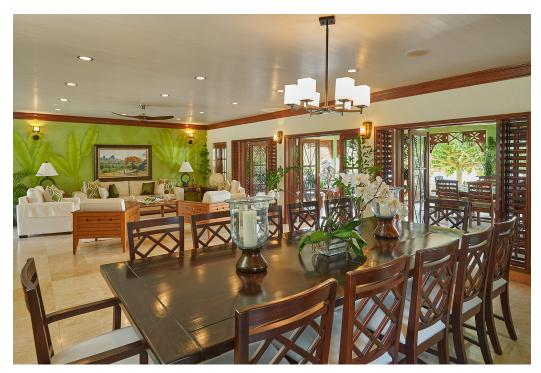

On the main level is the massive Great Room. French doors open wide to a large furnished verandah and bar. Just beyond are the private pool, Jacuzzi, shallow children's pool, lawn, beach and bay. Upstairs is a second sitting room, entertainment center, Internet area and five of the seven bedrooms. Floors throughout are a combination of gleaming wood and imported stone.

Distinctive in Whispering Waters are its unique ceilings, some made of bamboo and others trimmed with de-barked and smoothed blackheart wood logs.

Inside and outside dining tables accommodate up to 14 guests. As a special treat, the staff will plan a torchlight beach party ~ chicken, lobster or fresh-caught fish grilled on the outdoor barbecue.