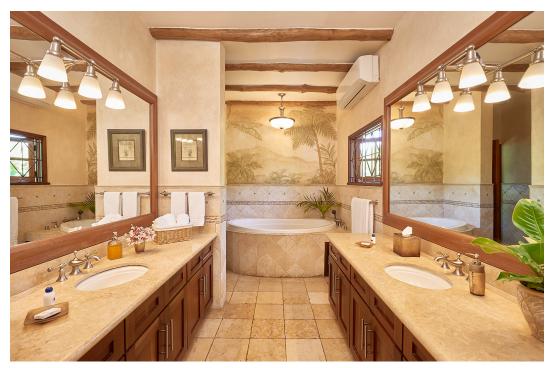

# Accommodations

All 7 bedrooms have modern en-suite bathrooms, air conditioning and cable television.

# Upstairs - 5 Bedrooms

Bedroom 1 - Master

King-size bed with ocean view balcony, en-suite bathroom with Jacuzzi bath and walk-in shower Bedroom 2 – Master 2

King-size bed with ocean view balcony, en-suite bathroom with bathtub-shower combinations.

#### Bedroom 3

King-size bed with ocean view balcony, en-suite bathroom with bathtub-shower combinations.

#### Bedroom 4

King-size bed, en-suite bathroom with bathtub-shower combinations.

#### Bedroom 5

Two double beds, plus a sofa bed, en-suite bathroom with bathtub-shower combo.

#### Bedroom 6

King-size bed, walk-in closet, en-suite with bathtub-shower combination. Opens to terrace and bay view.

#### Bedroom 7

Two double beds, walk-in closet, en-suite with bathtub-shower combination. Opens to terrace and bay view.

Spa treatments can be arranged at the water's edge or in the privacy of guests' bedrooms. The Whispering Waters homeowner requests no smoking in bedrooms or bathrooms. Many other smoking areas are available.