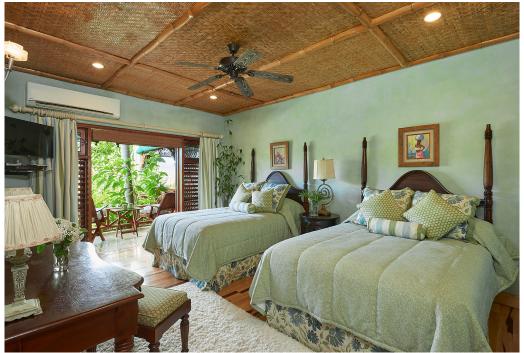

#### Bedroom 5

Two double beds, plus a sofa bed, en-suite bathroom with bathtub-shower combo.

#### Bedroom 6

King-size bed, walk-in closet, en-suite with bathtub-shower combination. Opens to terrace and bay view.

#### Bedroom 7

Two double beds, walk-in closet, en-suite with bathtub-shower combination. Opens to terrace and bay view.

Spa treatments can be arranged at the water's edge or in the privacy of guests' bedrooms. The Whispering Waters homeowner requests no smoking in bedrooms or bathrooms. Many other smoking areas are available.