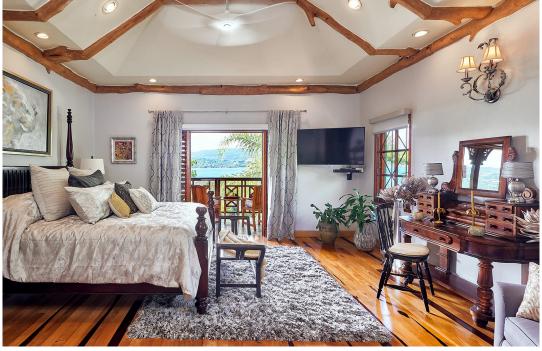

# Upstairs - 5 Bedrooms

Bedroom 1 - Master

King-size bed with ocean view balcony, en-suite bathroom with Jacuzzi bath and walk-in shower Bedroom 2 – Master 2

King-size bed with ocean view balcony, en-suite bathroom with bathtub-shower combinations.

#### Bedroom 3

King-size bed with ocean view balcony, en-suite bathroom with bathtub-shower combinations.

#### Bedroom 4

King-size bed, en-suite bathroom with bathtub-shower combinations.

#### Bedroom 5

Two double beds, plus a sofa bed, en-suite bathroom with bathtub-shower combo.