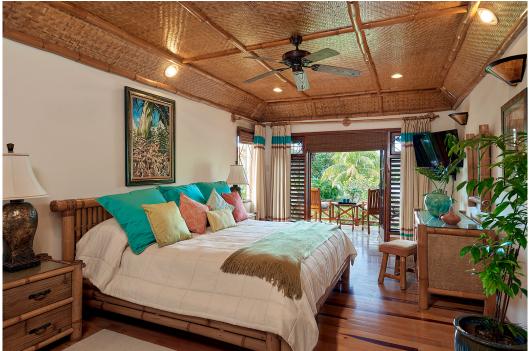

# Upstairs - 5 Bedrooms

Bedroom 1 - Master

King-size bed with ocean view balcony, en-suite bathroom with Jacuzzi bath and walk-in shower Bedroom 2 – Master 2

King-size bed with ocean view balcony, en-suite bathroom with bathtub-shower combinations.

#### Bedroom 3

King-size bed with ocean view balcony, en-suite bathroom with bathtub-shower combinations.

#### Bedroom 4

King-size bed, en-suite bathroom with bathtub-shower combinations.

#### Bedroom 5

Two double beds, plus a sofa bed, en-suite bathroom with bathtub-shower combo.