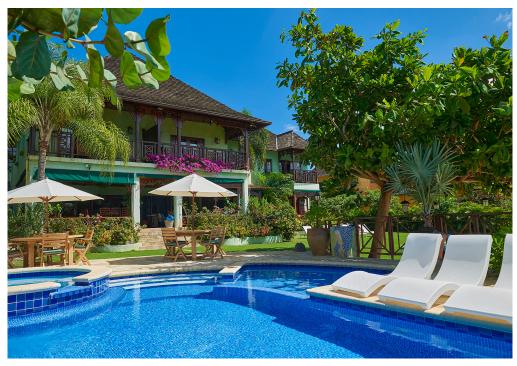

#### **DESCRIPTION**

Interiors are furnished beautifully with silks and original art. Stepping stones lead down a velvet lawn to a fine sand beach that is separated from the Keela Wee beach by a small grassy garden. Their double beach is available for guests renting both villas. Amenities include complimentary sea kayaks and other water toys.

On the main level is the massive Great Room. French doors open wide to a large furnished verandah and bar. Just beyond are the private pool, Jacuzzi, shallow children's pool, lawn, beach and bay. Upstairs is a second sitting room, entertainment center, Internet area and five of the seven bedrooms. Floors throughout are a combination of gleaming wood and imported stone.

Maximum desired occupancy is 14 guests. A surcharge of \$100 per person per night will apply to each approved additional guest in excess of double occupancy per bedroom.

Driving time from the Montego Bay airport to Whispering Waters is approximately 60 minutes. Discovery Bay is an incredible turquoise body of water that has attracted some of Jamaica's most visionary homeowners. Whispering Waters is among the newest and best.