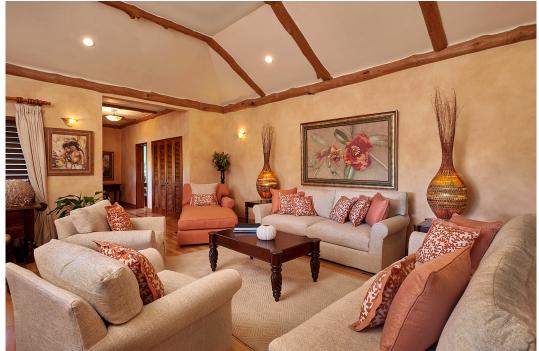

#### **DESCRIPTION**

Interiors are furnished beautifully with silks and original art. Stepping stones lead down a velvet lawn to a fine sand beach that is separated from the Keela Wee beach by a small grassy garden. Their double beach is available for guests renting both villas. Amenities include complimentary sea kayaks and other water toys.

On the main level is the massive Great Room. French doors open wide to a large furnished verandah and bar. Just beyond are the private pool, Jacuzzi, shallow children's pool, lawn, beach and bay. Upstairs is a second sitting room, entertainment center, Internet area and five of the seven bedrooms. Floors throughout are a combination of gleaming wood and imported stone.