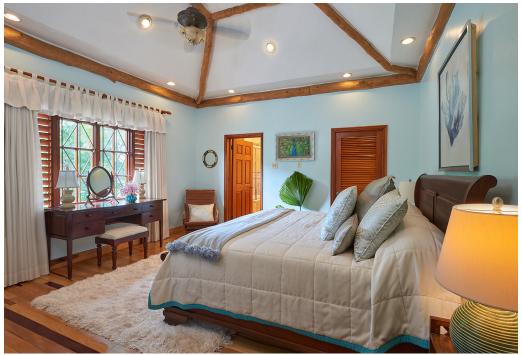

# Upstairs - 5 Bedrooms

Bedroom 1 - Master

King-size bed with ocean view balcony, en-suite bathroom with Jacuzzi bath and walk-in shower Bedroom 2 – Master 2

King-size bed with ocean view balcony, en-suite bathroom with bathtub-shower combinations.

#### Bedroom 3

King-size bed with ocean view balcony, en-suite bathroom with bathtub-shower combinations.

#### Bedroom 4

King-size bed, en-suite bathroom with bathtub-shower combinations.