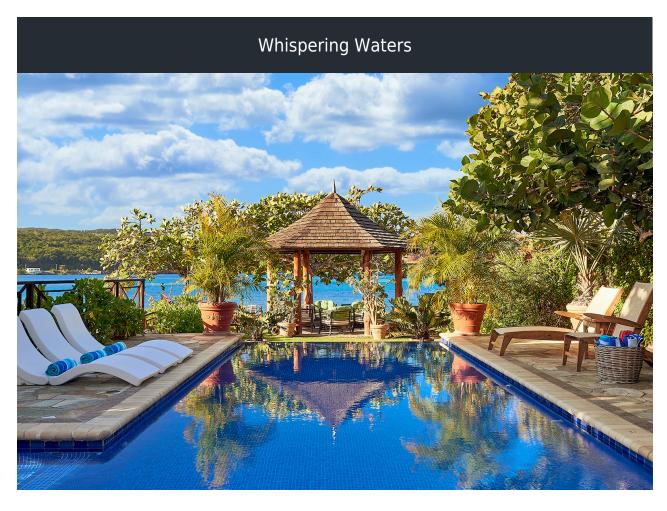

# **WHISPERING WATERS**

Whispering Waters offers seven bedrooms and en-suite bathrooms. Overlooking one of Jamaica's loveliest crystal clear bodies of water, Discovery Bay. On its own private coral cove, this newest property can be rented alone  $\sim$  or in combination with its neighboring sister villa – Keela Wee.

#### **DESCRIPTION**

Interiors are furnished beautifully with silks and original art. Stepping stones lead down a velvet lawn to a fine sand beach that is separated from the Keela Wee beach by a small grassy garden. Their double beach is available for guests renting both villas. Amenities include complimentary sea kayaks and other water toys.

On the main level is the massive Great Room. French doors open wide to a large furnished verandah and bar. Just beyond are the private pool, Jacuzzi, shallow children's pool, lawn, beach and bay. Upstairs is a second sitting room, entertainment center, Internet area and five of the seven bedrooms. Floors throughout are a combination of gleaming wood and imported stone.

Distinctive in Whispering Waters are its unique ceilings, some made of bamboo and others trimmed with de-barked and smoothed blackheart wood logs.

Inside and outside dining tables accommodate up to 14 guests. As a special treat, the staff will plan a torchlight beach party ~ chicken, lobster or fresh-caught fish grilled on the outdoor barbecue.