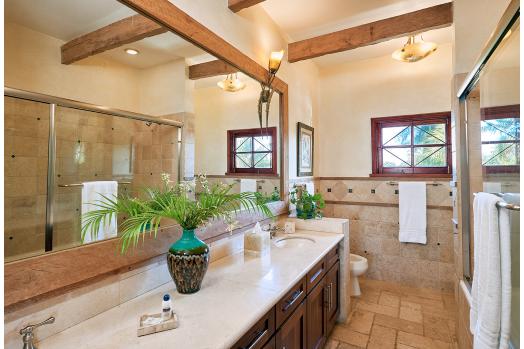

# Accommodations

All 7 bedrooms have modern en-suite bathrooms, air conditioning and cable television.

# Upstairs - 5 Bedrooms

Bedroom 1 - Master

King-size bed with ocean view balcony, en-suite bathroom with Jacuzzi bath and walk-in shower Bedroom 2 – Master 2

King-size bed with ocean view balcony, en-suite bathroom with bathtub-shower combinations.

#### Bedroom 3

King-size bed with ocean view balcony, en-suite bathroom with bathtub-shower combinations.

#### Bedroom 4

King-size bed, en-suite bathroom with bathtub-shower combinations.

#### Bedroom 5

Two double beds, plus a sofa bed, en-suite bathroom with bathtub-shower combo.

#### Bedroom 6

King-size bed, walk-in closet, en-suite with bathtub-shower combination. Opens to terrace and bay view.

#### Bedroom 7

Two double beds, walk-in closet, en-suite with bathtub-shower combination. Opens to terrace and bay view.

Spa treatments can be arranged at the water's edge or in the privacy of guests' bedrooms. The Whispering Waters homeowner requests no smoking in bedrooms or bathrooms. Many other smoking areas are available.