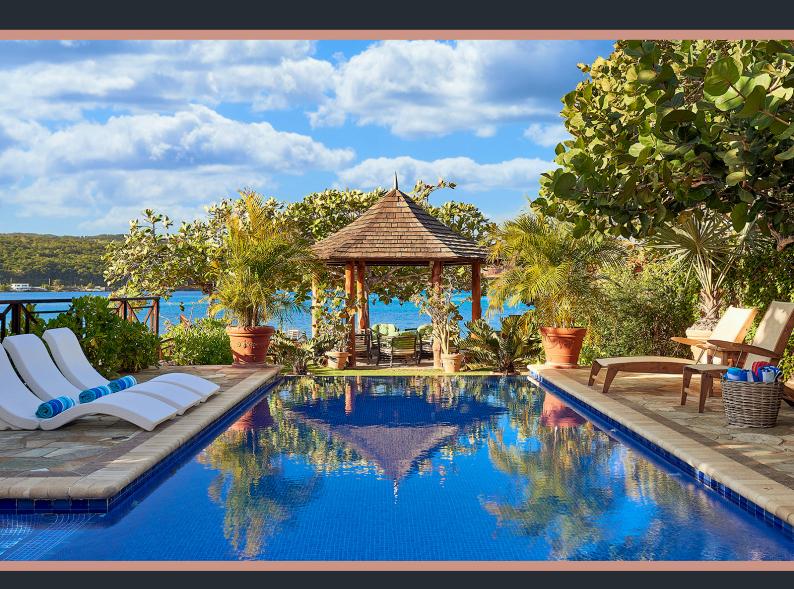

# **WHISPERING WATERS**

Whispering Waters offers seven bedrooms and en-suite bathrooms. Overlooking one of Jamaica's loveliest crystal clear bodies of water, Discovery Bay. On its own private coral cove, this newest property can be rented alone  $\sim$  or in combination with its neighboring sister villa – Keela Wee.

#### **DESCRIPTION**

Interiors are furnished beautifully with silks and original art. Stepping stones lead down a velvet lawn to a fine sand beach that is separated from the Keela Wee beach by a small grassy garden. Their double beach is available for guests renting both villas. Amenities include complimentary sea kayaks and other water toys.

On the main level is the massive Great Room. French doors open wide to a large furnished verandah and bar. Just beyond are the private pool, Jacuzzi, shallow children's pool, lawn, beach and bay. Upstairs is a second sitting room, entertainment center, Internet area and five of the seven bedrooms. Floors throughout are a combination of gleaming wood and imported stone.

Distinctive in Whispering Waters are its unique ceilings, some made of bamboo and others trimmed with de-barked and smoothed blackheart wood logs.

Inside and outside dining tables accommodate up to 14 guests. As a special treat, the staff will plan a torchlight beach party ~ chicken, lobster or fresh-caught fish grilled on the outdoor barbecue.