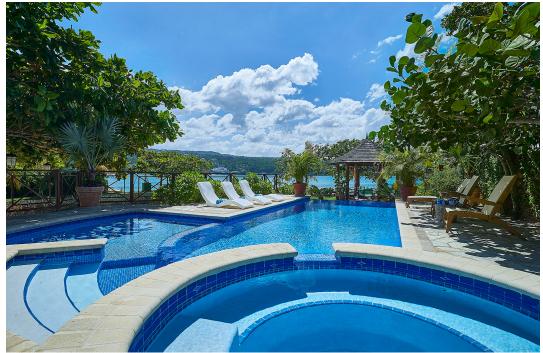

On the main level is the massive Great Room. French doors open wide to a large furnished verandah and bar. Just beyond are the private pool, Jacuzzi, shallow children's pool, lawn, beach and bay. Upstairs is a second sitting room, entertainment center, Internet area and five of the seven bedrooms. Floors throughout are a combination of gleaming wood and imported stone.

#### **Amenities**

Private Beach Swimming Pool Jacuzzi Air Conditioned Bedrooms WiFi Gym Tennis Court Kayaks SÚPs Snorkel Gear Cable TV Sound System