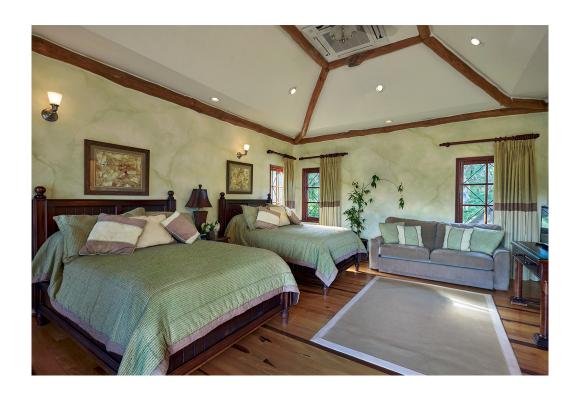

#### Bedroom 5

Two double beds, plus a sofa bed, en-suite bathroom with bathtub-shower combo.

#### Bedroom 7

Two double beds, walk-in closet, en-suite with bathtub-shower combination. Opens to terrace and bay view.

Spa treatments can be arranged at the water's edge or in the privacy of guests' bedrooms. The Whispering Waters homeowner requests no smoking in bedrooms or bathrooms. Many other smoking areas are available.