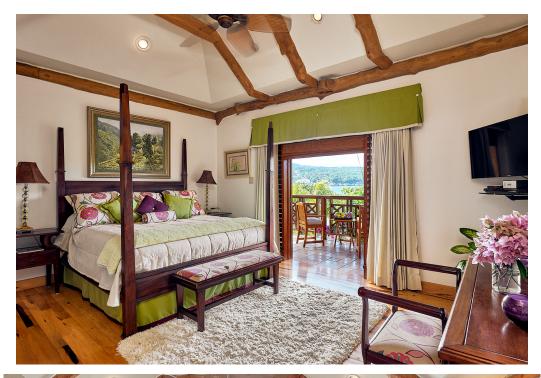

# Upstairs - 5 Bedrooms

Bedroom 1 - Master

King-size bed with ocean view balcony, en-suite bathroom with Jacuzzi bath and walk-in shower Bedroom 2 – Master 2

King-size bed with ocean view balcony, en-suite bathroom with bathtub-shower combinations.

#### Bedroom 3

King-size bed with ocean view balcony, en-suite bathroom with bathtub-shower combinations.

#### Bedroom 4

King-size bed, en-suite bathroom with bathtub-shower combinations.

#### Bedroom 5

Two double beds, plus a sofa bed, en-suite bathroom with bathtub-shower combo.