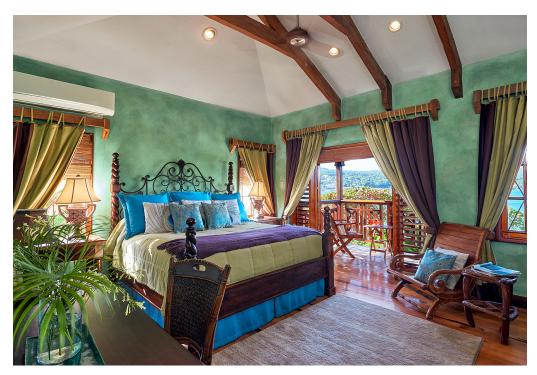

Distinctive in Whispering Waters are its unique ceilings, some made of bamboo and others trimmed with de-barked and smoothed blackheart wood logs.

Inside and outside dining tables accommodate up to 14 guests. As a special treat, the staff will plan a torchlight beach party ~ chicken, lobster or fresh-caught fish grilled on the outdoor barbecue.

# Upstairs - 5 Bedrooms

Bedroom 1 - Master

King-size bed with ocean view balcony, en-suite bathroom with Jacuzzi bath and walk-in shower Bedroom 2 – Master 2

King-size bed with ocean view balcony, en-suite bathroom with bathtub-shower combinations.

#### Bedroom 3

King-size bed with ocean view balcony, en-suite bathroom with bathtub-shower combinations.

#### Bedroom 4

King-size bed, en-suite bathroom with bathtub-shower combinations.

#### Bedroom 5

Two double beds, plus a sofa bed, en-suite bathroom with bathtub-shower combo.